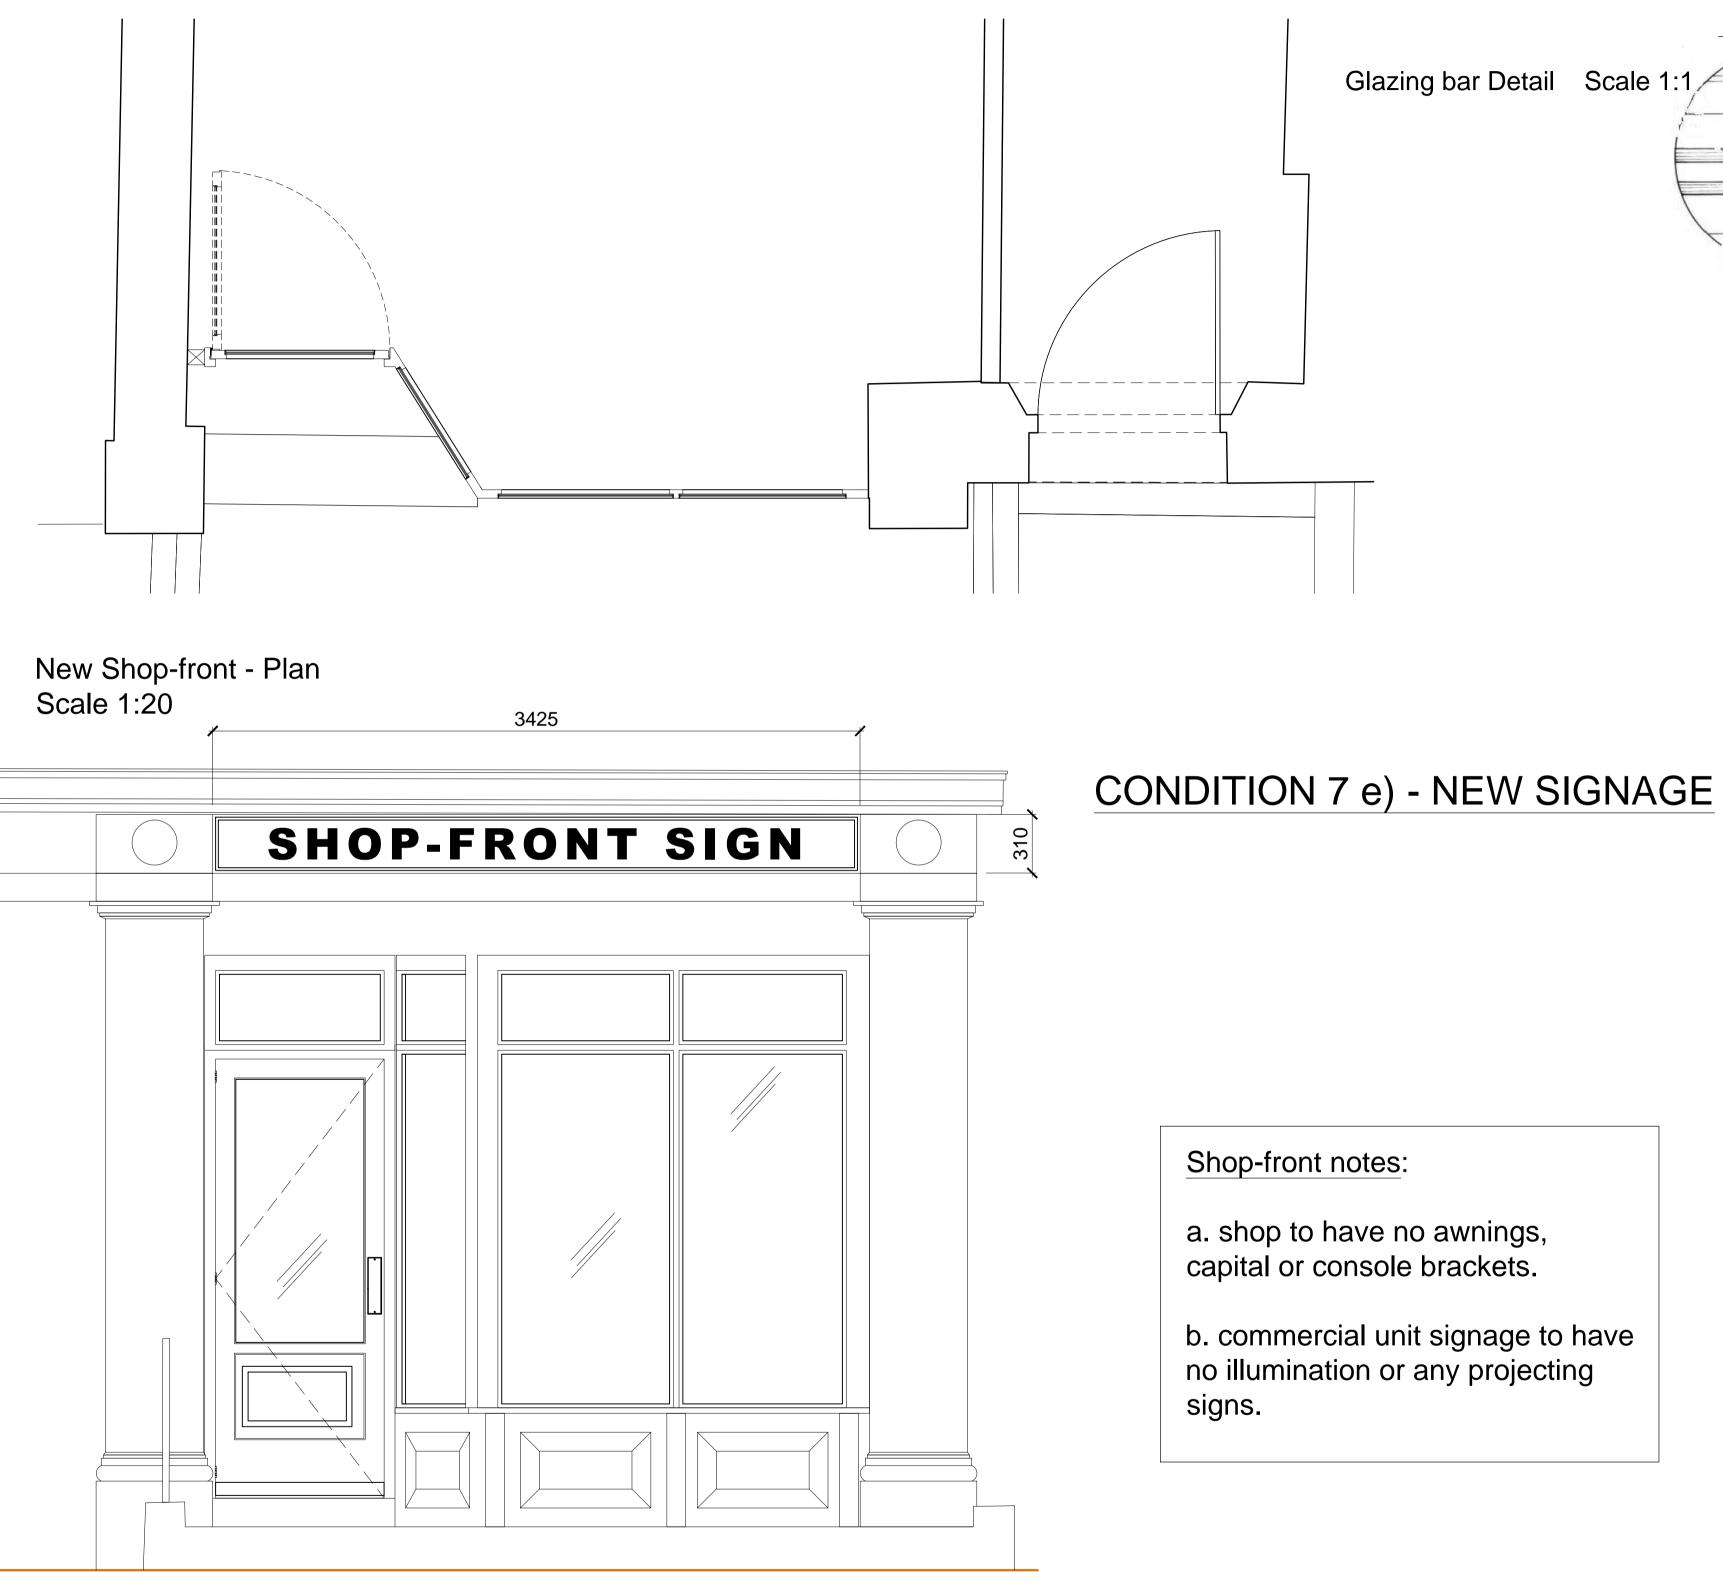

## CONDITION 7 d) - NEW SHOP-FRONT

## New Shop-front - Elevation Scale 1:20

Glazing bar Detail Scale 1:1 Sealed glazed units with black spacer bar

| Additional Notes | REV DATE Initials REVISION | PROJECT                                                                   | ZONE<br>A                                                                     | DISCIPLINE<br>ARCHITECTURE        | STATUS<br><b>PLANNING</b>                              | TAL ARC LTD.                                                     |   |
|------------------|----------------------------|---------------------------------------------------------------------------|-------------------------------------------------------------------------------|-----------------------------------|--------------------------------------------------------|------------------------------------------------------------------|---|
|                  |                            | 11-12 Grenville Street<br>London, WC1N 1LZ                                | LEVEL<br>A                                                                    | DRAWING NUMBER<br>1112GR-PPCON-03 | REVISION                                               | ARCHITECTURE   DESIGN<br>2A CRESCENT ROAD<br>LONDON N3 1HP, U.K. |   |
|                  |                            |                                                                           | PAPER SIZE                                                                    | A1 SHEET                          |                                                        |                                                                  |   |
|                  |                            | CLIENT                                                                    |                                                                               |                                   |                                                        | T. 020 3302 9916                                                 | L |
|                  |                            | 11-12 Grenville Street Ltd.<br>11-12 Grenville Street<br>London, WC1N 1LZ | DRAWING TITLE CONDITION 7 d) - NEW SHOP-FRONT<br>CONDITION 7 e) - NEW SIGNAGE |                                   |                                                        | E. INFO@TALARC.CO.UK<br>W. www.talarc.co.uk                      |   |
|                  |                            |                                                                           | SCALEDATEDRAWNCHECKED1:20, 1:110/09/2021KZYS                                  |                                   | PROJECT TITLE 11-12 Grenville Street, London, WC1N 1LZ |                                                                  |   |