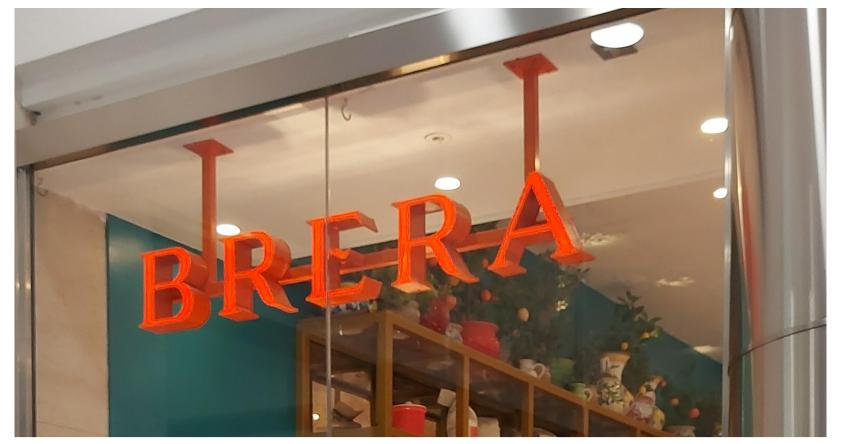

EXAMPLE OF PREVIOUS INSTALLED SHOPFRONT SIGN

SCALE 1:20 **1 PROPOSED SHOPFRONT ELEVATION** 

SIGN002 & SIGN003 - PROPOSED MAIN SHOPFRONT GLAZING SIGN GRAPHIC - NTS

SCALE 1:20 2 PROPOSED SHOPFRONT SECTION