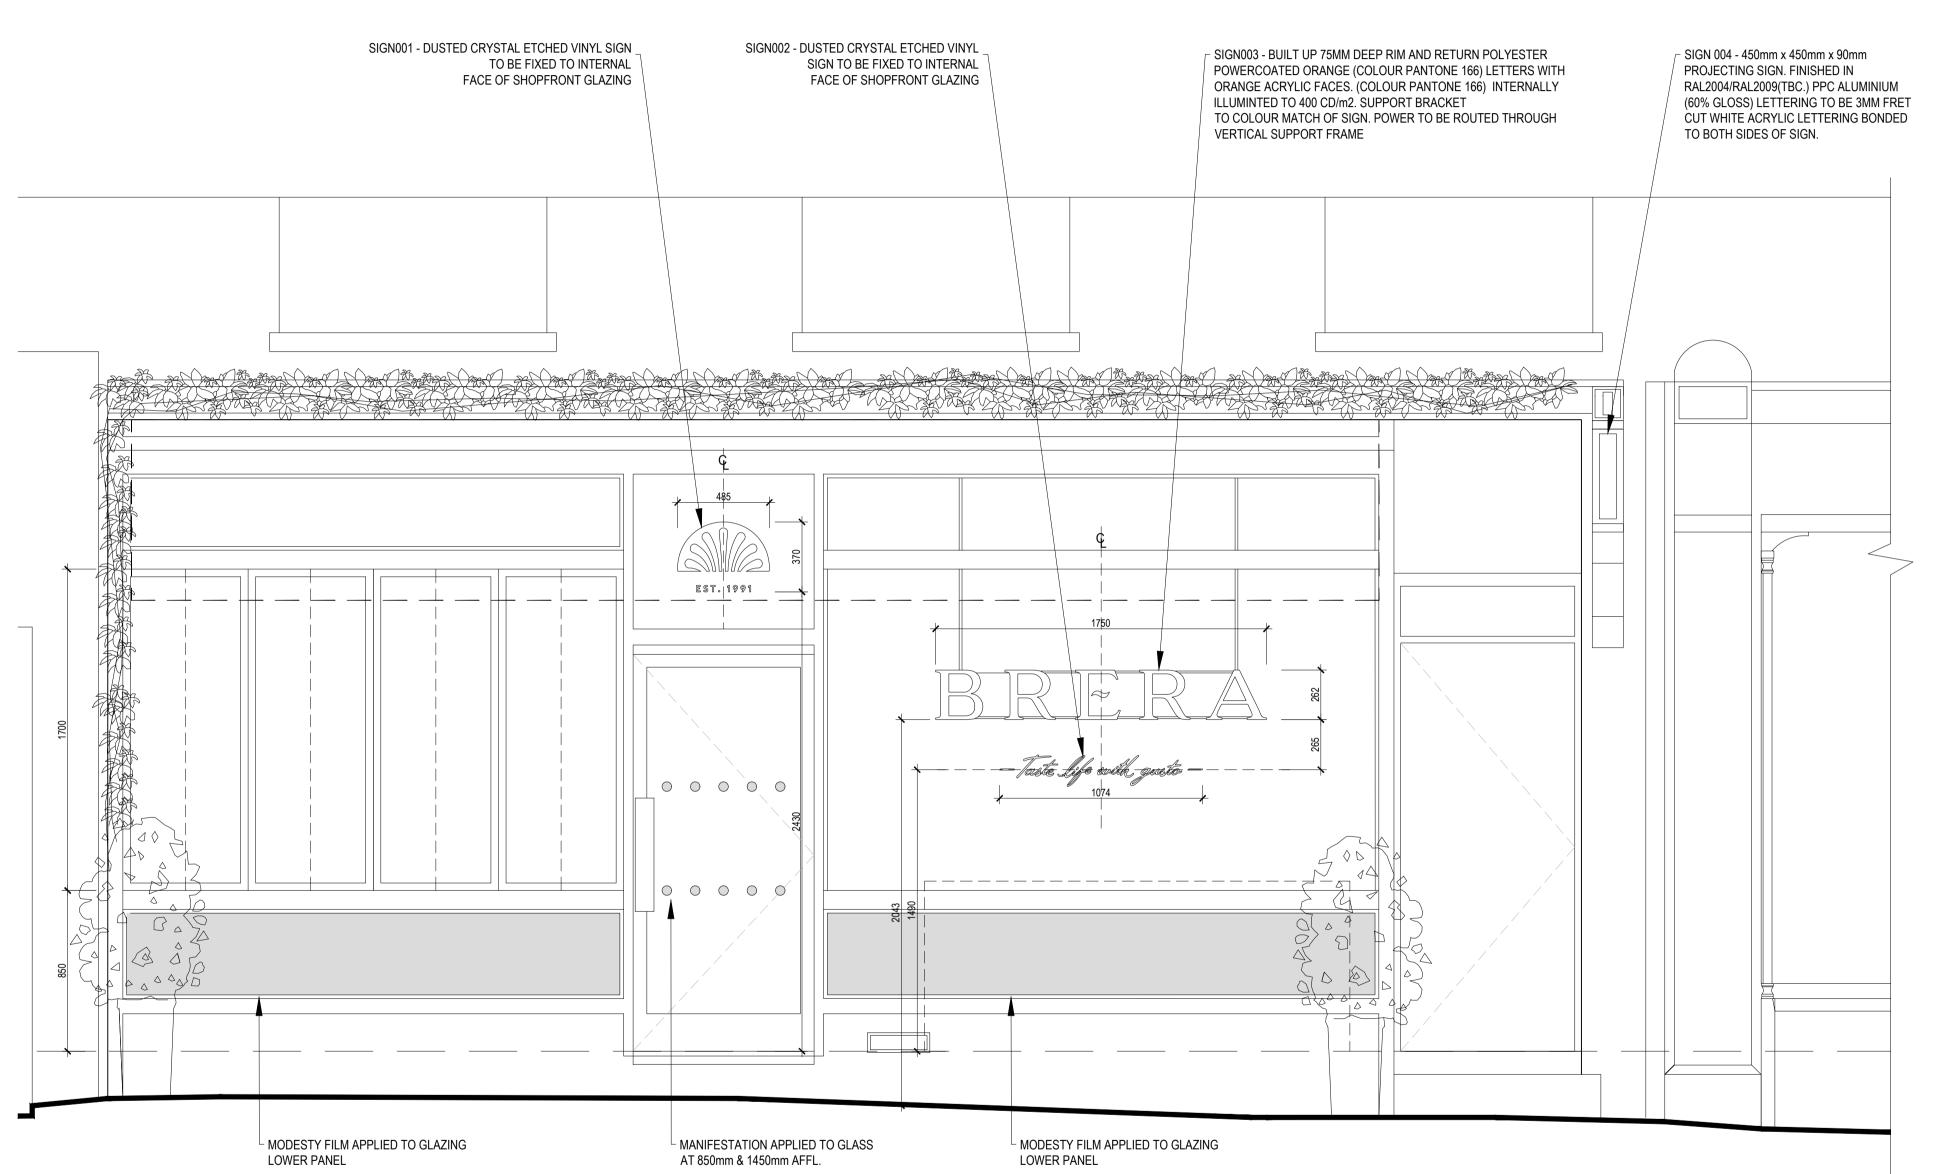

EXAMPLE OF PREVIOUS INSTALLED SHOPFRONT SIGN

SCALE 1:20 **1 PROPOSED SHOPFRONT ELEVATION** 

SIGN002 & SIGN003 - PROPOSED MAIN SHOPFRONT GLAZING SIGN GRAPHIC - NTS

SCALE 1:20 2 PROPOSED SHOPFRONT SECTION