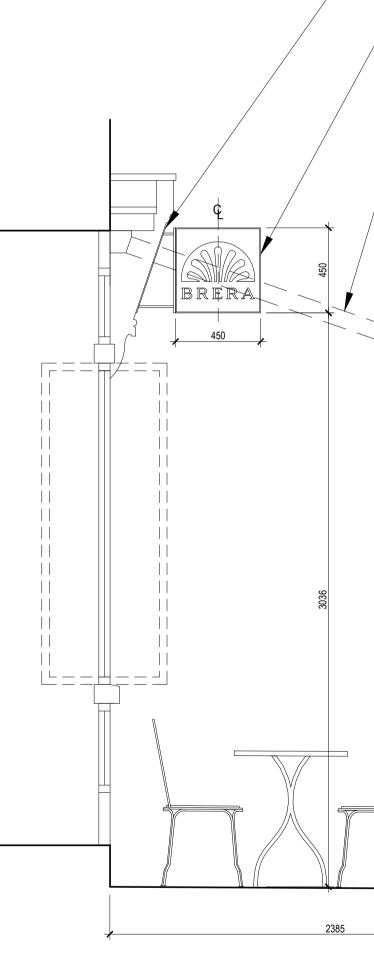

- EXISTING SIGNAGE BRACKET TO BE REPLACED

SIGN 004 - 450mm x 450mm x 90mm PROJECTING SIGN. FINISHED IN RAL2004/RAL2009(TBC.) PPC ALUMINIUM (60% GLOSS) LETTERING TO BE 3MM FRET CUT WHITE ACRYLIC LETTERING BONDED TO BOTH SIDES OF SIGN.