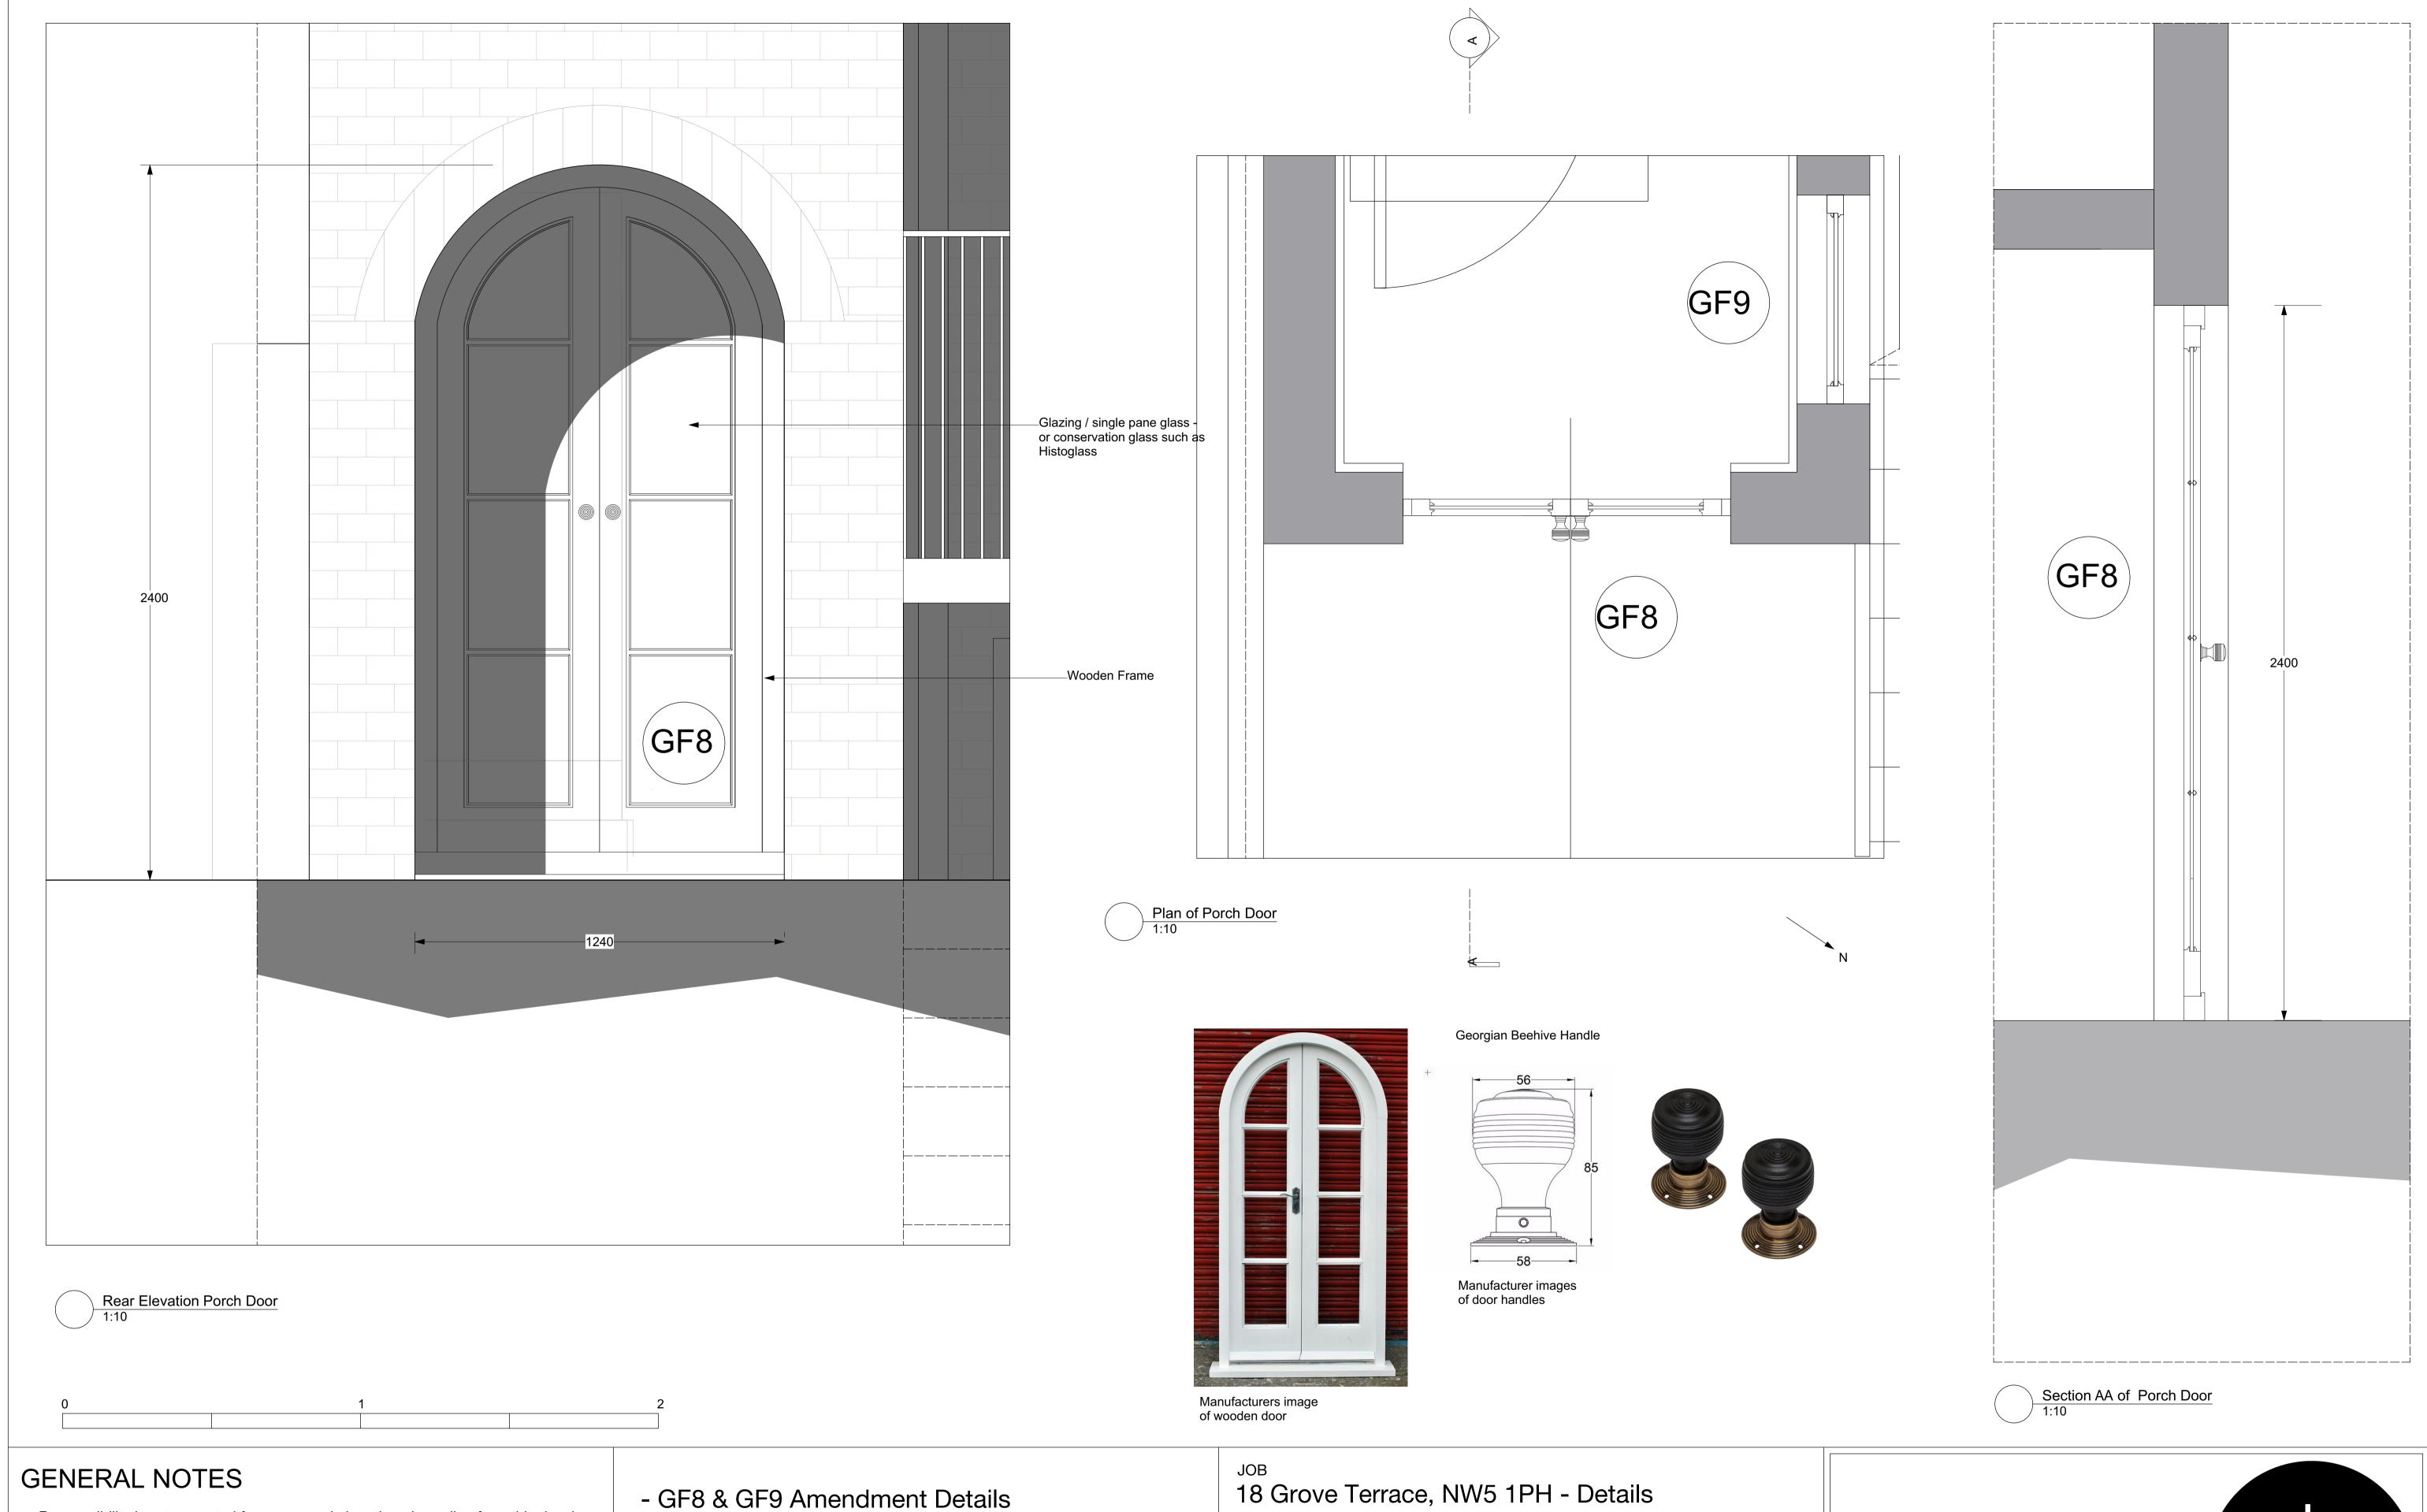

24.03.21- REVA - Material labels 10.09.21- REVB - Wooden Frames

| Title                       |          | Dwg.      | Rev. |
|-----------------------------|----------|-----------|------|
| Proposed Porch Door Details |          | 1439/D006 | В    |
| Date                        | Scale    |           |      |
| 10.09.21                    | 1:10@ A1 |           |      |