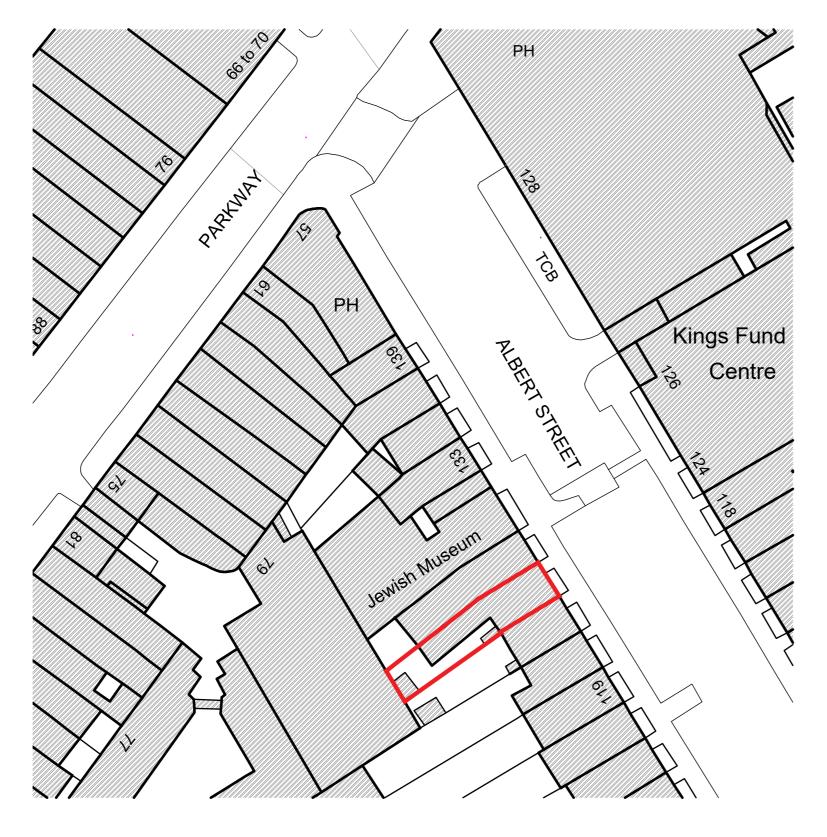

## Revision

Comment

Date

Client

Camden

NW1 7NB

As noted

No. 125 Albert Street

Proposed Site Plan PL-0.00 1:500

**Existing and Proposed** 

Site and Location Plans

Drawing Status

Kings Fund

Centre

PH

ALBERT STREET

August 21

Drawing No. PL-0.00

A2/A4

Project No.

**Private Client Planning** 052/1 Sheet Rev

Site Boundary:

- Site boundary assumed and indicated as shown based on interpretation of topographical survey.

- Should exact clarification of boundary be required then a third party boundary professional must be appointed