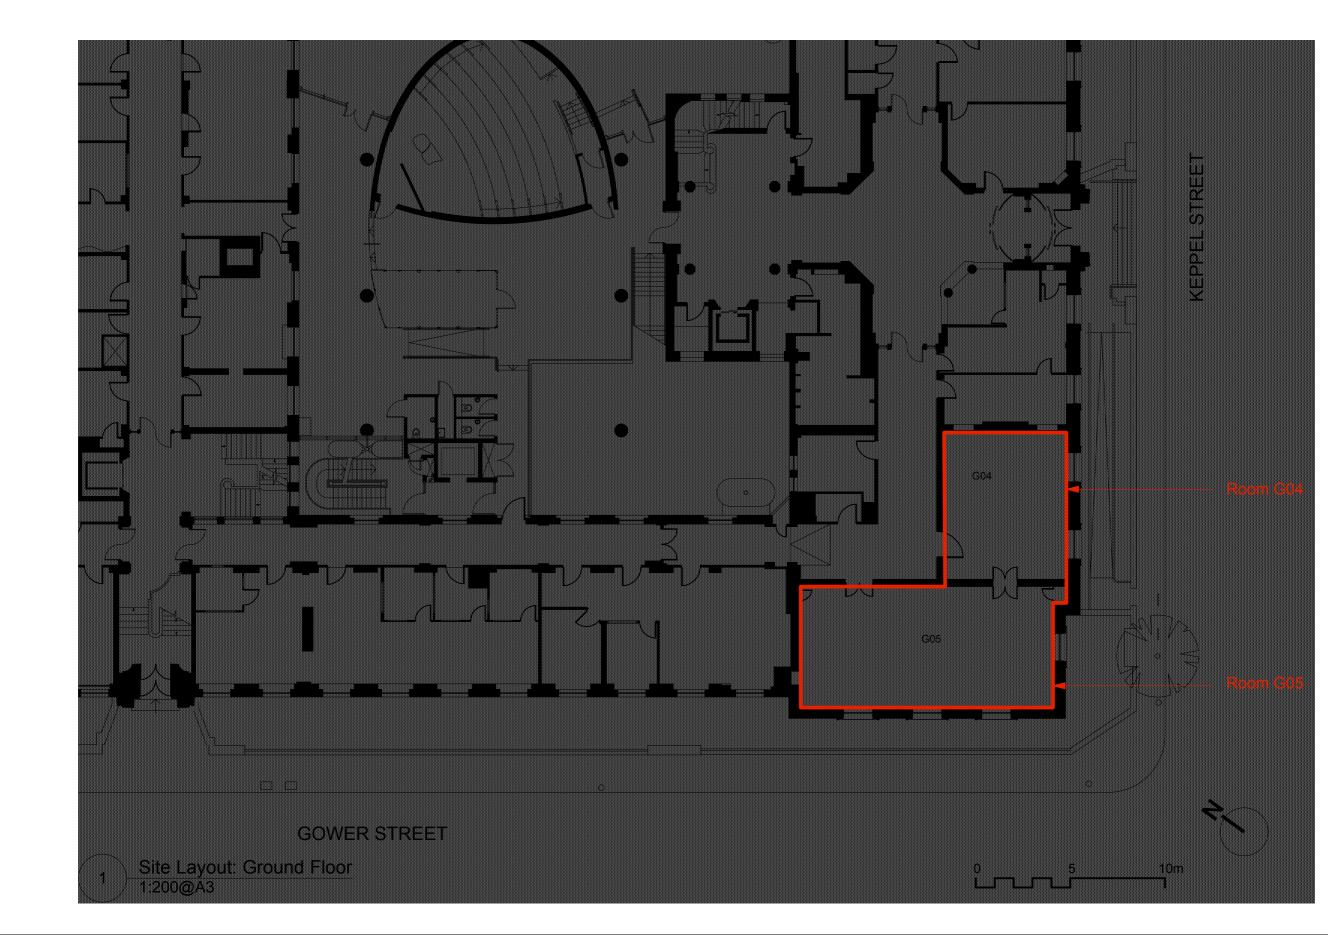

| Revision Date Amendment Notes                  |                                                                                                                                                                                                                                                                                                                                                                                                         | Client London School of Hygiene & Tropical Medicine Project G.04 & G.05 Conference Centre Drawing Site Layout: Ground Floor |                       | Burwell Architects |                                                                            |
|------------------------------------------------|---------------------------------------------------------------------------------------------------------------------------------------------------------------------------------------------------------------------------------------------------------------------------------------------------------------------------------------------------------------------------------------------------------|-----------------------------------------------------------------------------------------------------------------------------|-----------------------|--------------------|----------------------------------------------------------------------------|
| A 09.09.21 Listed Building Consent application |                                                                                                                                                                                                                                                                                                                                                                                                         |                                                                                                                             |                       |                    |                                                                            |
|                                                |                                                                                                                                                                                                                                                                                                                                                                                                         | Scale 1:200 @<br>Date 09 Sep                                                                                                |                       | ın CR              | info@burwellarchitects.com<br>www.burwellarchitects.com                    |
|                                                | NO DMERSIONS ARE TO SE SOULED FROM THIS DRAWING. THE CONTRACTOR/MANUFACTURERS RESPONSIBLE FOR CHECKING ALL DIMENSIONS AND QUERTING ANY DISCREPANCES THIS DRAWING IS THE PROPERTY OF BURNELL ARCHITECTS. LTD. COPPRIGHT IS RESERVED BY THEM AND THE DRAWING IS SESSED ON CONDITION THAT IT IS NOT COPER REPRODUCED, RETAINED OR DISCLOSED TO ANY UNAUTHORISED PERSON, RETHER WITHOUT WRITTEN CONSISTING. |                                                                                                                             | Drawing N° 922_PL_002 | Revision<br>A      | Unit 0.01<br>California Building<br>London SE13 7SF<br>+44 (0) 2083 056010 |