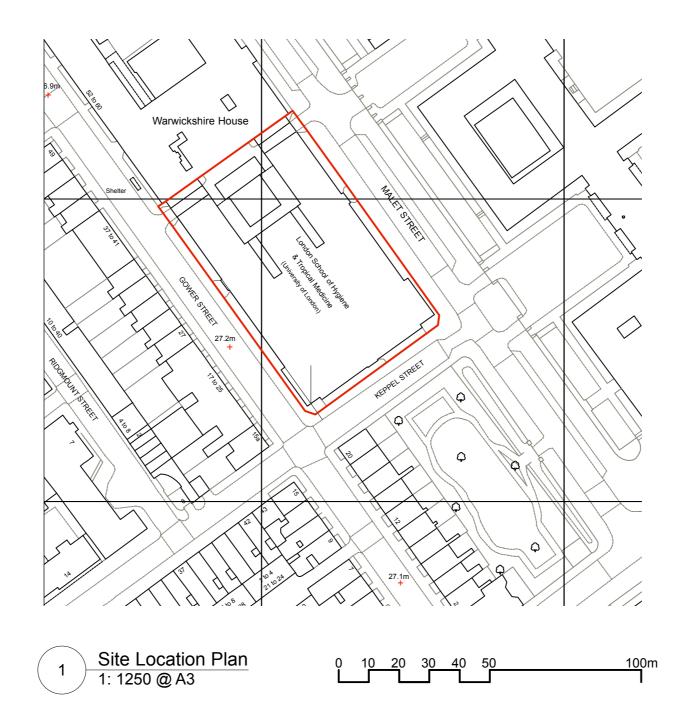

Site Boundary

|         | Client London School of Hygiene & Tropical Medicine<br>Project G.04 & G.05 Conference Centre<br>Drawing Site Location Plan |                          |               | (Burwell Architects)                                                       |
|---------|----------------------------------------------------------------------------------------------------------------------------|--------------------------|---------------|----------------------------------------------------------------------------|
|         | Scale 1:1250 @ A3   Date 09 September 2021                                                                                 |                          | Drawn CR      | info@burwellarchitects.com<br>www.burwellarchitects.com                    |
| HITECTS | Project Nº<br>922                                                                                                          | Drawing N°<br>922_PL_001 | Revision<br>A | Unit 0.01<br>California Building<br>London SE13 7SF<br>+44 (0) 2083 056010 |