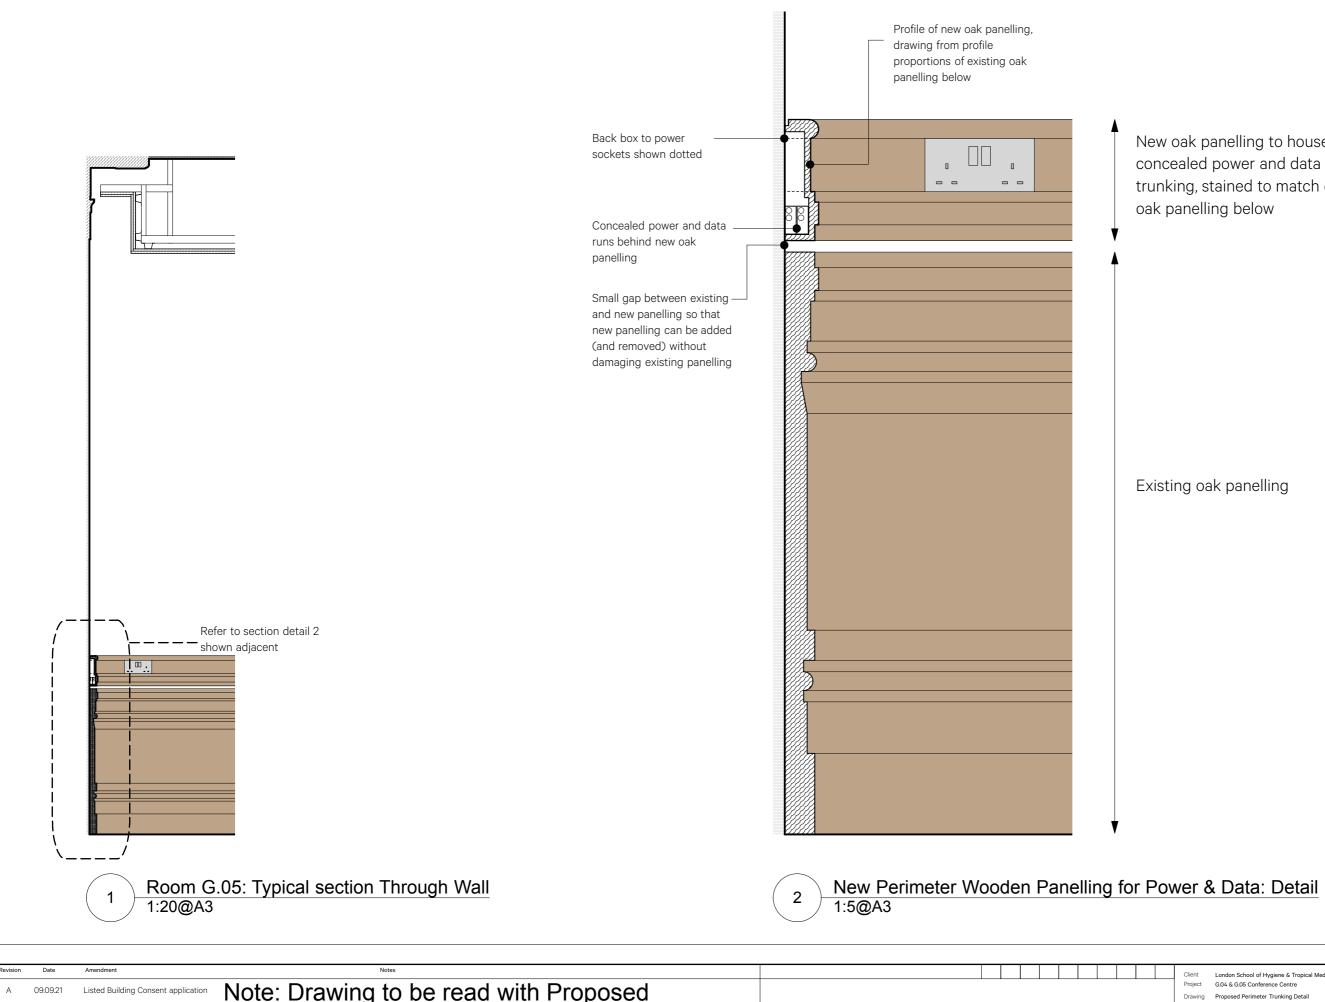

New oak panelling to house concealed power and data trunking, stained to match existing oak panelling below

Existing oak panelling

|             | Client London School of Hygiene & Tropical Medicine<br>Project G.04 & G.05 Conference Centre<br>Drawing Proposed Perimeter Trunking Detail<br>Scale 1:20 & 1:5 @ A3<br>Date 09 September 2021 |                          | ce Centre     | (Burwell Architects)                                                      |
|-------------|-----------------------------------------------------------------------------------------------------------------------------------------------------------------------------------------------|--------------------------|---------------|---------------------------------------------------------------------------|
|             |                                                                                                                                                                                               |                          | Drawn CR      | info@burwellarchitects.com<br>www.burwellarchitects.com                   |
| CTS<br>ENT. | Project Nº<br>922                                                                                                                                                                             | Drawing N°<br>922_PL_103 | Revision<br>A | Unit 001<br>California Building<br>London SE13 75F<br>+44 (0) 2083 056010 |