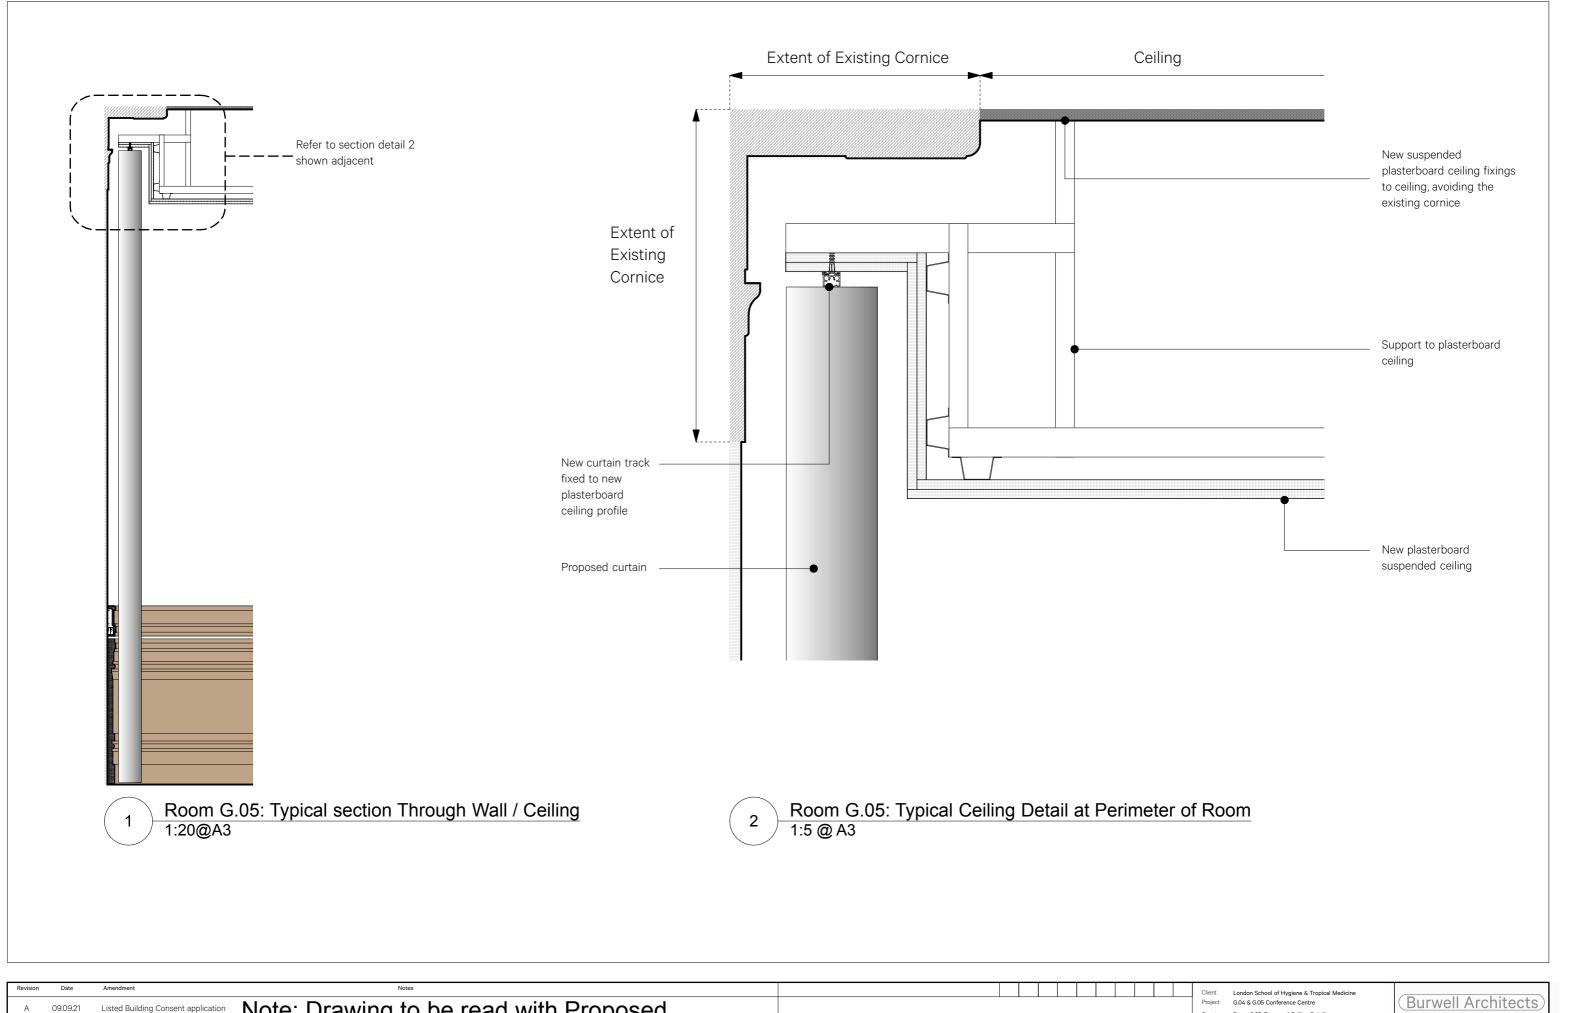

| Revision | Date     | Amendment Notes                                                            |                                                                                                                                                                                                                                                                                                                                                                                                               | Client London School of Hygie                                                     | ene & Tropical Medicine |                                                                            |
|----------|----------|----------------------------------------------------------------------------|---------------------------------------------------------------------------------------------------------------------------------------------------------------------------------------------------------------------------------------------------------------------------------------------------------------------------------------------------------------------------------------------------------------|-----------------------------------------------------------------------------------|-------------------------|----------------------------------------------------------------------------|
| Α        | 09.09.21 | Listed Building Consent application Note: Drawing to be read with Proposed |                                                                                                                                                                                                                                                                                                                                                                                                               | Project G.04 & G.05 Conference Centre  Drawing Room G.05: Proposed Ceiling Detail |                         | (Burwell Architects)                                                       |
|          |          | Schedule of Works and Design and                                           |                                                                                                                                                                                                                                                                                                                                                                                                               | Scale 1:20 & 1:5 @ A3 Date 09 September 2021                                      | Drawn CR                | info@burwellarchitects.com<br>www.burwellarchitects.com                    |
|          |          | Access Statement                                                           | NO DIMENSIONS ARE TO BE SOLED FROM THE DRAWING THE CONTRACTOR INANUFACTURERS RESPONGIBLE FOR CHECKING ALL DIMENSIONS AND QUERYING ANY DISCREPANCES THE DRAWINGS THE PROPERTY OF BURNELL ARCHITECTS LTD COPPRIGHT IS RESERVEDBY THEM AND THE DRAWING IS ISSUED ON CONDITION THAT IT IS NOT COPED REPRODUCED, BETWIND OR DISCLOSED TO ANY UNJUST HORSEPPESSON, BTHER WHOLLY OR IN PART WITHOUT WRITTEN CONSENT. | Project N° Drawing N° 922 922_PL_102                                              | Revision<br>A           | Unit 0.01<br>California Building<br>London SE13 7SF<br>+44 (0) 2083 056010 |