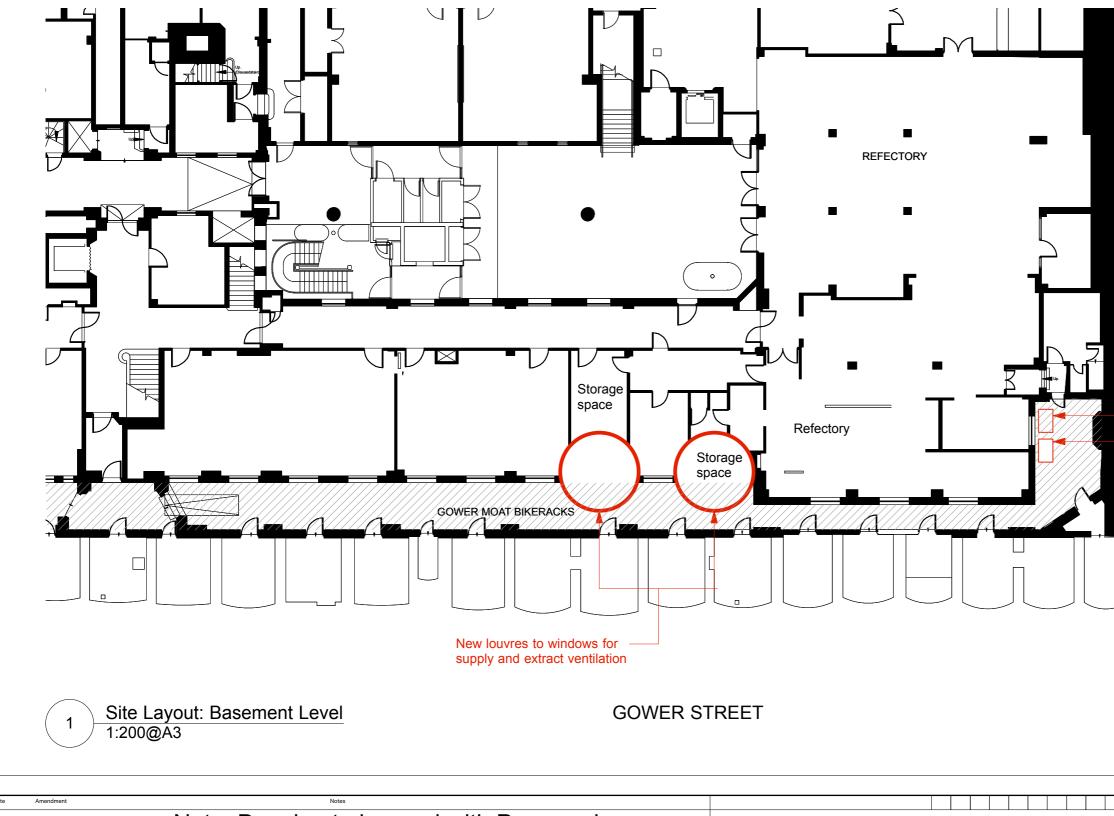

| Revision | Date     | Amendment                           | Notes                                  |                                                                                                                                                                                                                                                                                                                                                                                         | Client L                                                                     | ondon School of Hyg        | iene & Tropical Medicine |                                                                            |
|----------|----------|-------------------------------------|----------------------------------------|-----------------------------------------------------------------------------------------------------------------------------------------------------------------------------------------------------------------------------------------------------------------------------------------------------------------------------------------------------------------------------------------|------------------------------------------------------------------------------|----------------------------|--------------------------|----------------------------------------------------------------------------|
| А        | 09.09.21 | Listed Building Consent application | Note: Drawing to be read with Proposed |                                                                                                                                                                                                                                                                                                                                                                                         | Project G.04 & G.05 Conference Centre<br>Drawing Site Layout: Basement Level |                            |                          | (Burwell Architects)                                                       |
|          |          |                                     | Schedule of Works and Design and       |                                                                                                                                                                                                                                                                                                                                                                                         |                                                                              | 200 A3<br>9 September 2021 | Drawn CR                 | info@burwellarchitects.com<br>www.burwellarchitects.com                    |
|          |          |                                     | Access Statement                       | NO DMENSIONS ARE TO BE SCALED FROM THIS DRAWING. THE CONTRACTORMANIFACTURERS RESPONSELEFOR CHECKING ALL DMENSIONS AND DUERVING ANY DECREPANCES THIS DRAWING IS THE PROPERTY OF B.RWELLARCHTECTS<br>LTD. COPYRIGHT S RESERVEDRY THEM AND THE DRAWING ISSUED ON CONDITION THAT IT SNOT COPED REPROLUCED, RETAINED DR DISCLOSED TO ANY UNJUTHORSED PERSONLETHER WHOLLY OR IT REWIND IS THE | Project Nº<br>922                                                            | Drawing Nº<br>922_PL_050   | Revision<br>A            | Unit 0.01<br>California Building<br>London SE13 7SF<br>+44 (0) 2083 056010 |