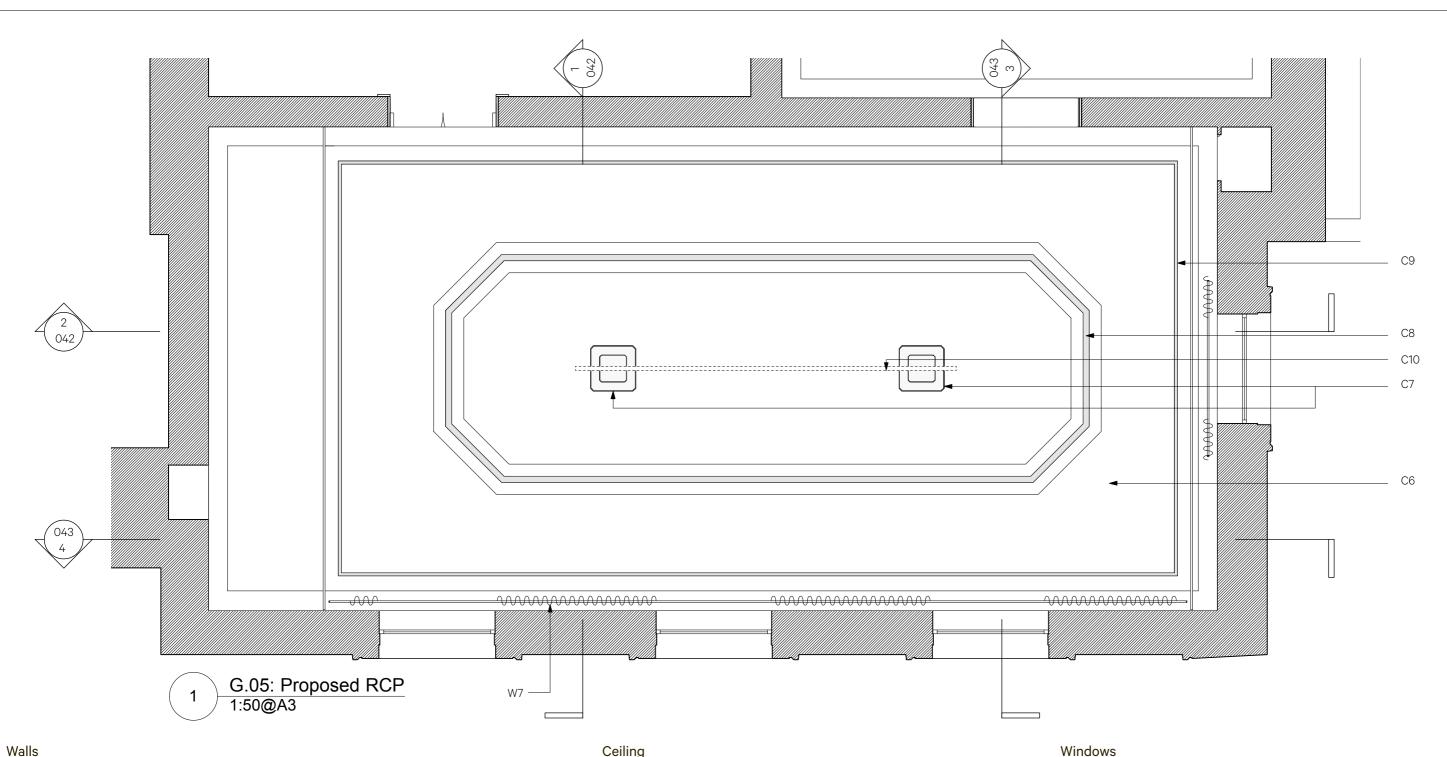

## Walls

09.09.21

- W2 Existing hardwood panelling retained and protected throughout works. Refer to photographs P1-5.
- Existing hardwood fire place retained and protected throughout works. Refer to W3 photographs P6-7.
- New penetration to east wall (between G.04 and G.05) located below existing cornice W4 level for ventilation ductwork. Refer to photograph P8.
- Existing walls made good and redecorated. Refer to photographs P1-4. W5
- W6 New power and data trunking with hardwood covering to match existing hardwood panelling.
- New heavy curtains to south and west elevations. W7
- W8 New acoustic wall boards to provide mounting for AV screens.

## Ceiling

- Existing ceiling cornice retained and protected throughout the works. C4 Existing condition to be surveyed following the removal of the existing suspended ceiling. Refer to photographs P13 & P14.
- C6 New plasterboard and acoustic plaster suspended ceiling.
- C7 New chandeliers.
- New recessed track lighting. C8
- C9 New recessed linear ventilation slot diffuser/extract.
- C10 New shallow steel support for proposed chandeliers above suspended ceiling.

Note: Drawing to be read with Proposed Listed Building Consent application Schedule of Works and Design and Access Statement

New heavy curtains.

Wi2

|             | Client London School of Hygiene & Tropical Medicine<br>Project G.04 & G.05 Conference Centre<br>Drawing G.05: Proposed RCP |                                |               | (Burwell Architects)                                                      |
|-------------|----------------------------------------------------------------------------------------------------------------------------|--------------------------------|---------------|---------------------------------------------------------------------------|
|             |                                                                                                                            | l:50 @ A3<br>09 September 2021 | Drawn CR      | info@burwellarchitects.com<br>www.burwellarchitects.com                   |
| CTS<br>INT. | Project Nº<br>922                                                                                                          | Drawing N°<br>922_PL_031       | Revision<br>A | Unit 001<br>California Building<br>London SE13 75F<br>+44 (0) 2083 056010 |