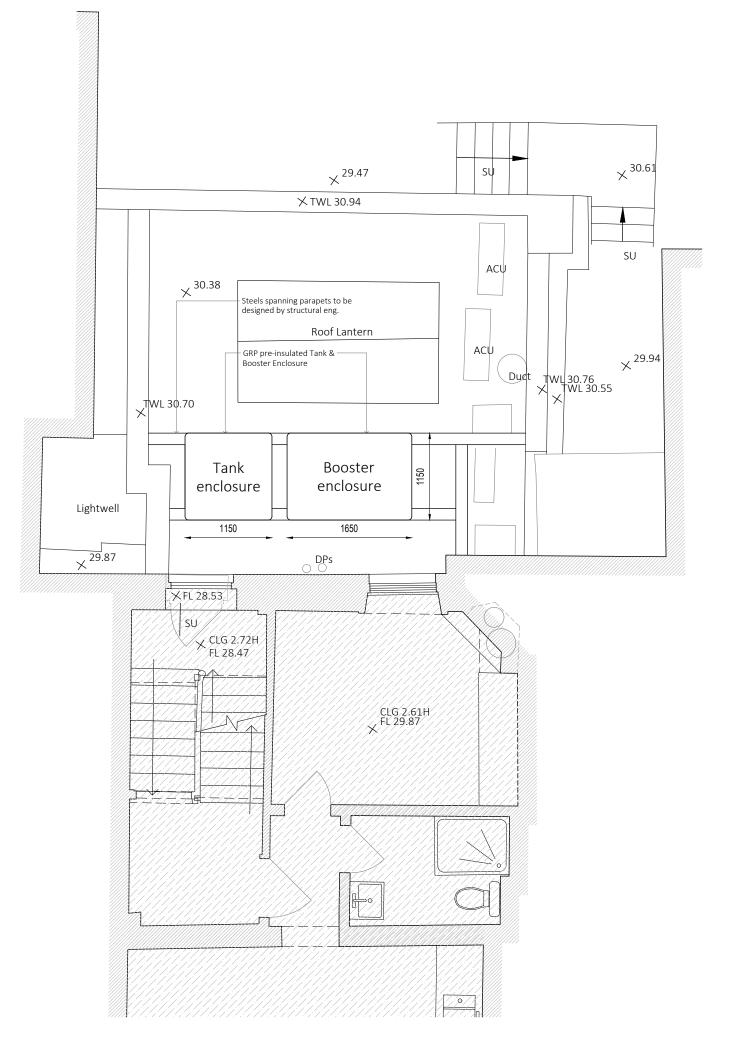

Previss. Description Descripti

PROJECT NAME

New Water Supply

Planning application

ADDRESS 10 Charlotte Street London, W1T 2LT

Shaftesbury CL Ltd

DRAWN BY CHECKED BY

DMV AK