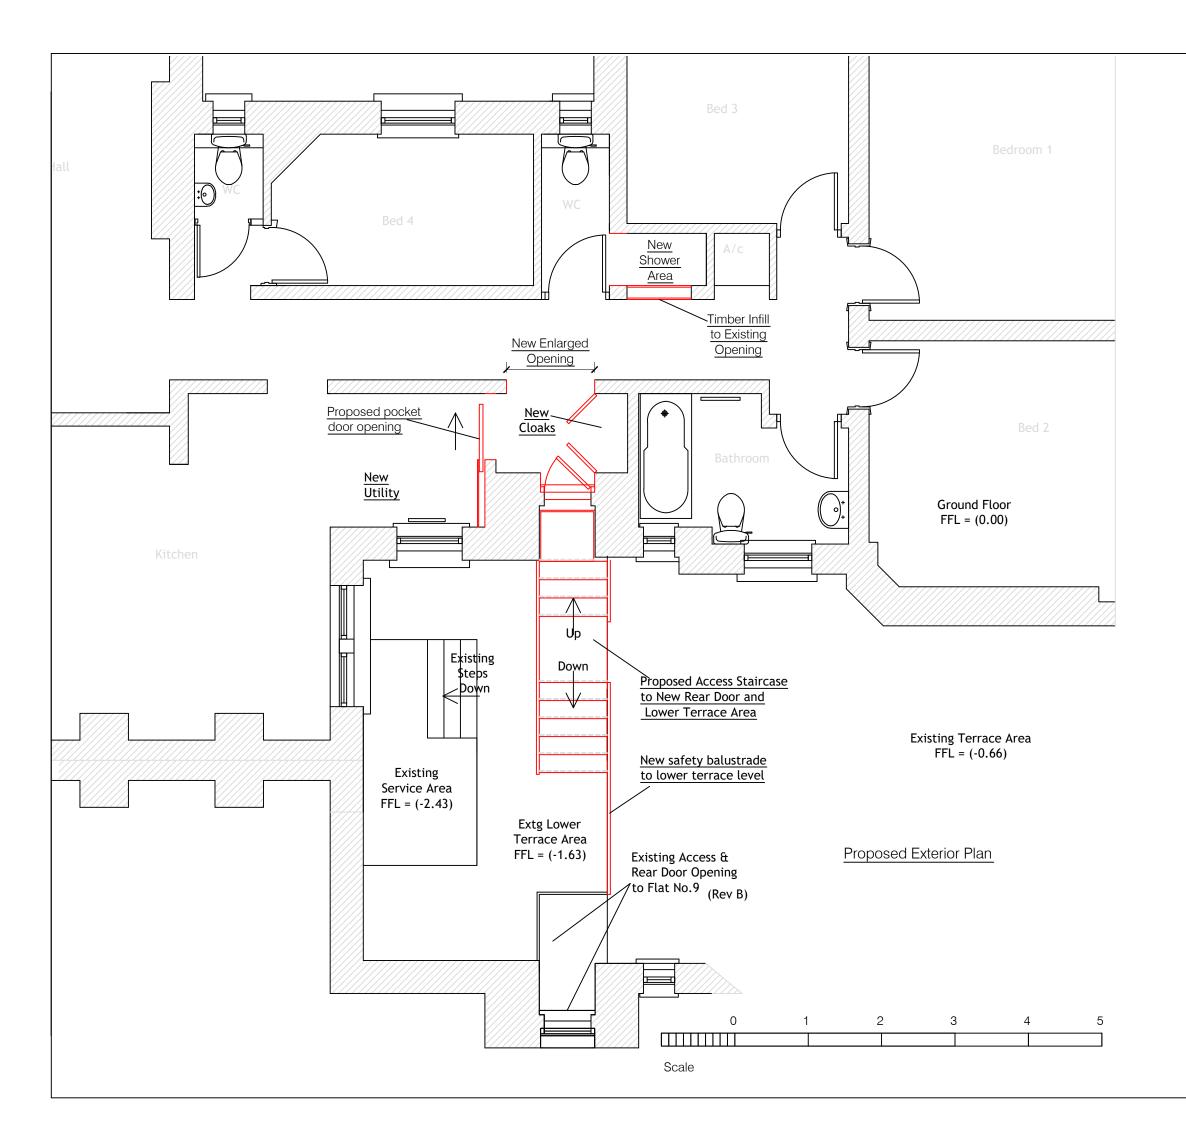

| В   | Flat 10 revised to Flat 9 | 09.09.21 |
|-----|---------------------------|----------|
| Α   | For Approval              | 14.05.21 |
| REV | AMENDMENT                 | DATE     |

| TITLE

Flat 2, Ground Floor Marlborough Mansions Cannon Hill NW6 1JP

## Enlarged Floor Plan of Proposed Staircase & New Rear Door Opening

| DATE  | April '21 | SCALE    | 1:50 |
|-------|-----------|----------|------|
| DRAWN | MG        | APPROVED |      |