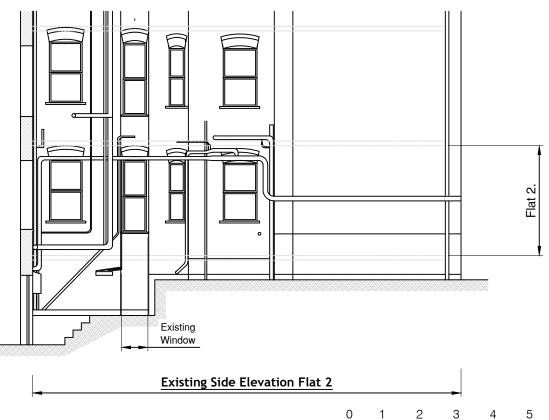

## TITL

Flat 2, Ground Floor
Marlborough Mansions
Cannon Hill
NW6 1JP

## Existing Floor Plan Side Elevation & Window Section

| DATE     | April '21 | SCALE    | 1:100 |
|----------|-----------|----------|-------|
| DRAWN MG |           | APPROVED |       |