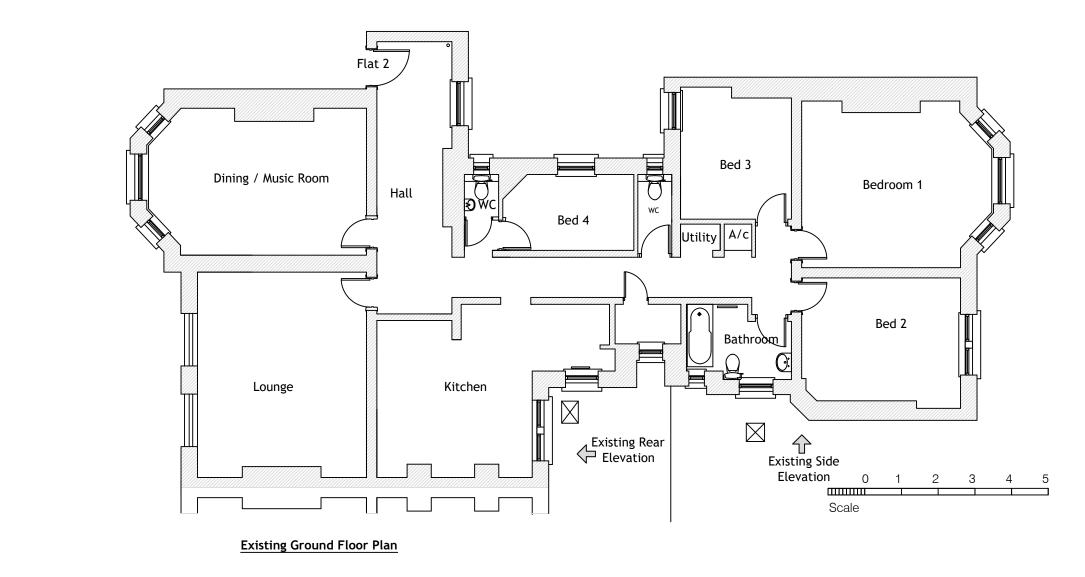

## TITL

Flat 2, Ground Floor
Marlborough Mansions
Cannon Hill
NW6 1JP

## Existing Floor Plan Side Elevation & Window Section

| DATE     | April '21 | SCALE    | 1:100 |
|----------|-----------|----------|-------|
| DRAWN MG |           | APPROVED |       |