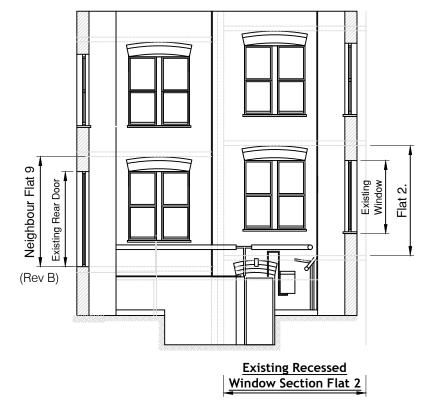

## TITL

Flat 2, Ground Floor
Marlborough Mansions
Cannon Hill
NW6 1JP

## Existing Floor Plan Side Elevation & Window Section

| DATE     | April '21 | SCALE    | 1:100 |
|----------|-----------|----------|-------|
| DRAWN MG |           | APPROVED |       |