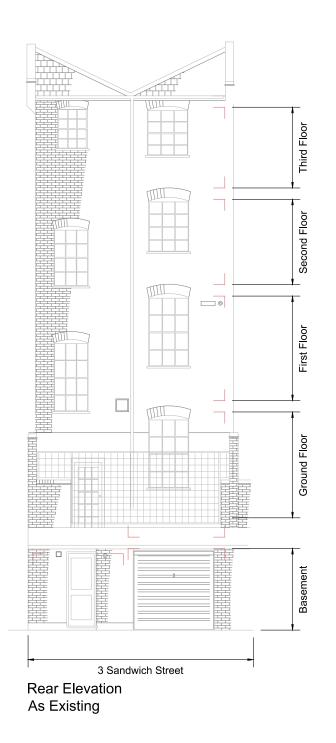

| P1 CM                              | Initial Issue                                           | 29.03.2021                                |
|------------------------------------|---------------------------------------------------------|-------------------------------------------|
| Rev Iss. :<br>DRAWING TITLE        | Description                                             | Date                                      |
| Rear Elevati                       | on                                                      |                                           |
| As Existing                        | 011                                                     |                                           |
|                                    |                                                         |                                           |
| PROJECT NAME                       |                                                         |                                           |
| Flat alterations ar                | nd                                                      |                                           |
| Rearrangement                      |                                                         |                                           |
|                                    |                                                         |                                           |
| ADDRESS                            |                                                         |                                           |
| 3 Sandwich Stree<br>London WC1H 9P |                                                         |                                           |
| CLIENT                             |                                                         |                                           |
| Nick Chadwick-W                    | ïlliams                                                 |                                           |
|                                    |                                                         |                                           |
| DRAWN BY                           | CHECKED BY                                              |                                           |
|                                    |                                                         |                                           |
| JOB NO.<br>25079                   | Queens House 1 55-56 Lincoln's Inn Field<br>020 7391 71 | 6 I LONDON WC2A 31J<br>30 I www.fandt.com |
|                                    |                                                         |                                           |
| SCALE<br>1:50@A3                   |                                                         |                                           |
| 1:100@A3<br>DATE                   |                                                         |                                           |
| May 2021                           |                                                         |                                           |
| DRAWING NO.                        |                                                         |                                           |
| A-101-P2                           |                                                         |                                           |