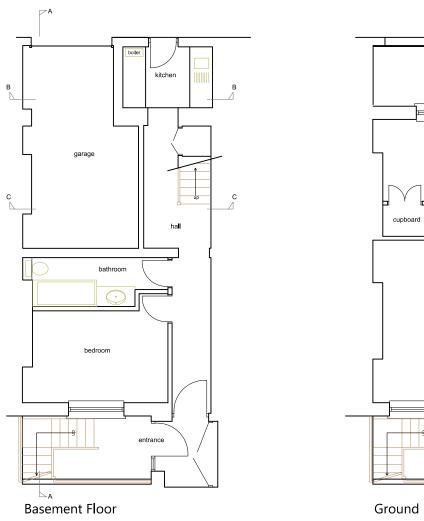

terrace

Ground Floor

| P1 CM                              | Scheme                             | 29.03.2021                               |
|------------------------------------|------------------------------------|------------------------------------------|
| Rev Iss.                           | Description                        | Date                                     |
| DRAWING TITLE                      |                                    |                                          |
| Basement a                         |                                    |                                          |
| Floor Levels<br>As Existing        | •                                  |                                          |
| PROJECT NAME                       |                                    |                                          |
| Flat Alterations a                 | nd                                 |                                          |
| Rearrangement                      |                                    |                                          |
|                                    |                                    |                                          |
| ADDRESS                            |                                    |                                          |
| 3 Sandwich Stree<br>London WC1H 9F |                                    |                                          |
| London Wein Si                     | L                                  |                                          |
| CLIENT                             |                                    |                                          |
| Nick Chadwick-W                    | /illiams                           |                                          |
|                                    |                                    |                                          |
| DRAWN BY                           | CHECKED BY                         |                                          |
|                                    | Queens House 1 55-56 Lincoln's Inn | Guide LE DANDON HANDA DE L               |
| JOB NO.<br>25079                   | 020 739.                           | 1 7100 / www.fandt.com                   |
| SCALE                              |                                    | a an |
| 1:100@A3                           |                                    |                                          |
| DATE                               |                                    |                                          |
| May 2021                           |                                    |                                          |
| DRAWING NO.                        |                                    |                                          |
| A-100-P2                           |                                    |                                          |
|                                    |                                    | _                                        |
|                                    |                                    |                                          |