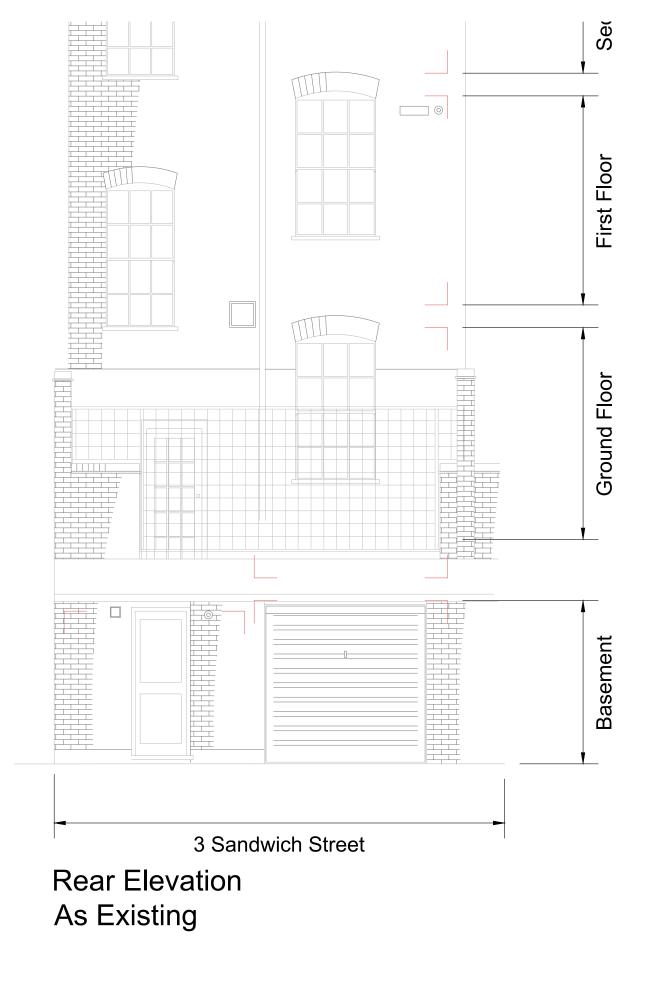

| P1 CM                              | Initial Issue                                           | 29.03.2021                                |
|------------------------------------|---------------------------------------------------------|-------------------------------------------|
| Rev Iss. :<br>DRAWING TITLE        | Description                                             | Date                                      |
| Rear Elevati                       | on                                                      |                                           |
| As Existing                        | 011                                                     |                                           |
|                                    |                                                         |                                           |
| PROJECT NAME                       |                                                         |                                           |
| Flat alterations ar                | nd                                                      |                                           |
| Rearrangement                      |                                                         |                                           |
|                                    |                                                         |                                           |
| ADDRESS                            |                                                         |                                           |
| 3 Sandwich Stree<br>London WC1H 9P |                                                         |                                           |
| CLIENT                             |                                                         |                                           |
| Nick Chadwick-W                    | ïlliams                                                 |                                           |
|                                    |                                                         |                                           |
| DRAWN BY                           | CHECKED BY                                              |                                           |
|                                    |                                                         |                                           |
| JOB NO.<br>25079                   | Queens House 1 55-56 Lincoln's Inn Field<br>020 7391 71 | 6 I LONDON WC2A 31J<br>30 I www.fandt.com |
|                                    |                                                         |                                           |
| SCALE<br>1:50@A3                   |                                                         |                                           |
| 1:100@A3<br>DATE                   |                                                         |                                           |
| May 2021                           |                                                         |                                           |
| DRAWING NO.                        |                                                         |                                           |
| A-101-P2                           |                                                         |                                           |