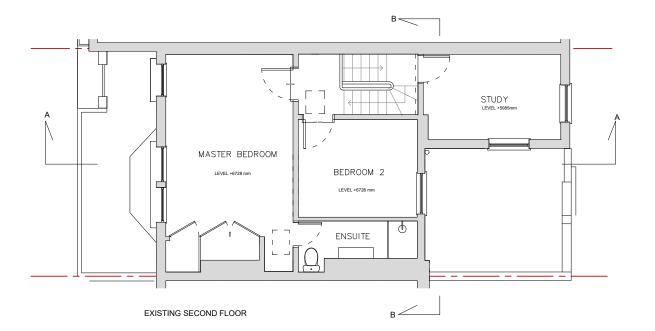

## N

| Drawn   | BHAGYA       | Date                       | PROJECT | 3 Belmont Street                                | Dwawing Title                          | Dwg. No. |
|---------|--------------|----------------------------|---------|-------------------------------------------------|----------------------------------------|----------|
| checked | GENEVIEVE    | <b>Issue Date</b> 21.09.06 | ADDRESS | 3 Belmont Street, Chalk Farm,<br>London NW1 8HJ | Existing Second Floor<br>Existing Roof | EX-02    |
| Scale   | 1 : 100 @ A3 |                            | CLIENT  | Angharrad and Arran                             |                                        |          |