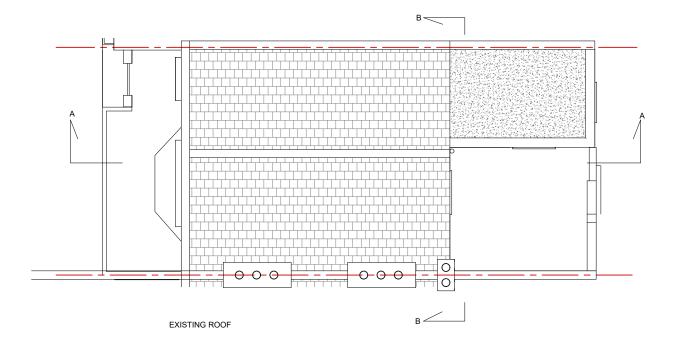

## N

| Drawn   | BHAGYA       | Date                       | PROJECT | 3 Belmont Street                                | Dwawing Title                          | Dwg. No. |
|---------|--------------|----------------------------|---------|-------------------------------------------------|----------------------------------------|----------|
| checked | GENEVIEVE    | <b>Issue Date</b> 21.09.06 | ADDRESS | 3 Belmont Street, Chalk Farm,<br>London NW1 8HJ | Existing Second Floor<br>Existing Roof | EX-02    |
| Scale   | 1 : 100 @ A3 |                            | CLIENT  | Angharrad and Arran                             |                                        |          |