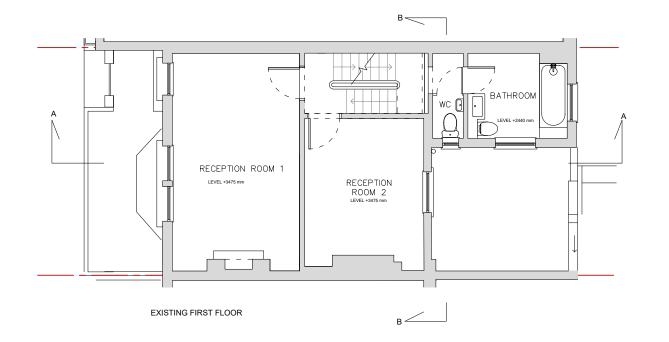

**Dwawing Title** 

**Existing First Floor** 

Existing Ground Floor,

| Drawn   | BHAGYA       | Date                       | PROJECT | 3 Belmont Street                                |  |
|---------|--------------|----------------------------|---------|-------------------------------------------------|--|
| checked | GENEVIEVE    | <b>Issue Date</b> 21.09.06 | ADDRESS | 3 Belmont Street, Chalk Farm,<br>London NW1 8HJ |  |
| Scale   | 1 : 100 @ A3 |                            | CLIENT  | Angharrad and Arran                             |  |