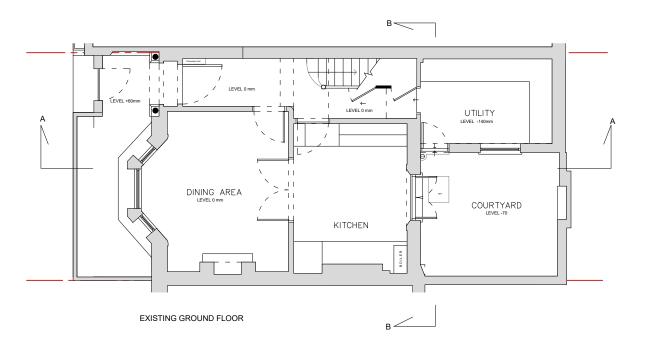

**Dwawing Title** 

**Existing First Floor** 

Existing Ground Floor,

| Drawn   | BHAGYA       | Date                       | PROJECT | 3 Belmont Street                                |  |
|---------|--------------|----------------------------|---------|-------------------------------------------------|--|
| checked | GENEVIEVE    | <b>Issue Date</b> 21.09.06 | ADDRESS | 3 Belmont Street, Chalk Farm,<br>London NW1 8HJ |  |
| Scale   | 1 : 100 @ A3 |                            | CLIENT  | Angharrad and Arran                             |  |