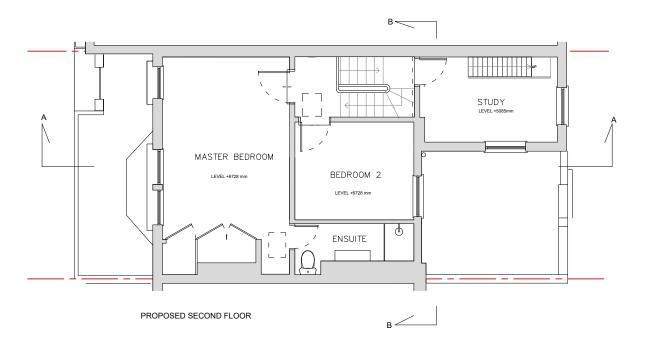

|   | Dwawing Title                          | Dwg. No. |  |
|---|----------------------------------------|----------|--|
| ı | Proposed Second Floor<br>Proposed Roof | GA-02    |  |