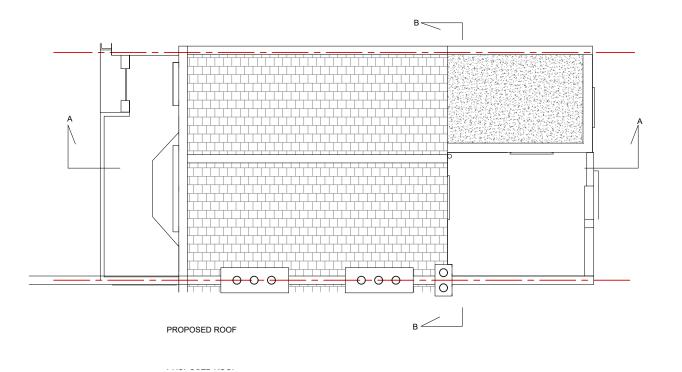

|   | Dwawing Title                          | Dwg. No. |  |
|---|----------------------------------------|----------|--|
| ı | Proposed Second Floor<br>Proposed Roof | GA-02    |  |