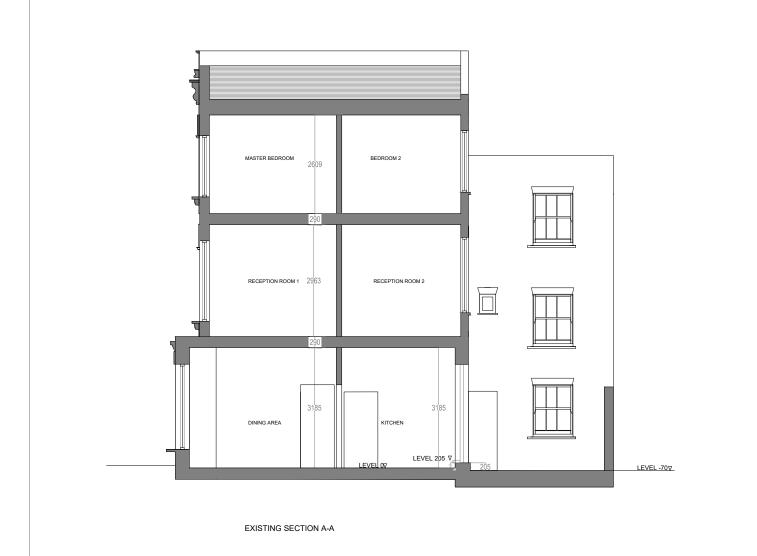

SCALE BAR 00.5 m 1 m 2 m

3 m

EXISTING SECTION B-B

| Drawn   | BHAGYA    | Date       | PROJECT | 3 Belmont Street                                | Dwawing Title                                 | Dwg. No. | Notes<br>1. All dimensions are in millimetres.                                                                                                                                                                                                                   |
|---------|-----------|------------|---------|-------------------------------------------------|-----------------------------------------------|----------|------------------------------------------------------------------------------------------------------------------------------------------------------------------------------------------------------------------------------------------------------------------|
| checked | GENEVIEVE | Issue Date | ADDRESS | 3 Belmont Street, Chalk Farm,<br>London NW1 8HJ | Existing Section A-A,<br>Existing Section B-B | EX-04    | <ol> <li>All dimensions are in minimeters.</li> <li>All dimensions are to be checked on site.</li> <li>Any discrepancy between the architectural drawing<br/>and other drawings relevant for construction<br/>should be notified before commencement.</li> </ol> |
| Scale   | 1:100     |            | CLIENT  | Angharrad and Arran                             |                                               |          |                                                                                                                                                                                                                                                                  |