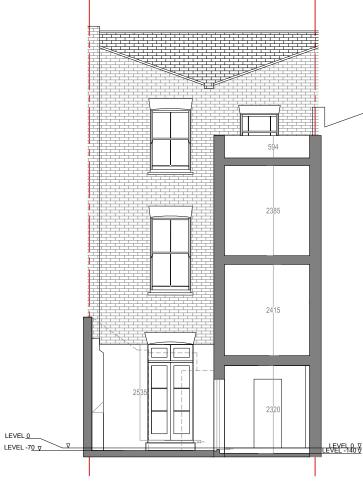

SCALE BAR 00.5 m 1 m 2 m

3 m

EXISTING SECTION B-B

| Drawn   | BHAGYA    | Date       | PROJECT | 3 Belmont Street                                | Dwawing Title                                 | Dwg. No. | Notes<br>1. All dimensions are in millimetres.                                                                                                                                                                                                                   |
|---------|-----------|------------|---------|-------------------------------------------------|-----------------------------------------------|----------|------------------------------------------------------------------------------------------------------------------------------------------------------------------------------------------------------------------------------------------------------------------|
| checked | GENEVIEVE | Issue Date | ADDRESS | 3 Belmont Street, Chalk Farm,<br>London NW1 8HJ | Existing Section A-A,<br>Existing Section B-B | EX-04    | <ol> <li>All dimensions are in minimeters.</li> <li>All dimensions are to be checked on site.</li> <li>Any discrepancy between the architectural drawing<br/>and other drawings relevant for construction<br/>should be notified before commencement.</li> </ol> |
| Scale   | 1:100     |            | CLIENT  | Angharrad and Arran                             |                                               |          |                                                                                                                                                                                                                                                                  |