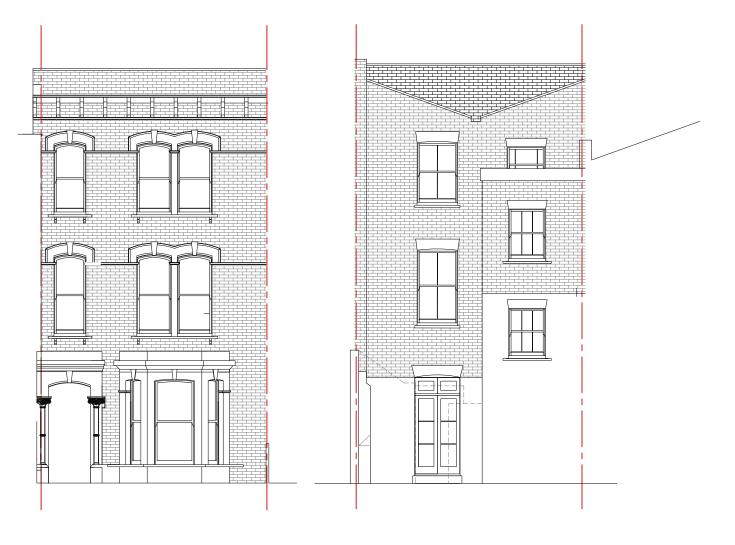

EXISTING FRONT ELEVATION

EXISTING REAR ELEVATION

| Drawn   | BHAGYA       | Date                       | PROJECT | 3 Belmont Street                        |
|---------|--------------|----------------------------|---------|-----------------------------------------|
| checked | GENEVIEVE    | <b>Issue Date</b> 21.09.06 | ADDRESS | 3 Belmont Street, Chal<br>London NW1 8H |
| Scale   | 1 : 100 @ A3 |                            | CLIENT  | Angharrad and Arran                     |

et **Dwawing Title** Dwg. No. EX-03 alk Farm, **Existing Elevations** ΗJ