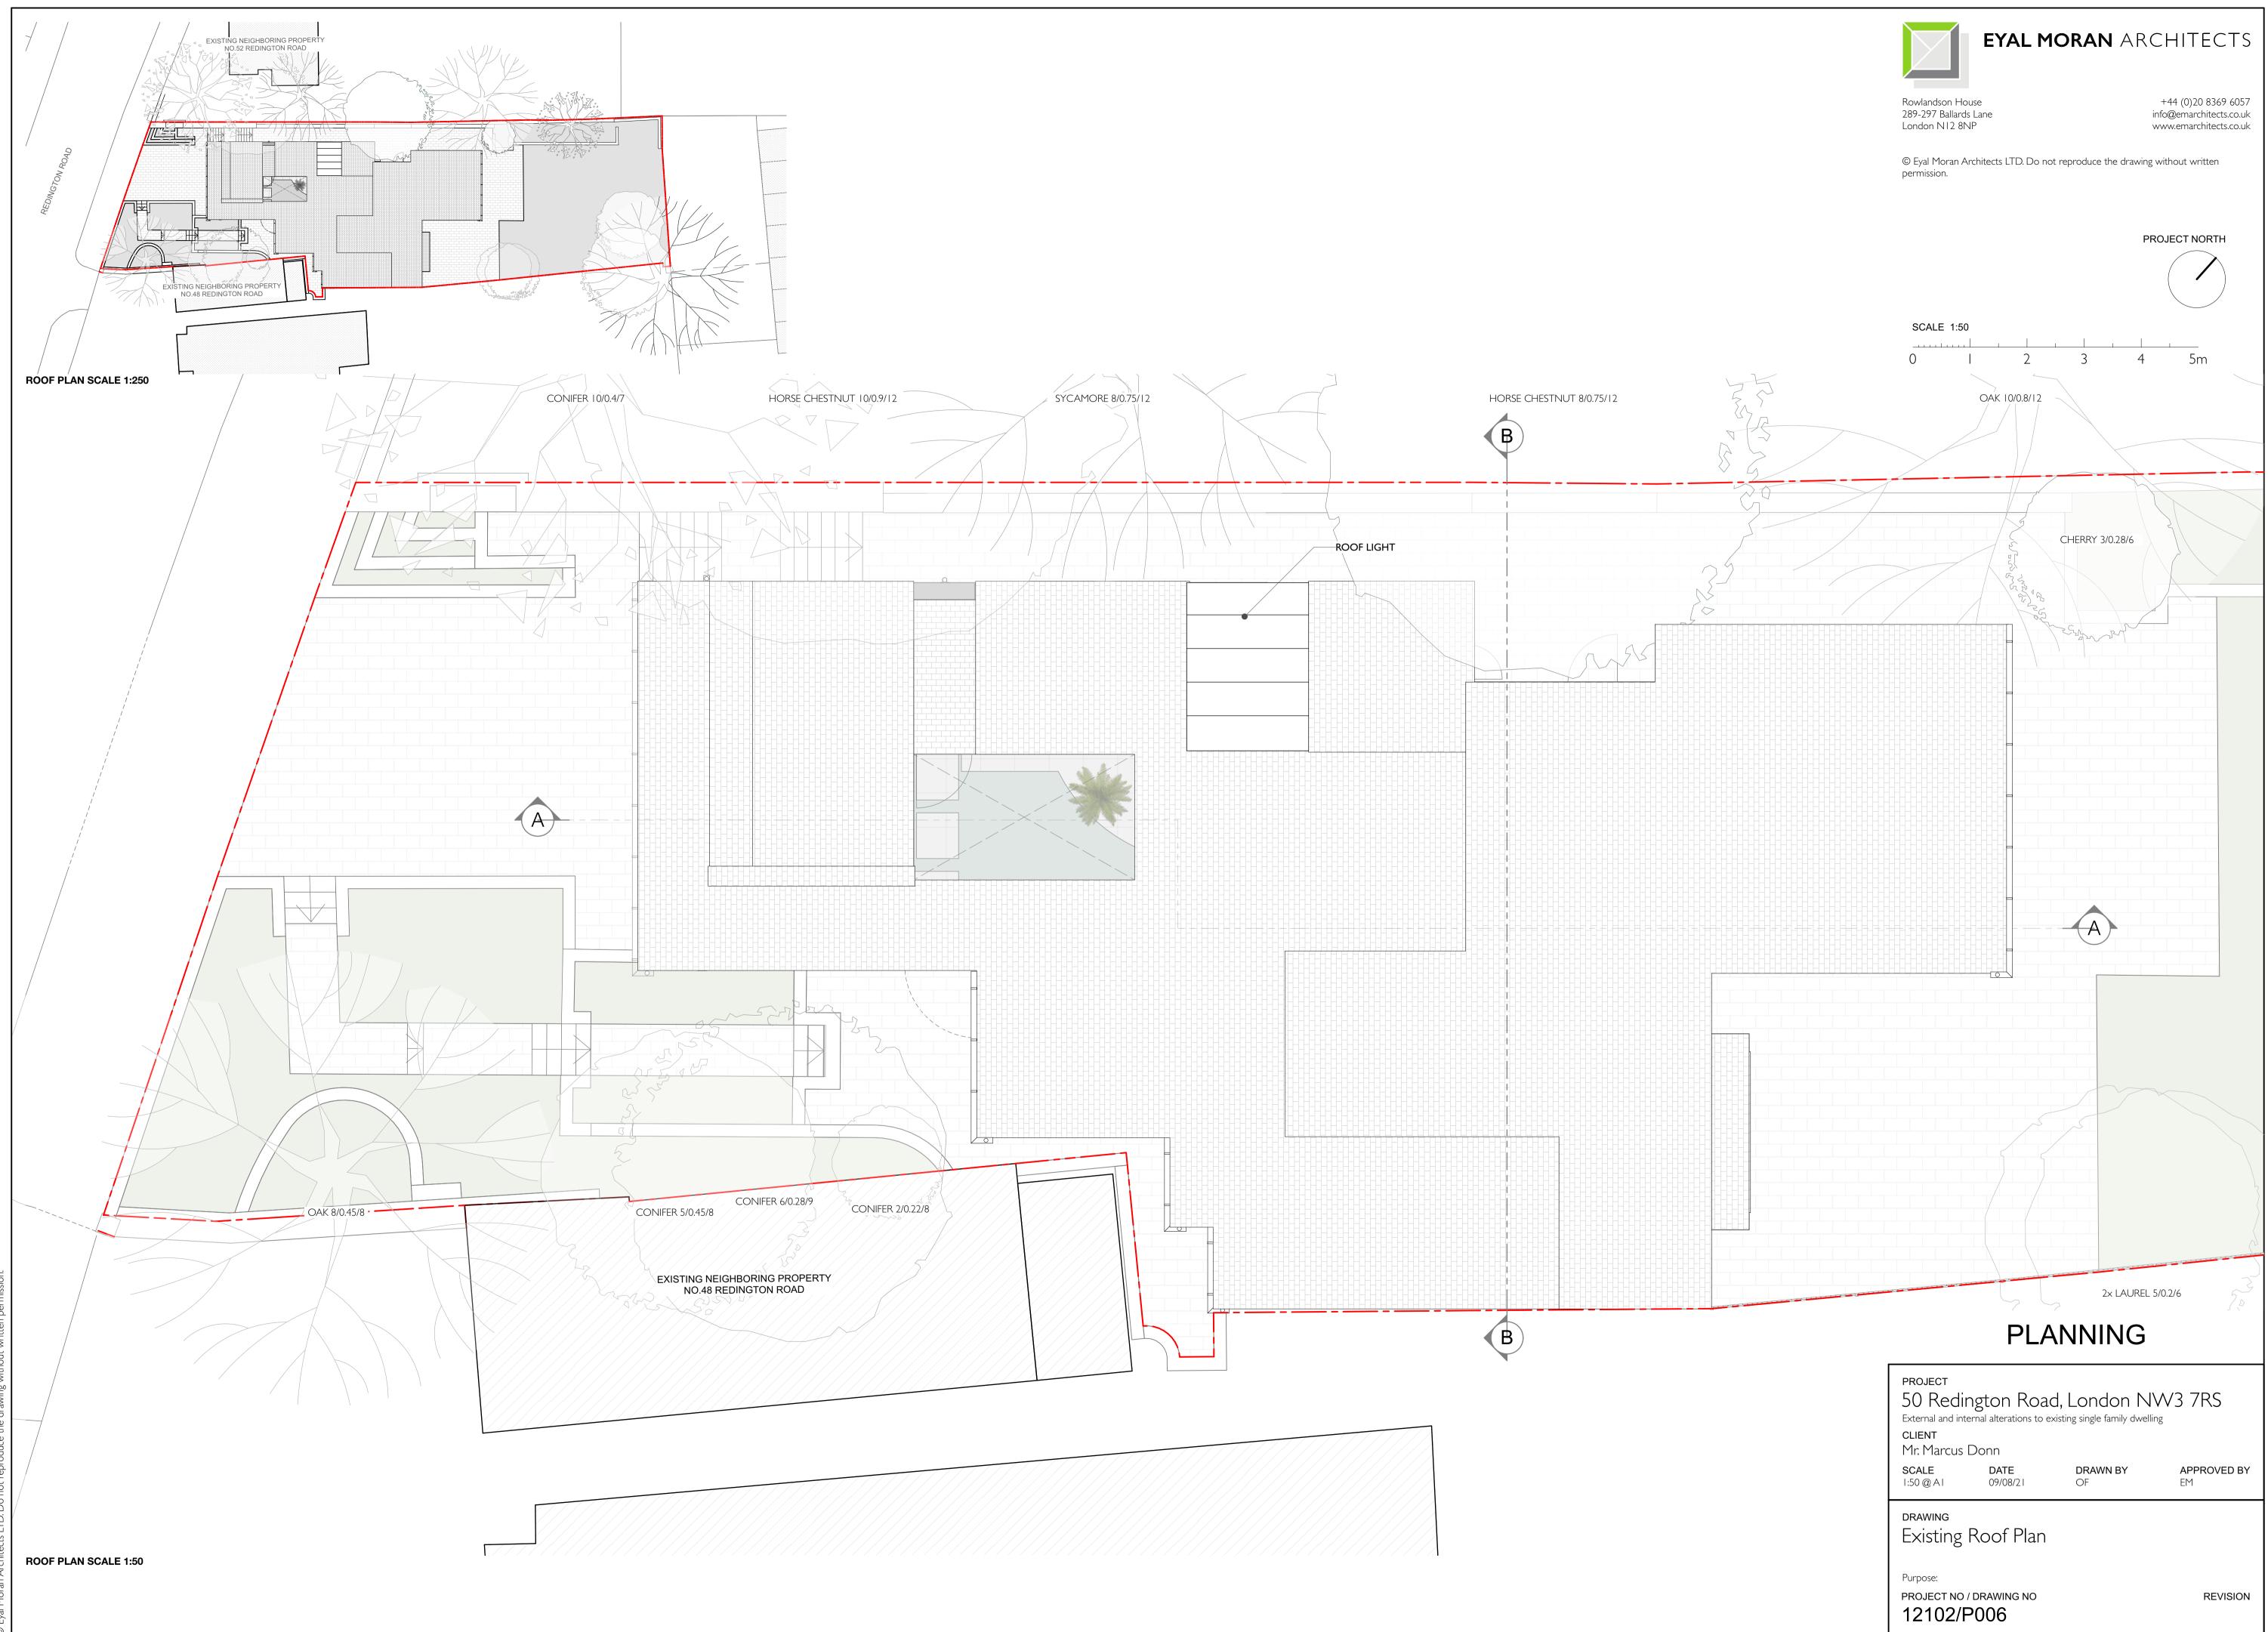

| PROJECT<br>50 Redington Road, London NW3 7RS<br>External and internal alterations to existing single family dwelling<br>CLIENT<br>Mr. Marcus Donn |                         |                       |                   |
|---------------------------------------------------------------------------------------------------------------------------------------------------|-------------------------|-----------------------|-------------------|
| SCALE<br>1:50 @ A I                                                                                                                               | <b>DATE</b><br>09/08/21 | <b>DRAWN BY</b><br>OF | APPROVED BY<br>EM |
| drawing<br>Existing Roof Plan                                                                                                                     |                         |                       |                   |
| Purpose:<br>PROJECT NO / DF<br>12102/P0                                                                                                           |                         |                       | REVISION          |