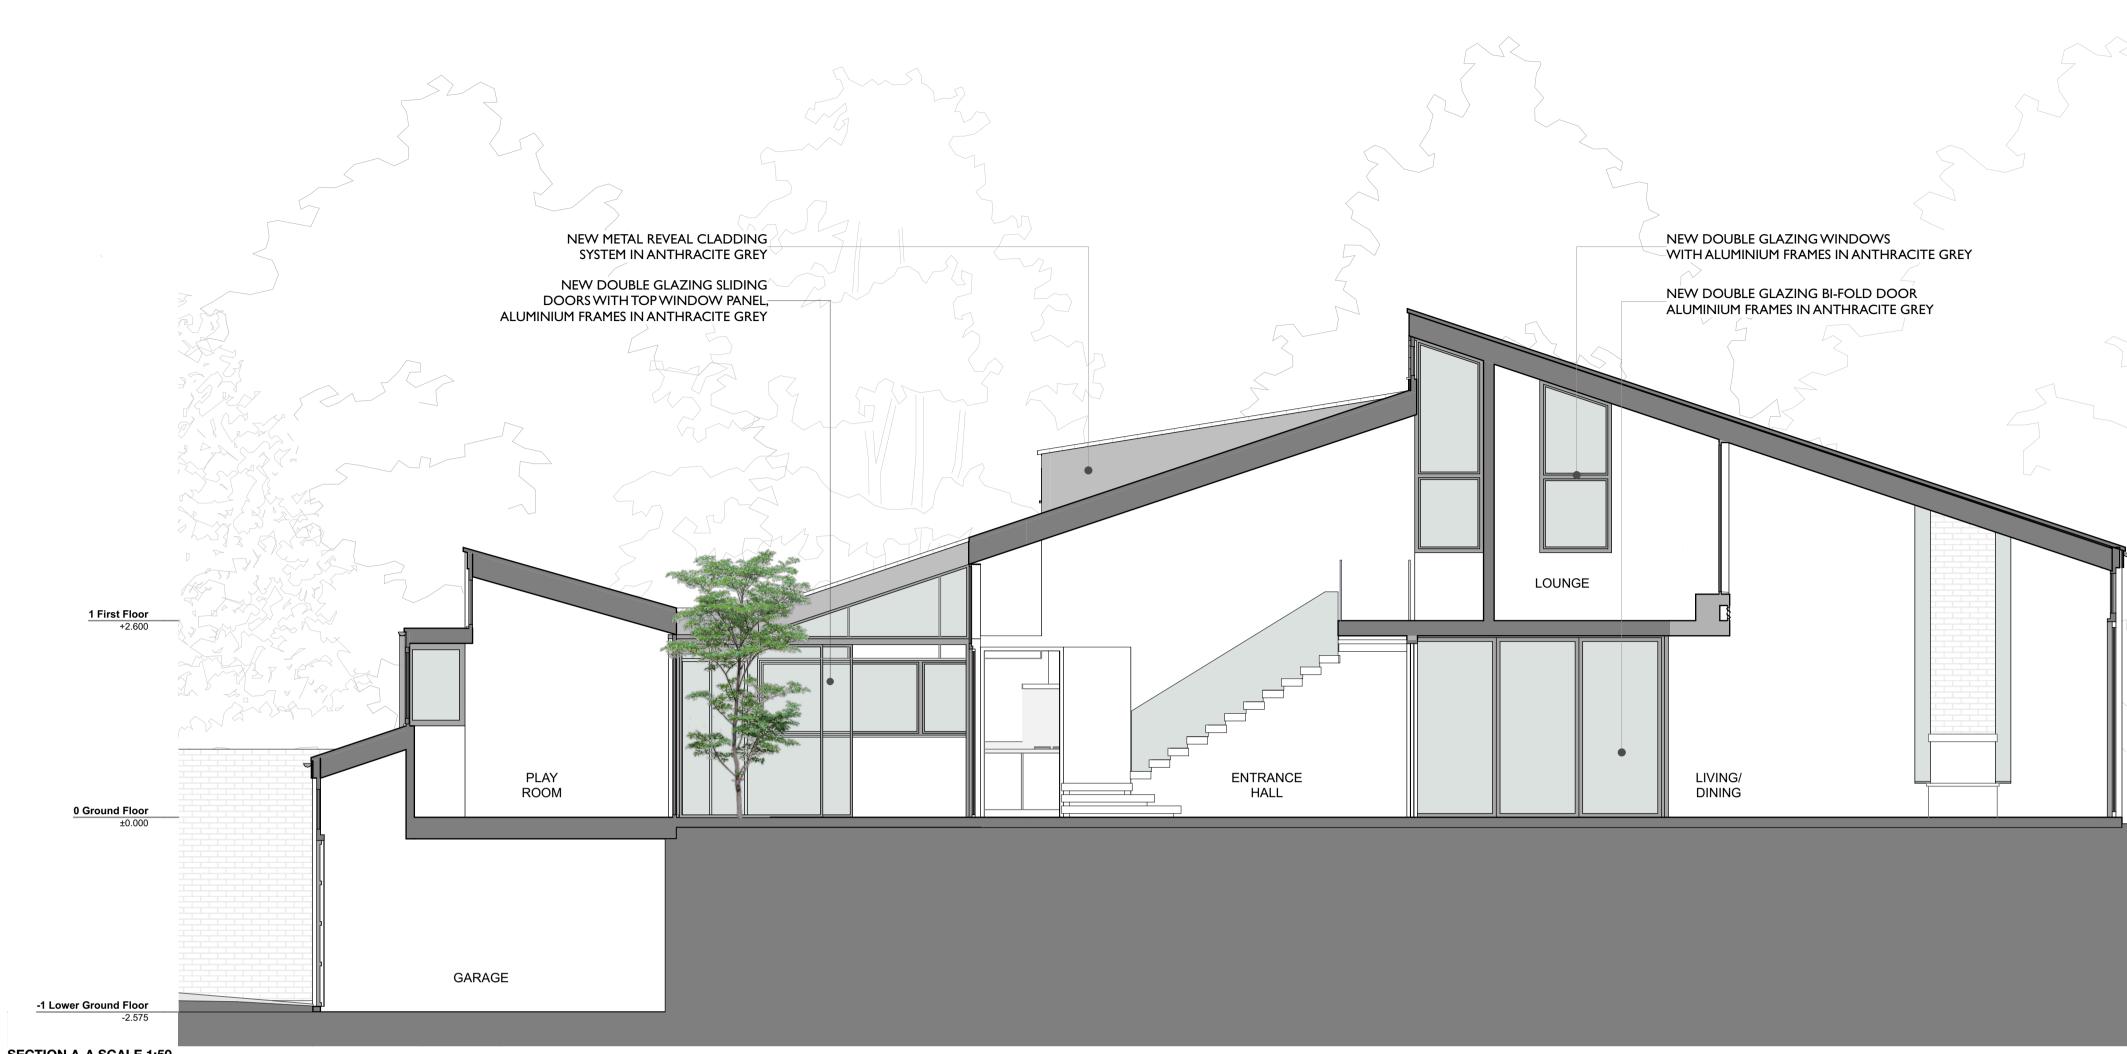

## PLANNING

| PROJECT<br>50 Redington Road, London NW3 7RS<br>External and internal alterations to existing single family dwelling<br>CLIENT<br>Mr. Marcus Donn |                         |                       |                   |
|---------------------------------------------------------------------------------------------------------------------------------------------------|-------------------------|-----------------------|-------------------|
| <b>SCALE</b><br>1:50 @ A I                                                                                                                        | <b>DATE</b><br>09/08/21 | <b>DRAWN BY</b><br>OF | APPROVED BY<br>EM |
| drawing<br>Proposed Sections                                                                                                                      |                         |                       |                   |
| Purpose:<br>PROJECT NO /<br><b>12102/P</b>                                                                                                        |                         |                       | REVISION          |