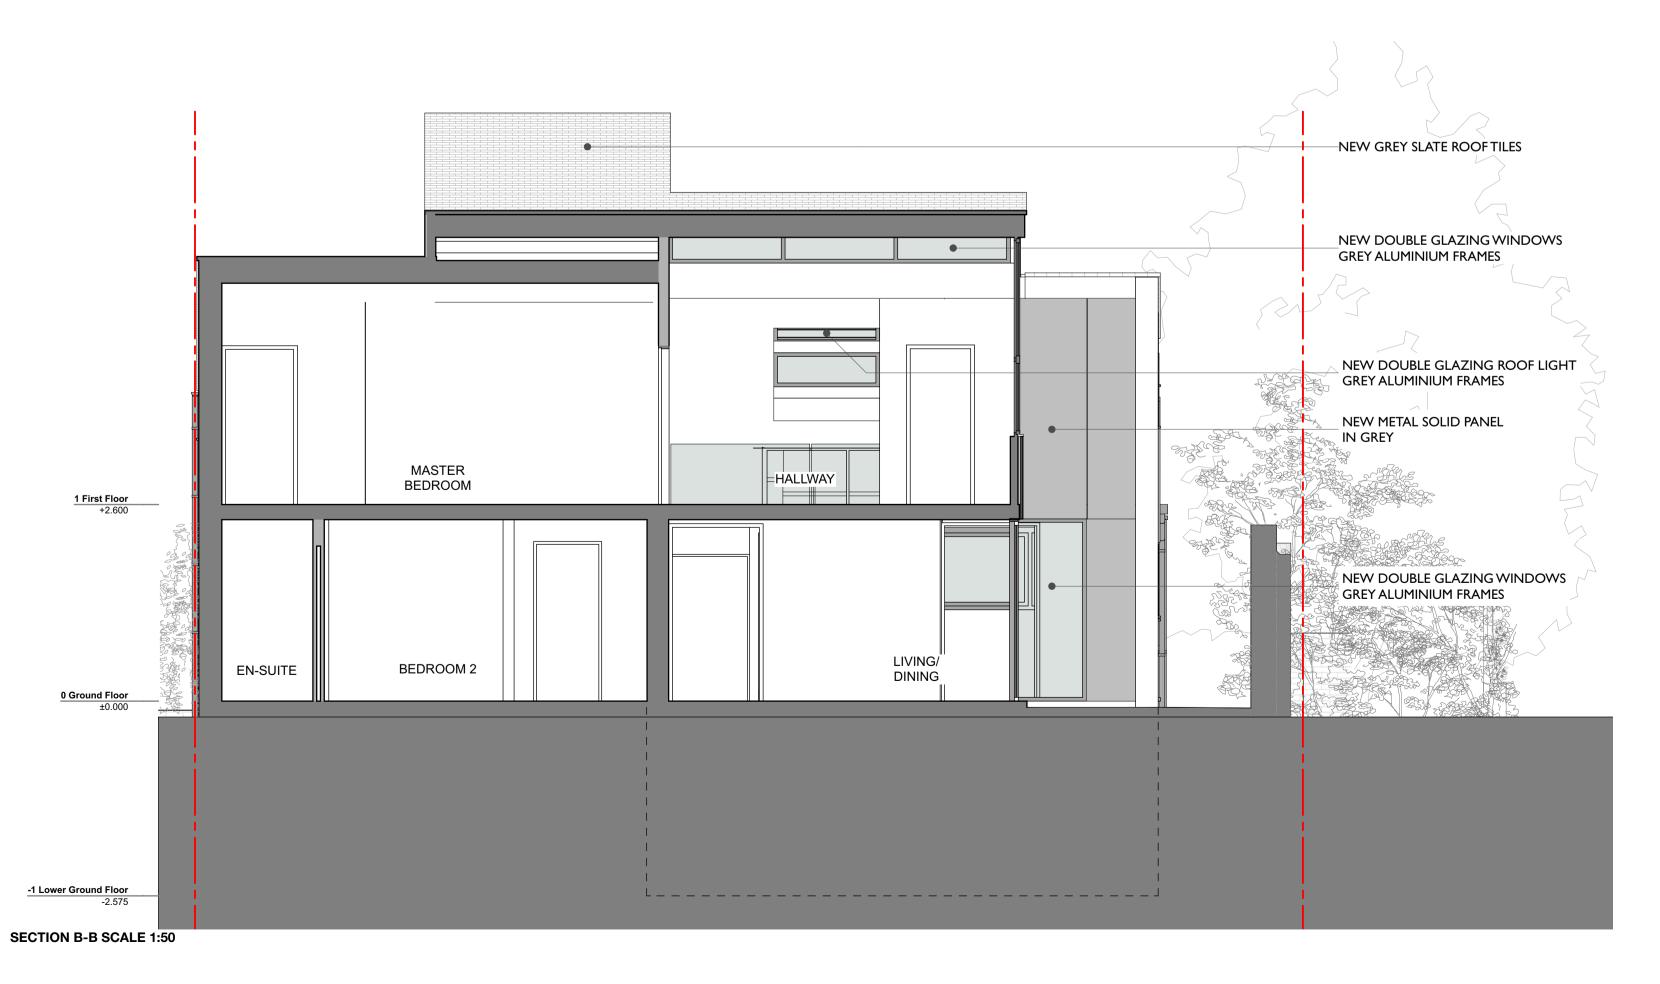

## PLANNING

| PROJECT<br>50 Redington Road, London NW3 7RS<br>External and internal alterations to existing single family dwelling<br>CLIENT<br>Mr. Marcus Donn |                         |                       |                   |
|---------------------------------------------------------------------------------------------------------------------------------------------------|-------------------------|-----------------------|-------------------|
| <b>SCALE</b><br>1:50 @ A I                                                                                                                        | <b>DATE</b><br>09/08/21 | <b>DRAWN BY</b><br>OF | APPROVED BY<br>EM |
| drawing<br>Proposed Sections                                                                                                                      |                         |                       |                   |
| Purpose:<br>PROJECT NO /<br><b>12102/P</b>                                                                                                        |                         |                       | REVISION          |