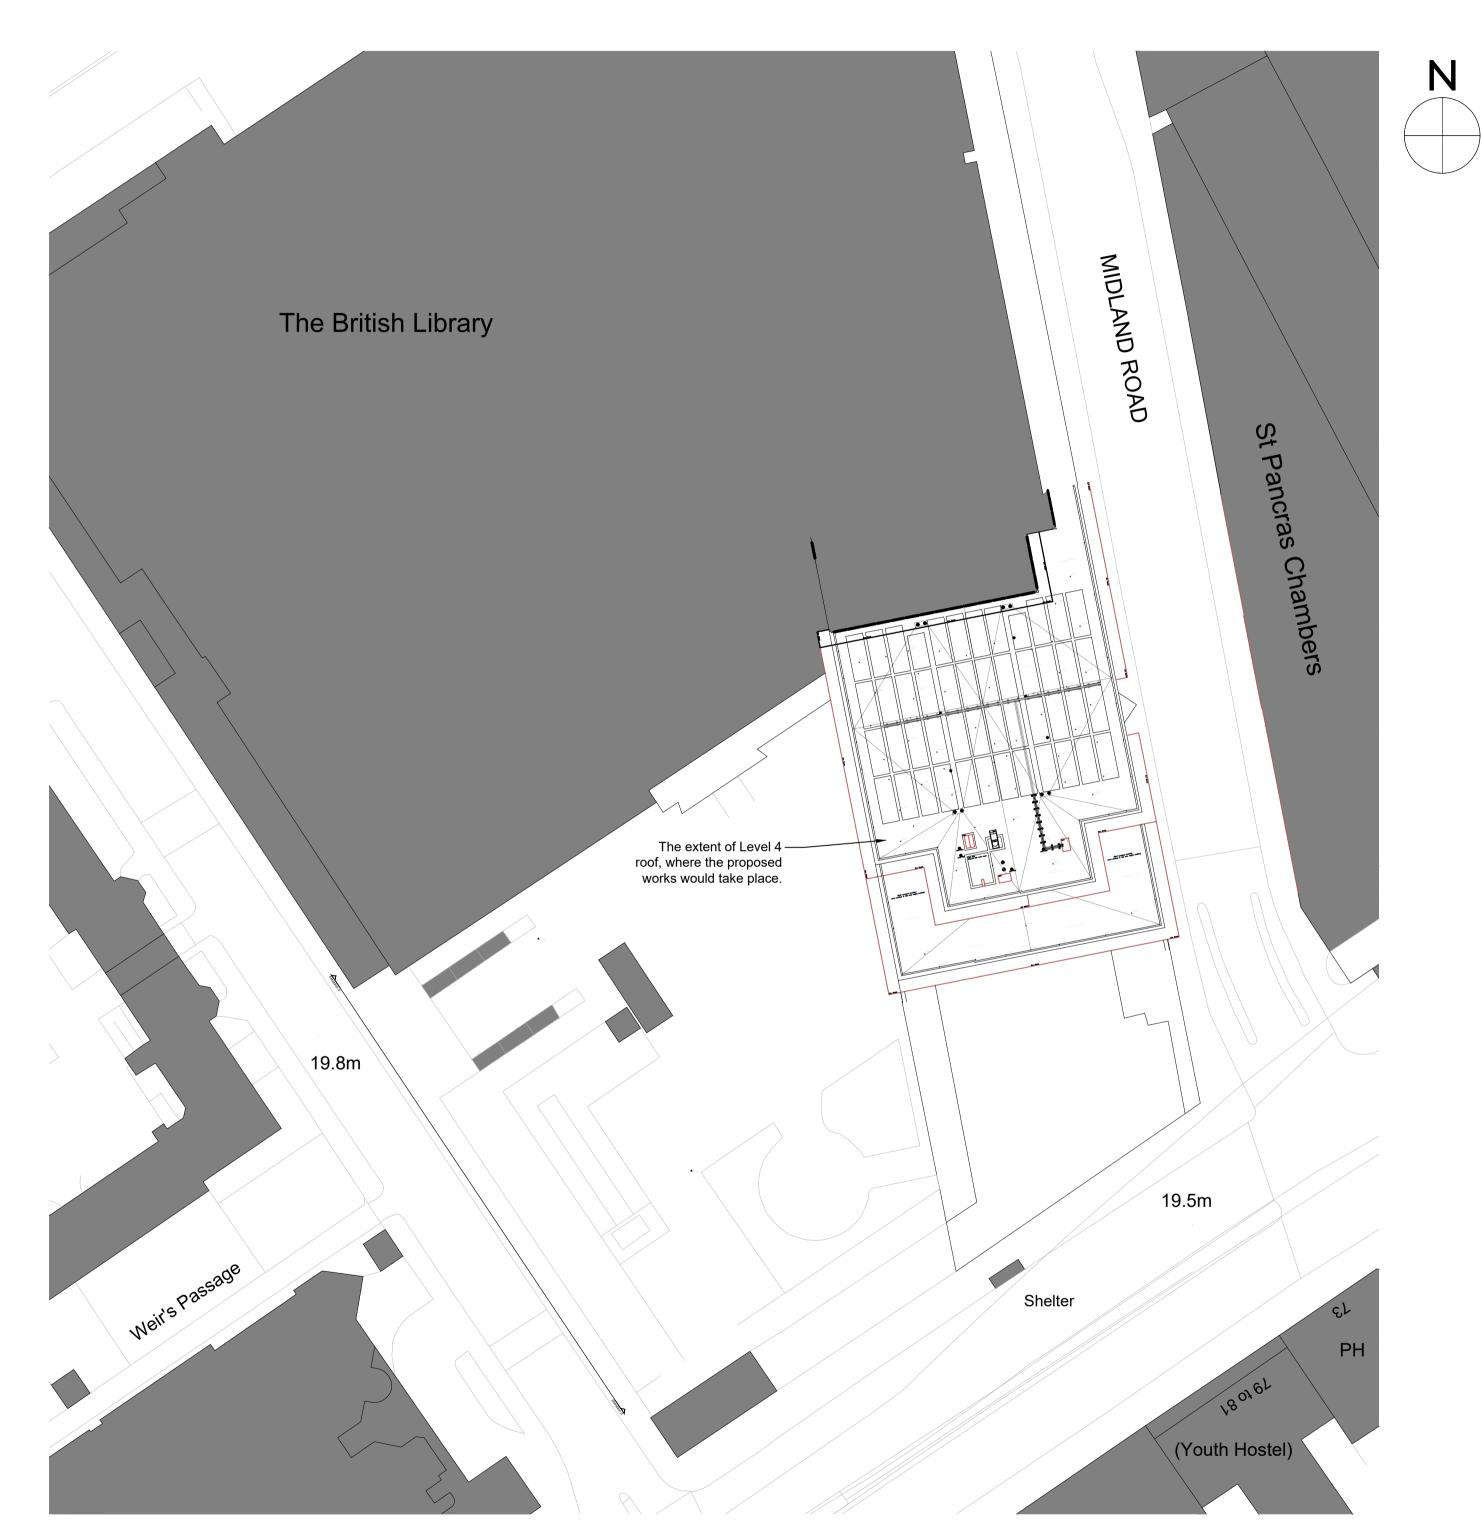

## The British Library

Combined Solar Thermal and PVT Installation

Drawing title

Proposed Site Plan

Drawn by Checked by Approved by Scale Date RIBA Stage
AC CP CP 1:500 10.08.21 3

Project Originator Volume Level Type Role Number Suitability Revision