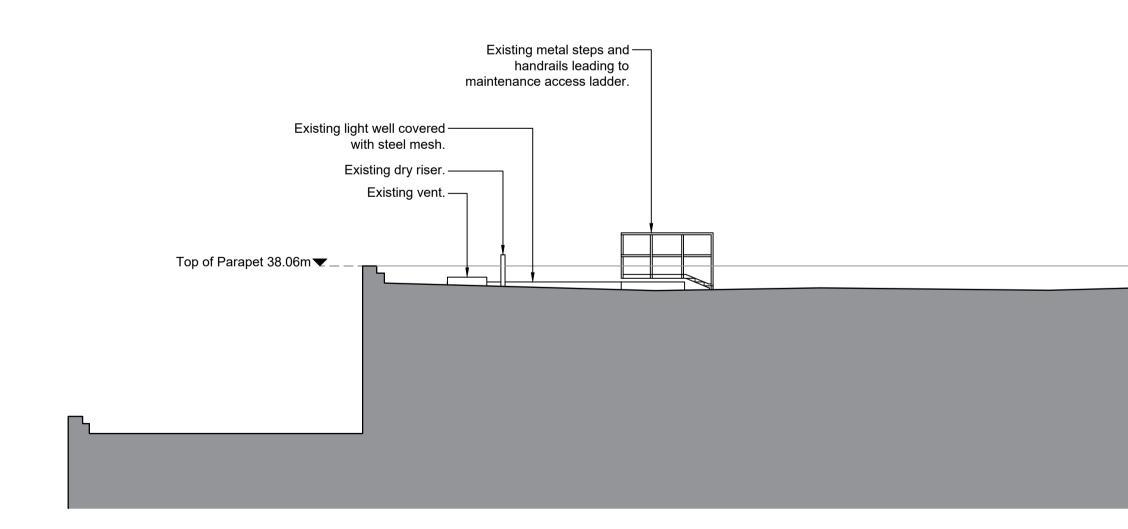

20

Existing Section B-B Scale 1:100 @ A1

10

0 1 2 3 4 5

Ref: DRW022 Ver: 2 ISD: 20.06.01

Site Plan Scale 1:1000 @ A1

Notes:

 $+ \rightarrow$ 