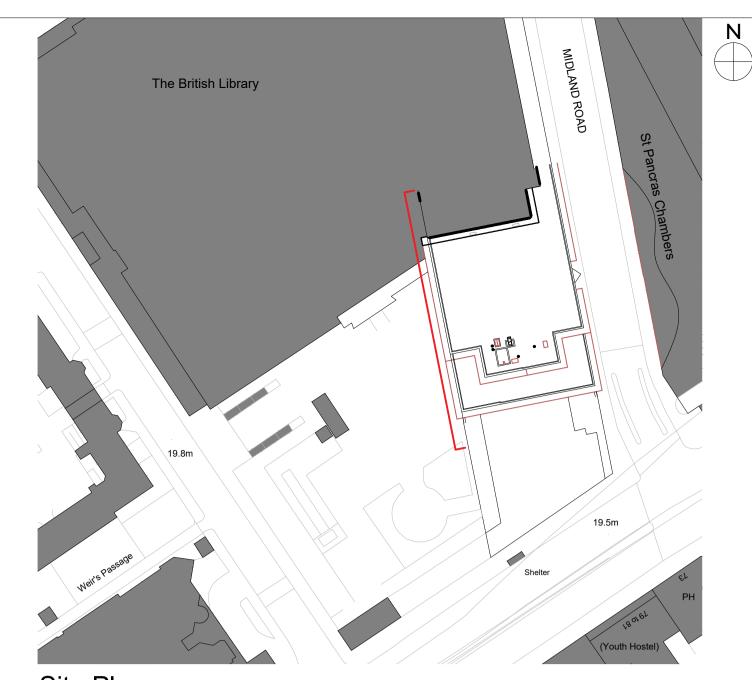

Scale 1:10 @ A1

Site Plan Scale 1:1000 @ A1

[m] Do not scale from this drawing

Elevation 1 (West Elevation from Plaza)

Scale 1:200 @ A1

0 2 4 6 8 10

AC CP CP By Ck Ap Rev Date Description

1. This is an A1 drawing, if reproduced in any other format the scale shown will be