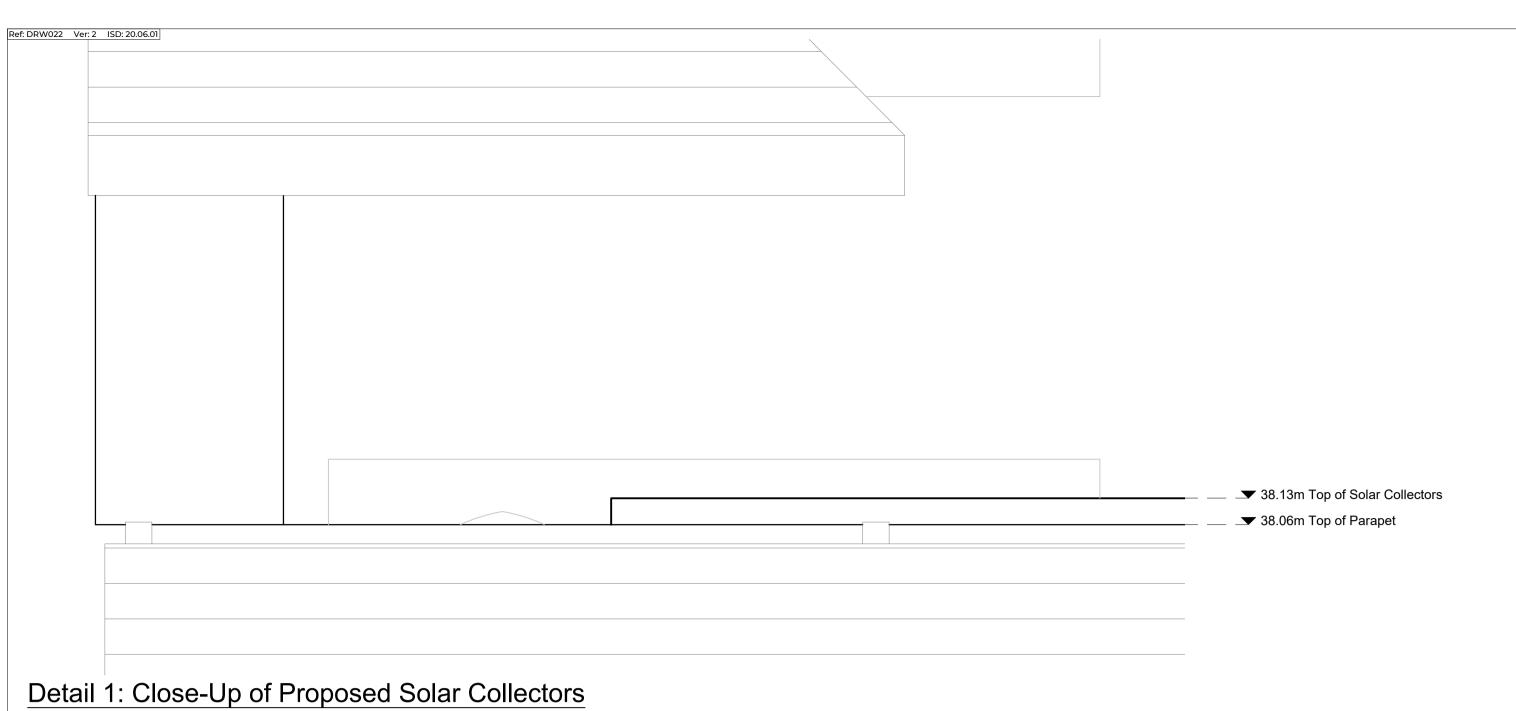

## The British Library

Combined Solar Thermal and PVT Installation

Proposed Elevation 1

| Drawn by | CP Checked by | Approved by | Scale<br>1:20 | 00   | 28.07       | .21    | RIBAS     |
|----------|---------------|-------------|---------------|------|-------------|--------|-----------|
| Project  | Originat      | or Volume   | Level         | Туре | Role Number | Suitab | ility Rev |
| 2102     | 7 -CBI        | >-XX -      | XX            | -DR  | -A-4010     | -S     | I -P      |