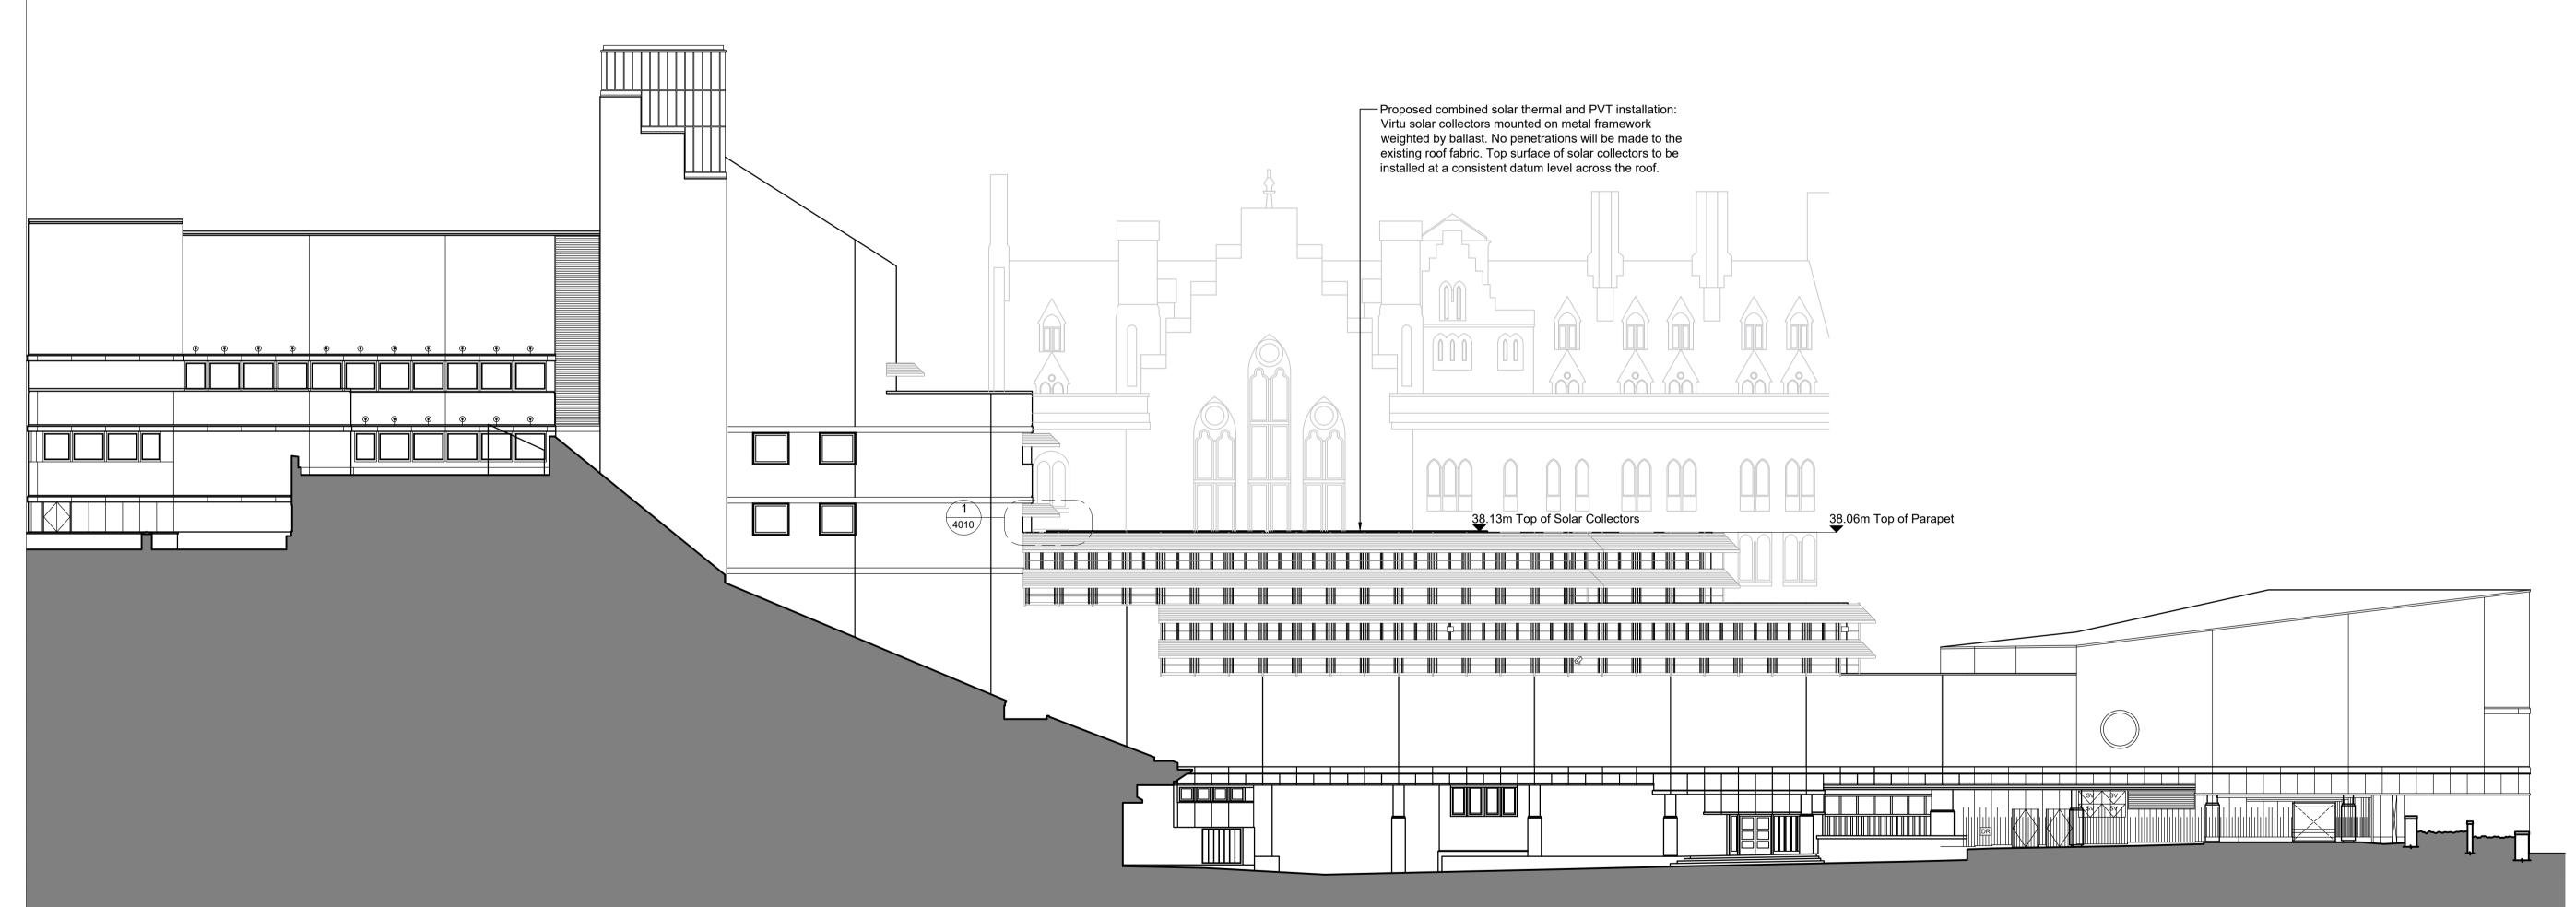

## The British Library

Combined Solar Thermal and PVT Installation

Proposed Elevation 1

| Drawn by | CP Checked by | Approved by | Scale<br>1:20 | 00   | 28.07       | .21    | RIBAS     |
|----------|---------------|-------------|---------------|------|-------------|--------|-----------|
| Project  | Originat      | or Volume   | Level         | Туре | Role Number | Suitab | ility Rev |
| 2102     | 7 -CBI        | >-XX -      | XX            | -DR  | -A-4010     | -S     | I -P      |