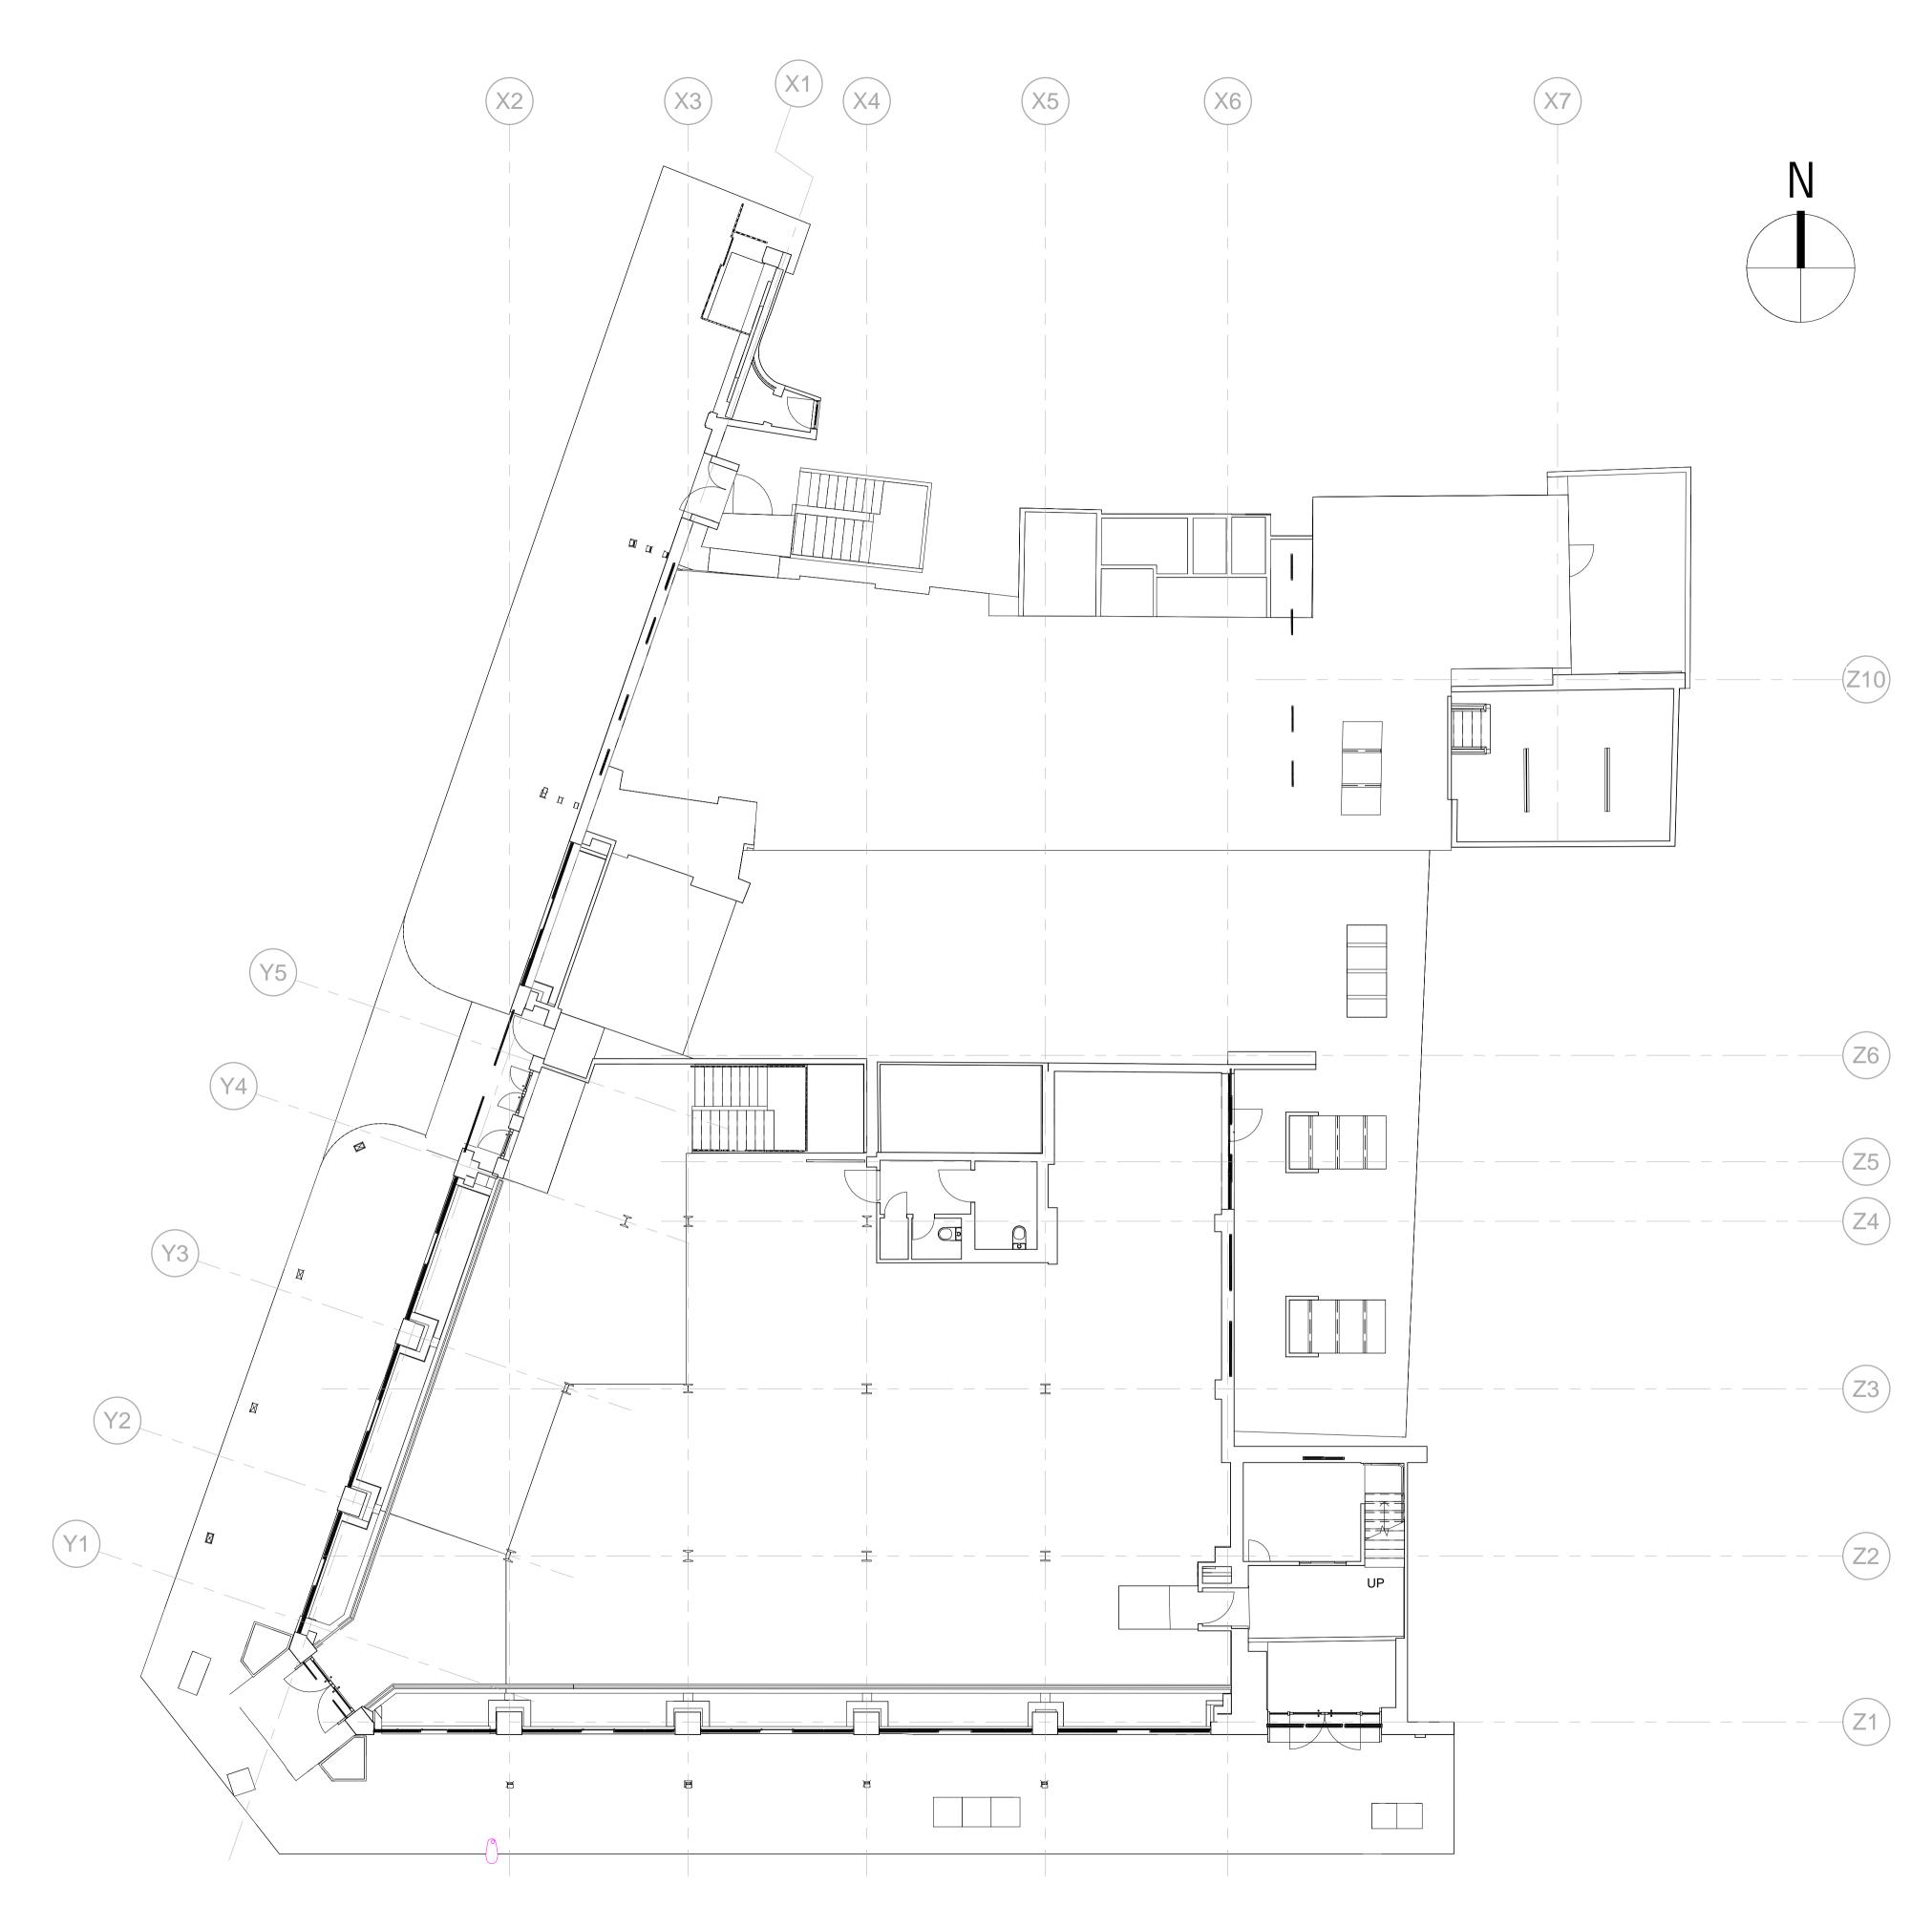

## EXISTING GROUND FLOOR PLAN 1:100

## GENERAL NOTES

VIEWS OF THE EXISTING BUILDING AND SITE SHOWN ON THIS DRAWING ARE DERIVED FROM THE SITE SURVEY REVIT MODEL FILE REFERENCE 'DS0713-DIG-ZZ-XX-G-M3-0001-184190DrummondSt\_C01' UNDERTAKEN BY DIGITAL INC. AND RECEIVED ON 6th JUL 2021 GRID LINES ARE INDICATIVE AND NOT TAKEN FROM ARCHIVE STRUCTURAL INFORMATION. TO BE USED AS A GUIDE ONLY