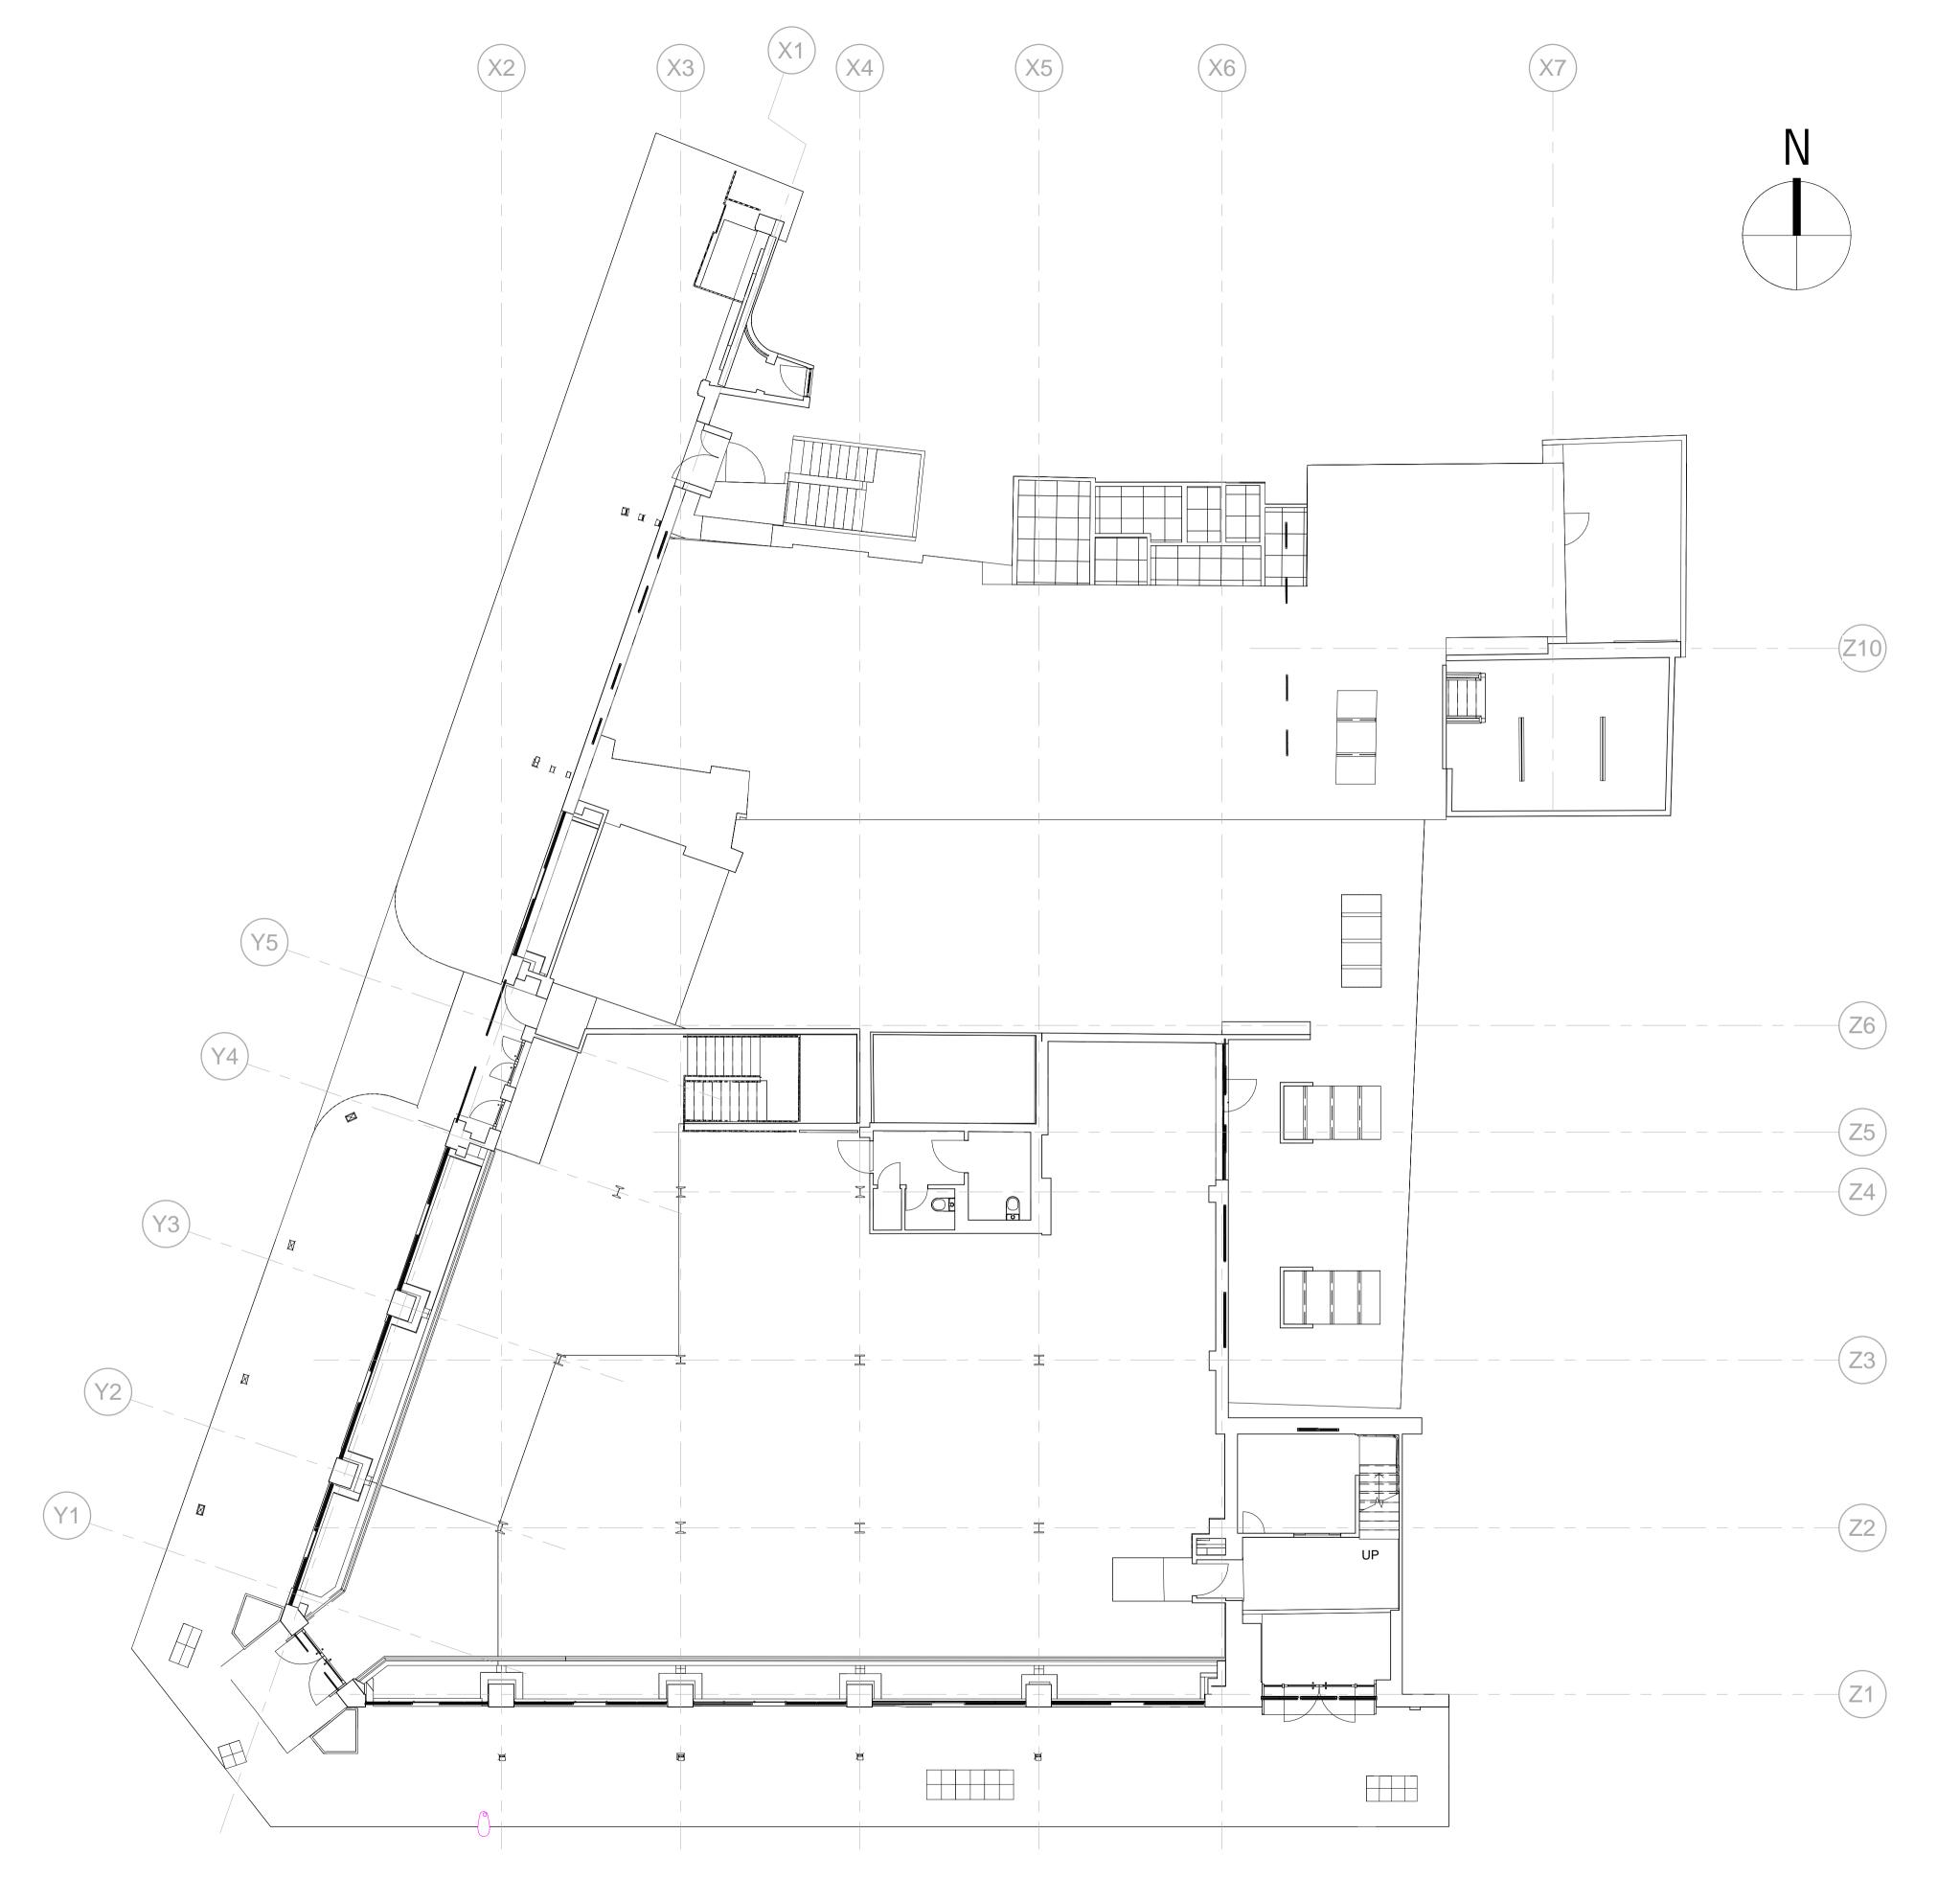

## EXISTING GROUND FLOOR PLAN 1:100

#### **GENERAL NOTES**

VIEWS OF THE EXISTING BUILDING AND SITE SHOWN ON THIS DRAWING ARE DERIVED FROM THE SITE SURVEY REVIT MODEL FILE REFERENCE 'DS0713-DIG-ZZ-XX-G-M3-0001-184190DrummondSt\_C01' UNDERTAKEN BY DIGITAL INC. AND RECEIVED ON 6th JUL 2021

GRID LINES ARE INDICATIVE AND NOT TAKEN FROM ARCHIVE STRUCTURAL INFORMATION. TO BE USED AS A GUIDE ONLY

### **BABYLON**

BABYLON

184 Drummond Street, NW1

DRAWING

EXISTING GROUND FLOOR PLAN