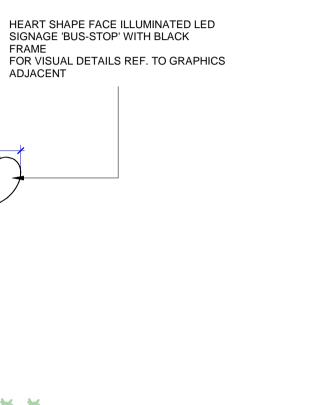

#### WEST FACADE\_ELEVATION AA **BUS STOP SIGN DETAIL ELEVATION XX**

HEART SHAPE FACE ILLUMINATED LED SIGNAGE 'BUS-STOP' WITH BLACK

FOR VISUAL DETAILS REF. TO GRAPHICS

EXISTING DOOR TO BE REPLACED WITH A FIXED MULLION FRAME AND SOLID INSULATED PANELS INFILL. FINISH TO MATCH EXISTING MULLIONS