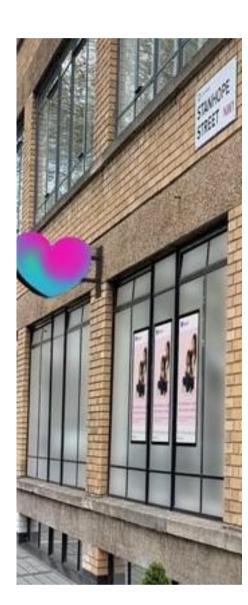

#### WEST FACADE\_ELEVATION AA **BUS STOP SIGN DETAIL ELEVATION XX**

HEART SHAPE FACE ILLUMINATED LED SIGNAGE 'BUS-STOP' WITH BLACK

FOR VISUAL DETAILS REF. TO GRAPHICS

EXISTING DOOR TO BE REPLACED WITH A FIXED MULLION FRAME AND SOLID INSULATED PANELS INFILL. FINISH TO MATCH EXISTING MULLIONS