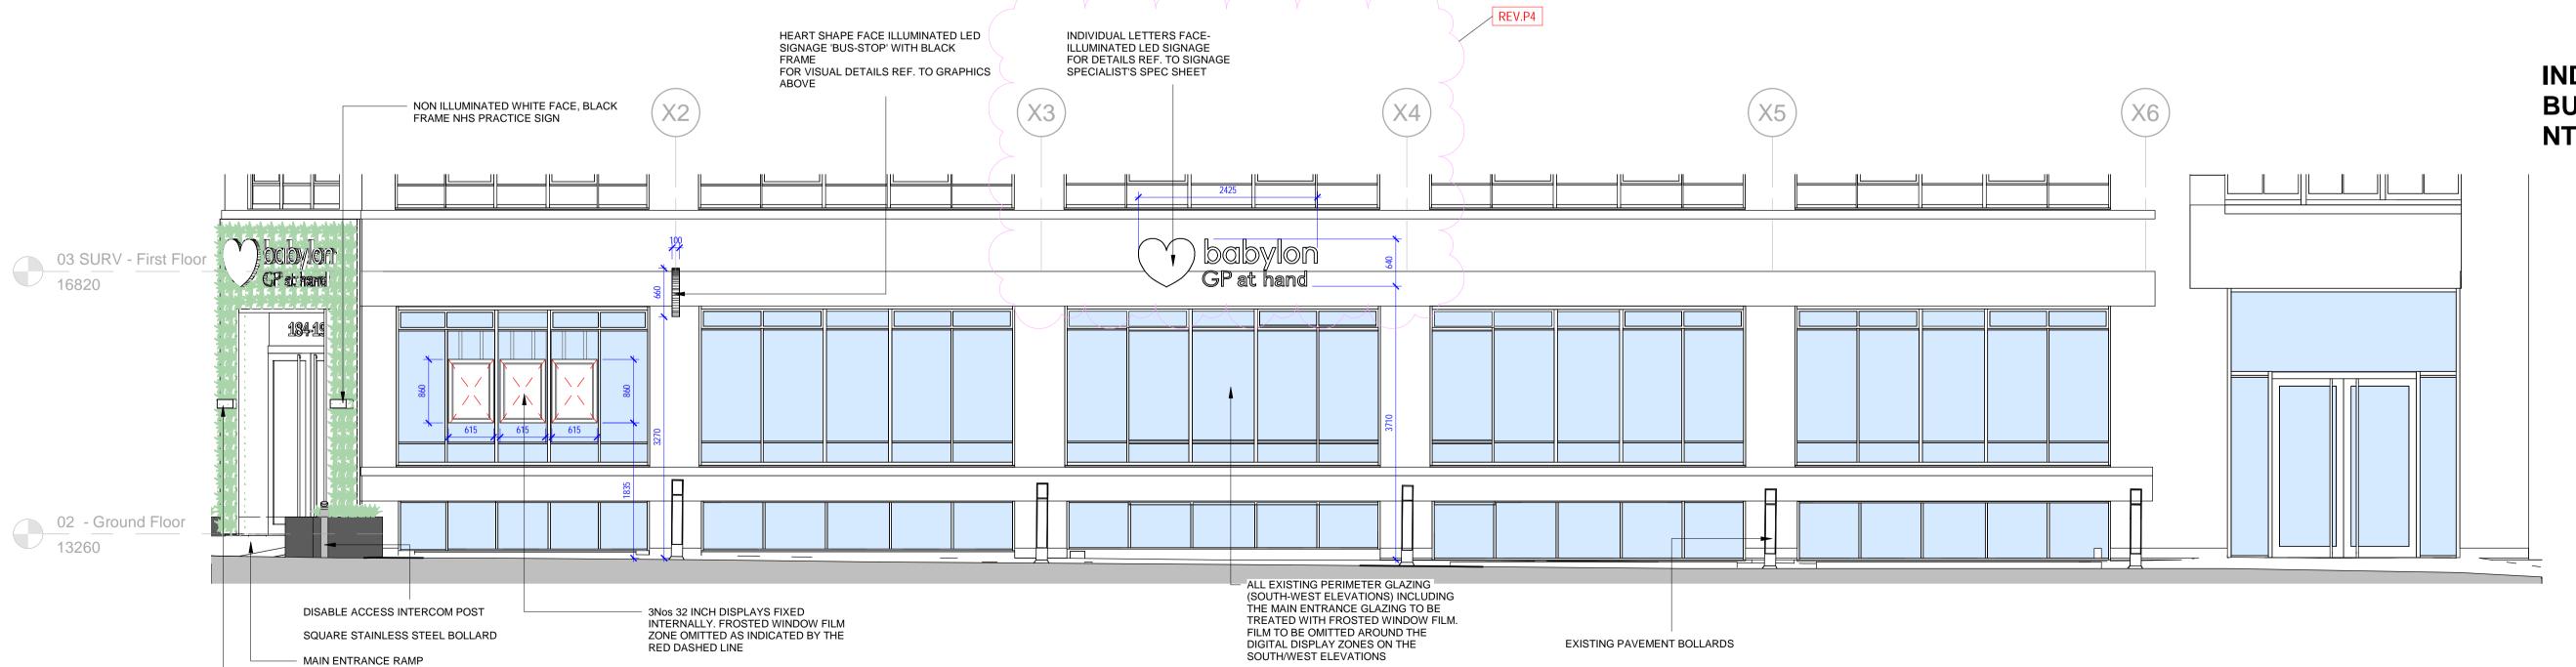

**KEY PLAN** 1:500

03 SURV - First Floor 16820

1-192

- 2Nos. NON ILLUMINATED WHITE FACE, BLACK

FRAME NHS

PRACTICE SIGN

3Nos 32 INCH DISPLAYS
 FIXED INTERNALLY.
 FROSTED WITTO AN

INDICATED BY THE RED

ZONE OMITTED AS

DASHED LINE

#### WEST FACADE\_ELEVATION AA **BUS STOP SIGN DETAIL ELEVATION XX**

HEART SHAPE FACE ILLUMINATED LED SIGNAGE 'BUS-STOP' WITH BLACK

FOR VISUAL DETAILS REF. TO GRAPHICS

EXISTING DOOR TO BE REPLACED WITH A FIXED MULLION FRAME AND SOLID INSULATED PANELS INFILL. FINISH TO MATCH EXISTING MULLIONS

PROPOSED SAMPLE BOX DROP OFF

ALL EXISTING PERIMETER GLAZING
(SOUTH-WEST ELEVATIONS) INCLUDING
THE MAIN ENTRANCE GLAZING TO BE
TREATED WITH FROSTED WIND THE

FILM TO BE OMITTED AROUND THE

DIGITAL DISPLAY ZONES ON THE

SOUTH/WEST ELEVATIONS

NON ILLUMINATED WHITE FACE, BLACK FRAME NHS PRACTICE SIGN

03 SURV - First Floor 16820

02 - Ground Floor 13260

SOUTH FACADE\_ELEVATION CC