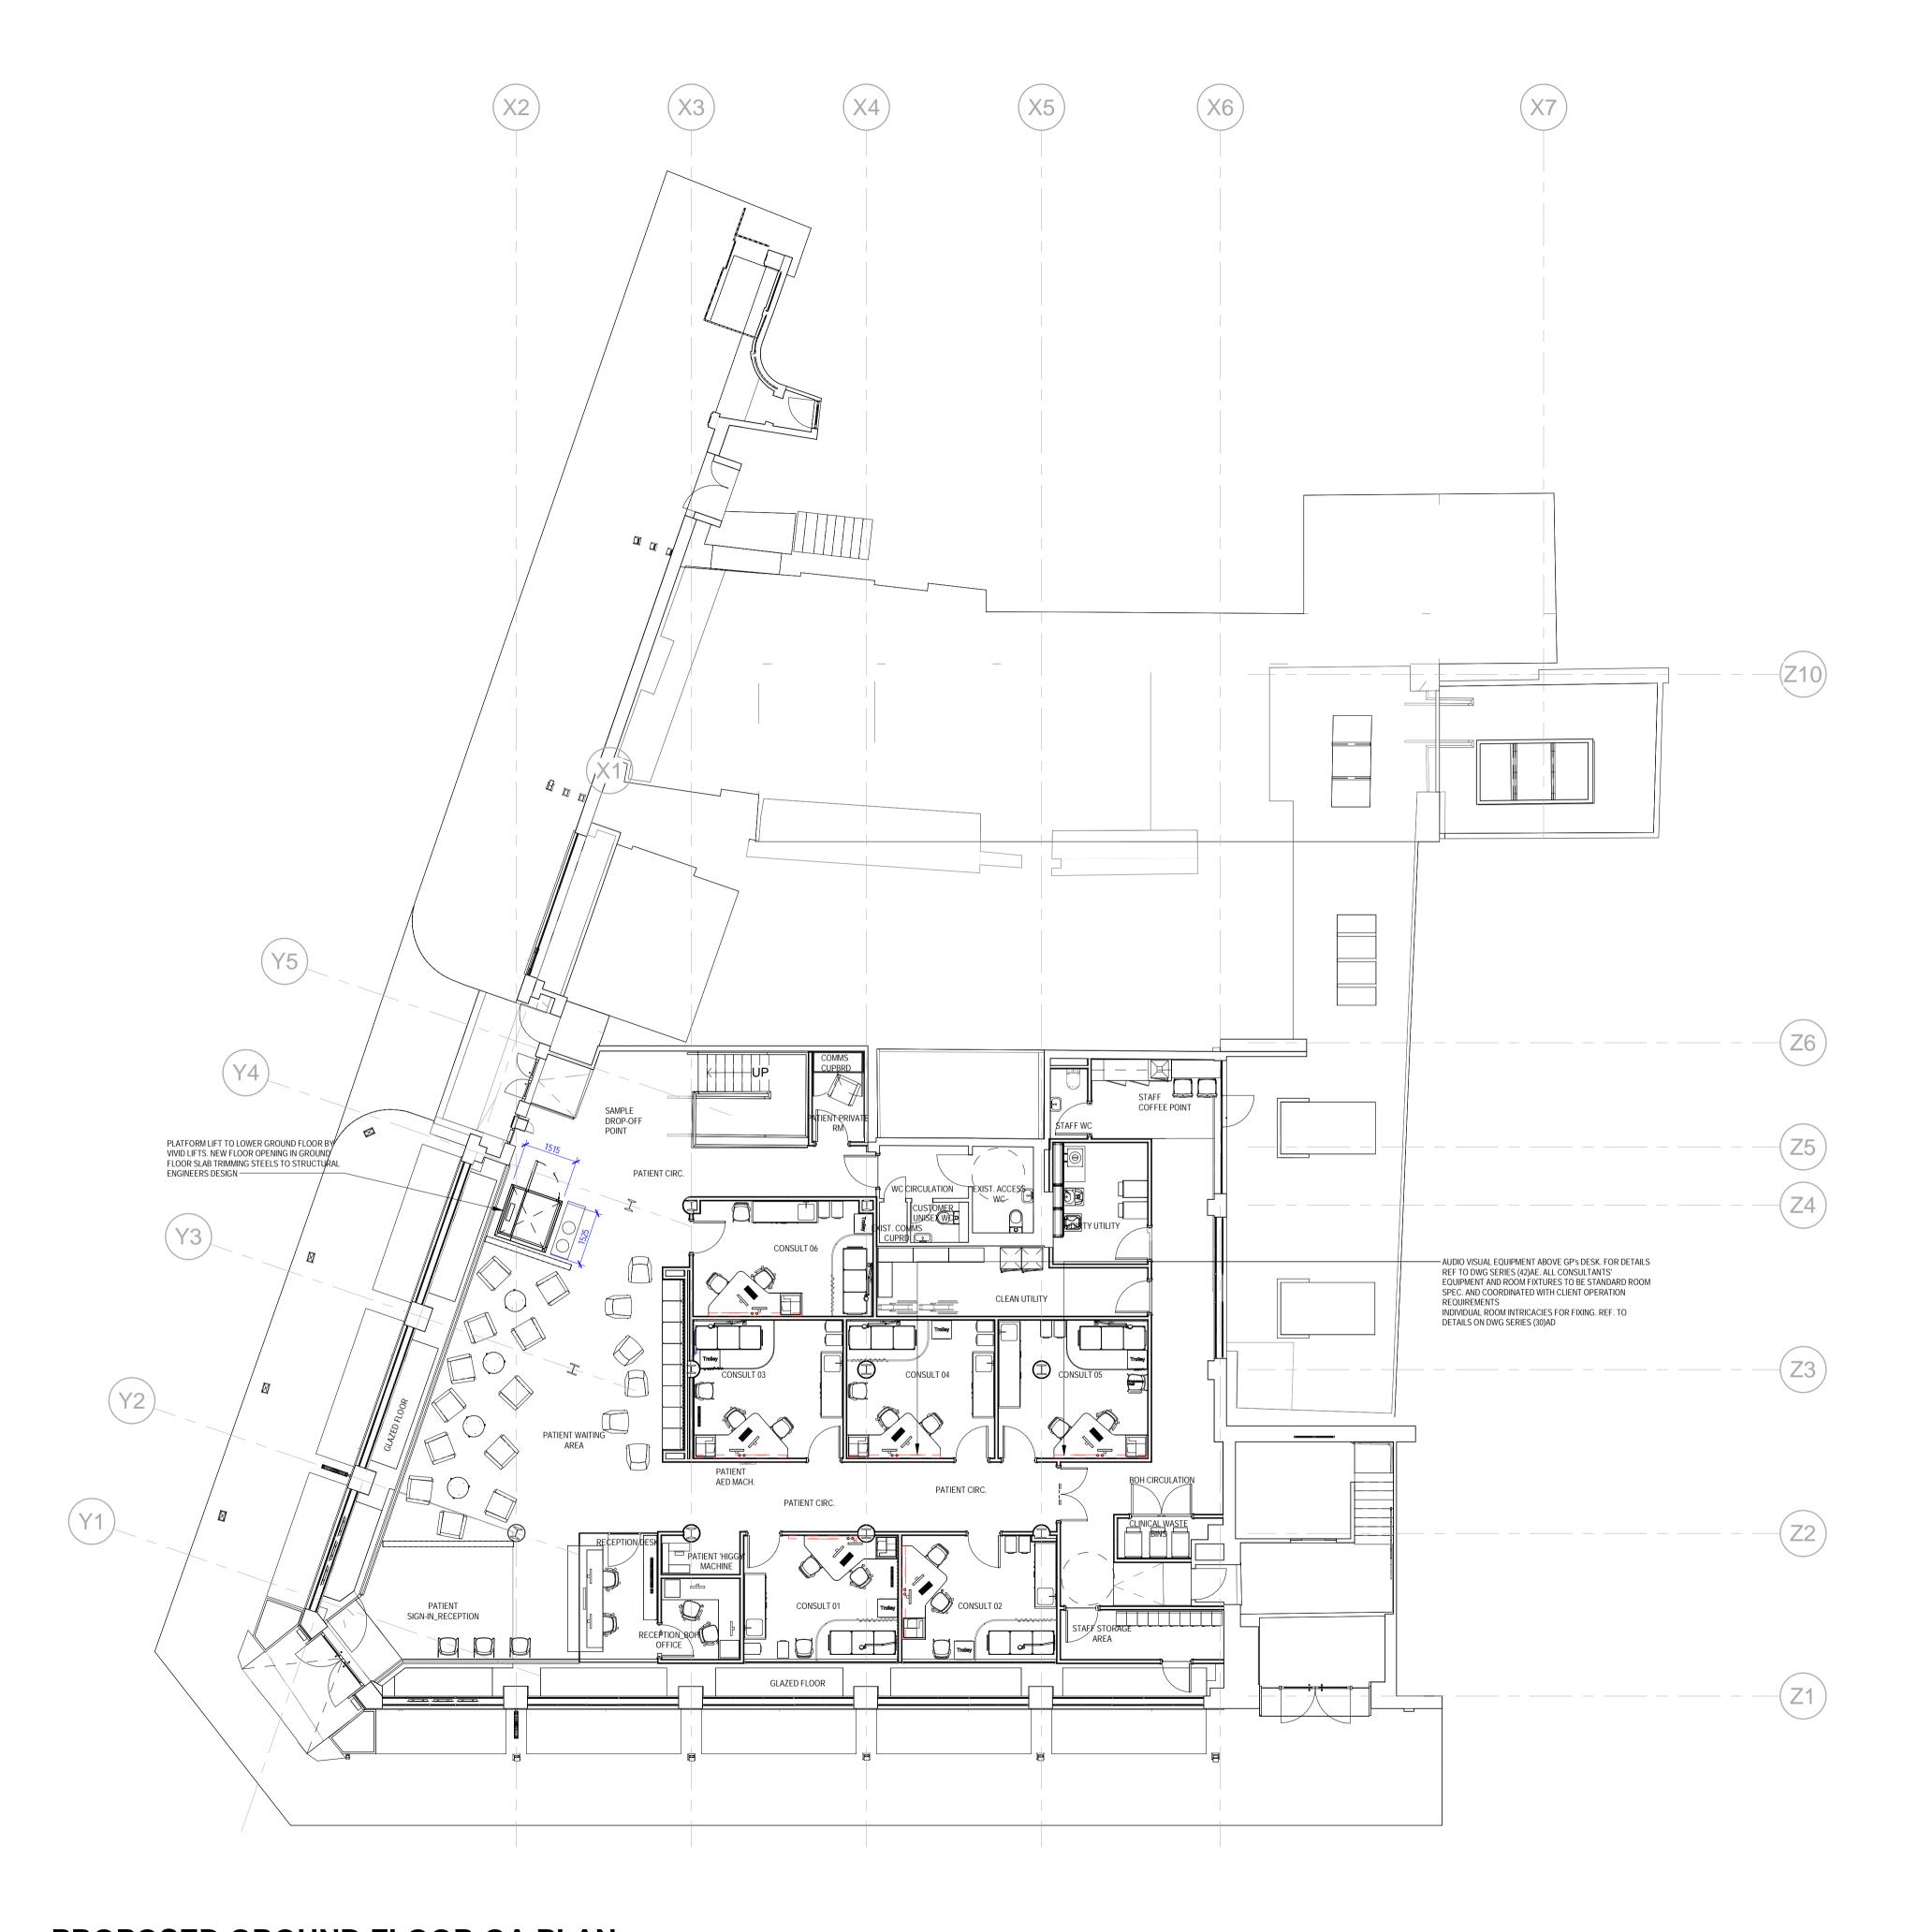

### PROPOSED GROUND FLOOR GA PLAN

1:100

THIS DRAWING IS COPYRIGHT OF BROOKER FLYNN ARCHITECTS LTD AND MAY NOT BE REPRODUCED IN ANY FORM NOR TRANSFERRED TO OTHER PARTIES BY ELECTRONIC MEANS WITHOUT PRIOR WRITTEN CONSENT. NO DIMENSIONS TO BE SCALED FROM THIS DRAWING.

#### **GENERAL NOTES**

VIEWS OF THE EXISTING BUILDING AND SITE SHOWN ON THIS DRAWING ARE DERIVED FROM THE SITE SURVEY REVIT MODEL FILE REFERENCE 'DS0713-DIG-ZZ-XX-G-M3-0001-184190DrummondSt\_C01' UNDERTAKEN BY DIGITAL INC. AND RECEIVED ON 6th JUL 2021

GRID LINES ARE INDICATIVE AND NOT TAKEN FROM ARCHIVE STRUCTURAL INFORMATION. TO BE USED AS A GUIDE ONLY

| DATE       | DESCRIPTION                                                        | DRAWN                                                                                                                                                                                                                   |
|------------|--------------------------------------------------------------------|-------------------------------------------------------------------------------------------------------------------------------------------------------------------------------------------------------------------------|
| 2021-07-16 | ISSUED FOR INFORMATION                                             | AZ                                                                                                                                                                                                                      |
| 2021-07-21 | REVISED TO CLIENT COMMENTS                                         | AZ                                                                                                                                                                                                                      |
| 2021-07-29 | CONSULT RMs UPDATES FOLLOWING DTM                                  | AZ                                                                                                                                                                                                                      |
| 2021-08-02 | CONSULT RMs UPDATE                                                 | AZ                                                                                                                                                                                                                      |
| 2021-08-06 | REVISED LIFT_CONSULT RM UPDATES +FR IN UTILITY RM                  | AZ                                                                                                                                                                                                                      |
| 2021-08-13 | COORDINATED PACK ISSUED FOR INFORMATION                            | AZ                                                                                                                                                                                                                      |
|            |                                                                    |                                                                                                                                                                                                                         |
|            | 2021-08-06<br>2021-08-02<br>2021-07-29<br>2021-07-21<br>2021-07-16 | 2021-08-06 REVISED LIFT_CONSULT RM UPDATES +FR IN UTILITY RM   2021-08-02 CONSULT RMs UPDATE   2021-07-29 CONSULT RMs UPDATES FOLLOWING DTM   2021-07-21 REVISED TO CLIENT COMMENTS   2021-07-16 ISSUED FOR INFORMATION |

### **BABYLON**

**BABYLON** 

184 Drummond Street, NW1

PROPOSED GROUND FLOOR GA PLAN

# BROKERFLYNN architects

| SCALE                   | PAPER SIZE | DATE   | DRAWN | CHECKED |
|-------------------------|------------|--------|-------|---------|
| As                      | A1         | JUL 21 | AAZ   | AAZ     |
| indicated<br>PROJECT NO | DRAWING No |        |       | REV     |
| 21-102                  | 0-(20)AG   | -G01   |       | P6      |