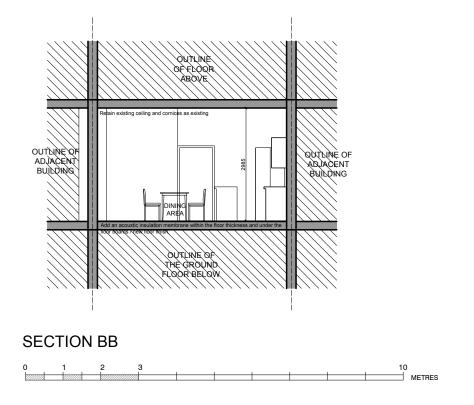

GOAStudio | London residential architecture Hoxton Mix | 86-90 Paul Street | EC2A 4NE | London

Internal alterations to a studio flat in a Listed Building to create a 1no. bedroom flat.

95b Albert street, NW1 7LX, London

| Project          | Sheet    |
|------------------|----------|
| 2113 Camden      | PROPOSED |
| Date<br>May 2021 | SECTIONS |
| Scale            | 2113     |
| 1:100 @ A3       | 72       |