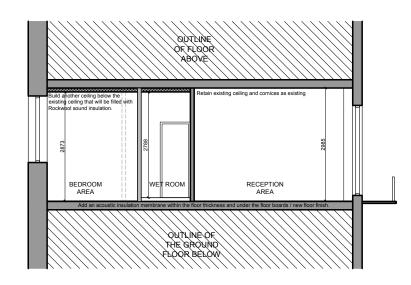

## SECTION AA

GOAStudio | London residential architecture Hoxton Mix | 86-90 Paul Street | EC2A 4NE | London

Internal alterations to a studio flat in a Listed Building to create a 1no. bedroom flat.

95b Albert street, NW1 7LX, London

GOAStudio | London residential architecture Hoxton Mix | 86-90 Paul Street | EC2A 4NE | London

Internal alterations to a studio flat in a Listed Building to create a 1no. bedroom flat.

95b Albert street, NW1 7LX, London

| Project          | Sheet    |
|------------------|----------|
| 2113 Camden      | PROPOSED |
| Date<br>May 2021 | SECTIONS |
| Scale            | 2113     |
| 1:100 @ A3       | 72       |