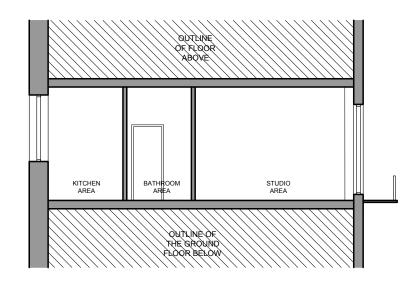

## SECTION AA

GOAStudio | London residential architecture Hoxton Mix | 86-90 Paul Street | EC2A 4NE | London

Internal alterations to a studio flat in a Listed Building to create a 1no. bedroom flat.

95b Albert street, NW1 7LX, London

GOAStudio | London residential architecture Hoxton Mix | 86-90 Paul Street | EC2A 4NE | London

Internal alterations to a studio flat in a Listed Building to create a 1no. bedroom flat.

95b Albert street, NW1 7LX, London