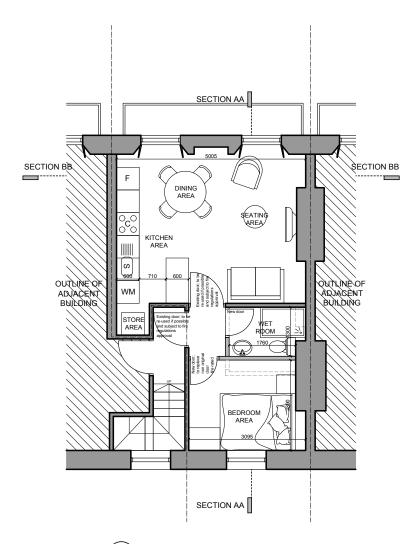

GOAStudio | London residential architecture Hoxton Mix | 86-90 Paul Street | EC2A 4NE | London

| Project<br>2113 Camden | Sheet<br>PROPOSED |
|------------------------|-------------------|
| Date<br>May 2021       | FIRST FLOOR PLAN  |
| Scale<br>1:100 @ A3    | 2113              |
|                        | 11                |