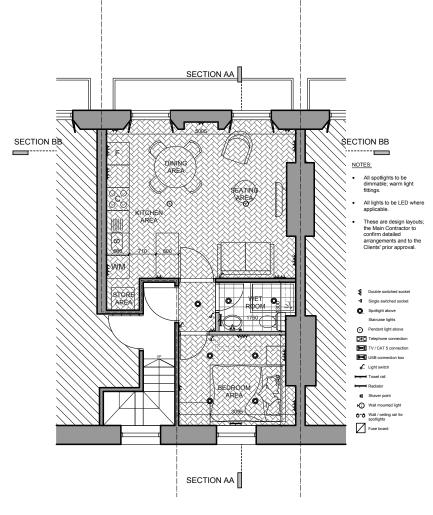

FIRST FLOOR PLAN - Finishes layout

FIRST FLOOR PLAN - Electrical layout

0 1 2 3 METRES

General Notes Revision/Issue Date

S- None and Adv

GOAStudio | London residential architecture

Project Name and Add

Internal alterations to a studio flat in a Listed Building to create a 1no, bedroom f

95b Albert street, NW1 7LX, Londo

| Project     | Sheet                            |
|-------------|----------------------------------|
| 2113 Camden | PROPOSED                         |
| Date        | FIRST FLOOR PLAN                 |
| May 2021    | FINISHES AND<br>ELECTRICAL LAYOU |
| Scale       | 2113                             |
| 1:100 @ A3  | 71T                              |