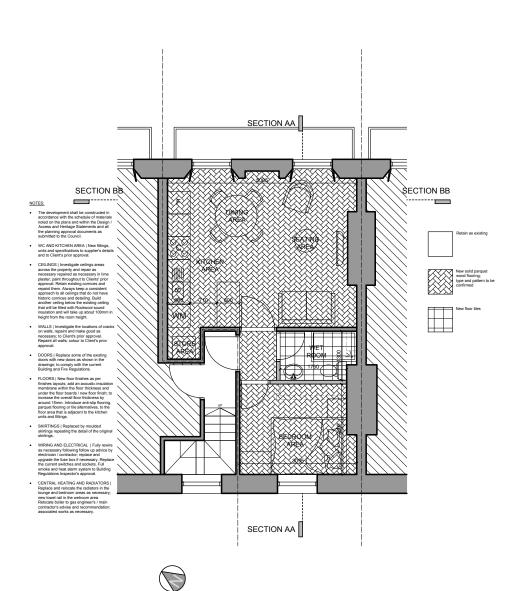

FIRST FLOOR PLAN - Finishes layout

FIRST FLOOR PLAN - Electrical layout

0 1 2 3 METRES

General Notes Revision/Issue Date

S- None and Adv

GOAStudio | London residential architecture

Project Name and Add

Internal alterations to a studio flat in a Listed Building to create a 1no, bedroom f

95b Albert street, NW1 7LX, Londo

| Project     | Sheet                            |
|-------------|----------------------------------|
| 2113 Camden | PROPOSED                         |
| Date        | FIRST FLOOR PLAN                 |
| May 2021    | FINISHES AND<br>ELECTRICAL LAYOU |
| Scale       | 2113                             |
| 1:100 @ A3  | 71T                              |