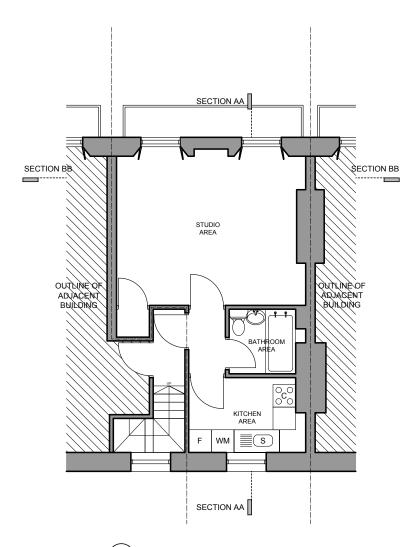

GOAStudio | London residential architecture
Hoxton Mix | 86-90 Paul Street | EC2A 4NE | London

| Project<br>2113 Camden | Sheet<br>EXISTING |
|------------------------|-------------------|
| Date<br>May 2021       | FIRST FLOOR PLAN  |
| Scale                  | 2113              |
| 1:100 @ A3             | 01                |