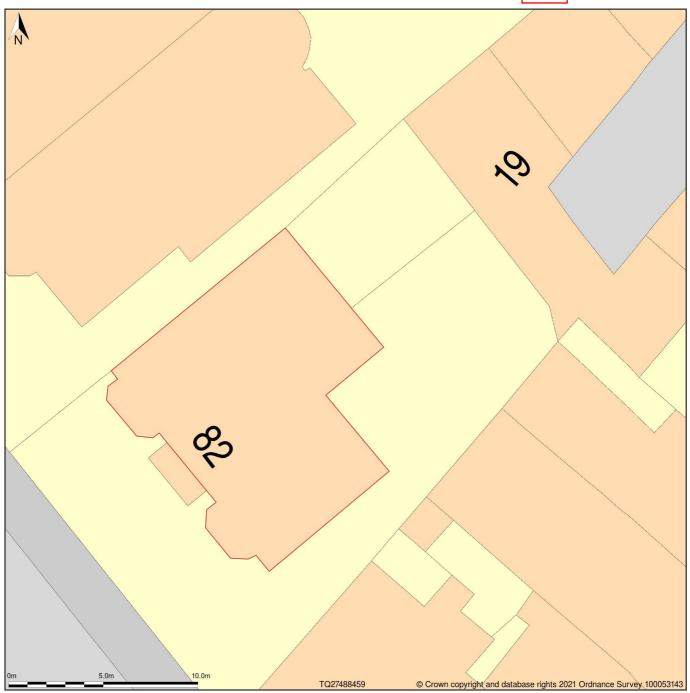

## Flat 2, 82, Belsize Park Gardens, London, Camden, NW3 4NG

1:200

Block Plan shows area bounded by: 527467.01, 184581.0 527503.01, 184617.0 (at a scale of 1:200), OSGridRef: TQ27488459. The representation of a road, track or path is no evidence of a right of way. The representation of features as lines is no evidence of a property boundary.

Produced on 9th Sep 2021 from the Ordnance Survey National Geographic Database and incorporating surveyed revision available at this date. Reproduction in whole or part is prohibited without the prior permission of Ordnance Survey. © Crown copyright 2021. Supplied by www.buyaplan.co.uk a licensed Ordnance Survey partner (100053143). Unique plan reference: #00666733-5AC42C