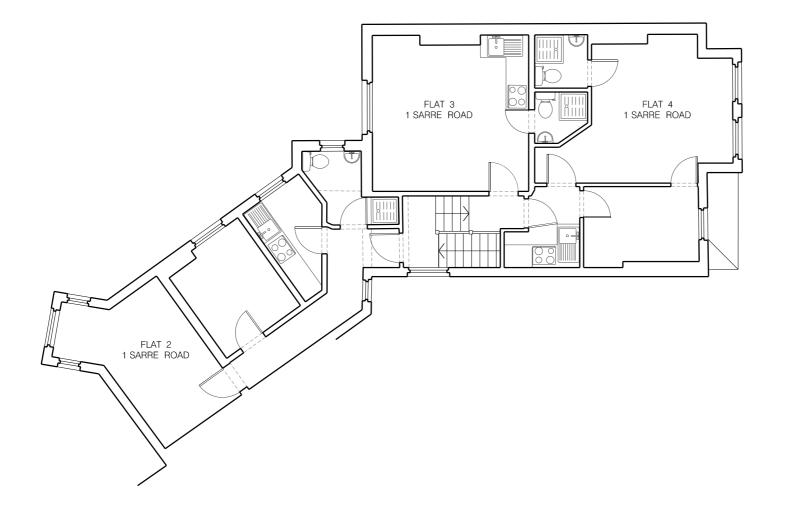

RE-ROUTING OF EXISTING AND RUNNING OF NEW DRAINAGE TO BE TO CONTRACTOR'S DESIGN

DRAWINGS ARE FOR PLANNING PURPOSES ONLY AND ARE NOT ISSUED FOR CONSTRUCTION

COPYRIGHT FLOWER MICHELIN ARCHITECTS LLP

NOTES

 FLAT 2,1 SARRE ROAD
 33.4sqm

 FLAT 3,1 SARRE RAOD
 18.5sqm

 FLAT 4,1 SARRE RAOD
 27.3sqm

EXISTING INFORMATION PROVIDED BY CLIENT

ALL WORKS TO BE IN ACCORDANCE WITH CURRENT BUILDING REGULATIONS AND TO BE READ AND CONSTRUCTED IN CONJUNCTION WITH A SCHEDULE OF WORKS DOCUMENT AND STRUCTURAL ENGINEER'S INFORMATION