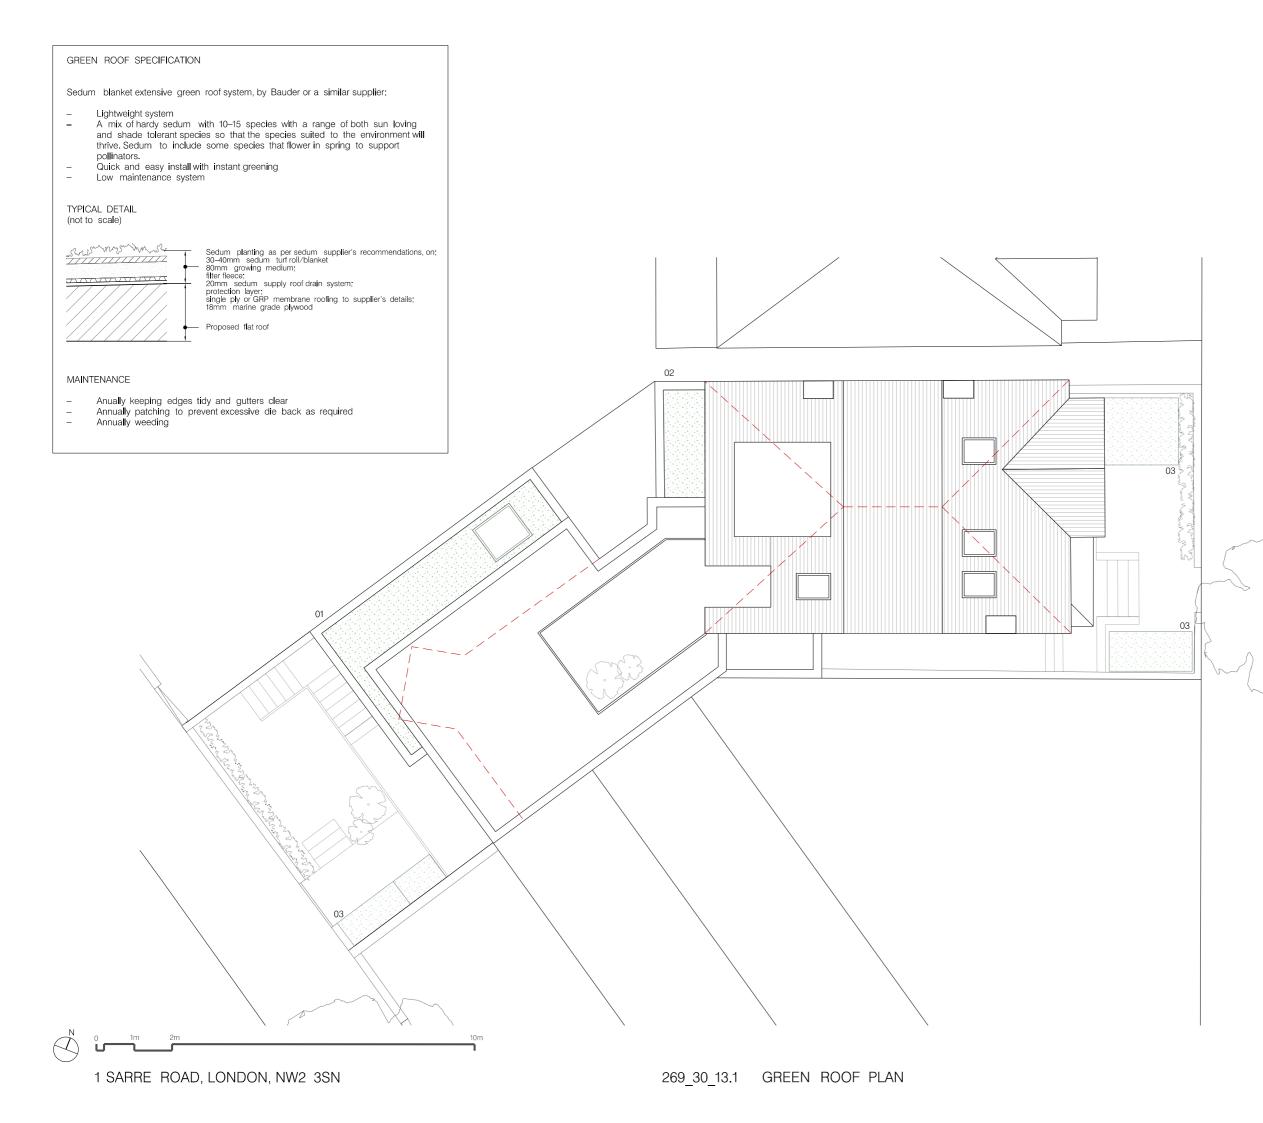

## NOTES:

| 01 | EXTENSIVE GREEN ROOF TO NEW FRONT AN | ٧D |
|----|--------------------------------------|----|
|    | SIDE GROUND FLOOR EXTENSION FACING   |    |
|    | WESTBERE ROAD                        |    |
|    | AREA 9.3som                          |    |

- 02 EXTENSIVE GREEN ROOF TO REAR EXTENSION AREA 3.1sqm 03 GREEN ROOF TO BIN & CYCLE STORES
- 03 GREEN ROOF TO BIN & CYCLE STORES AREA 8.5sqm

DENOTES EXTENT OF NEW WALLS

- - LINE OF EXISTING