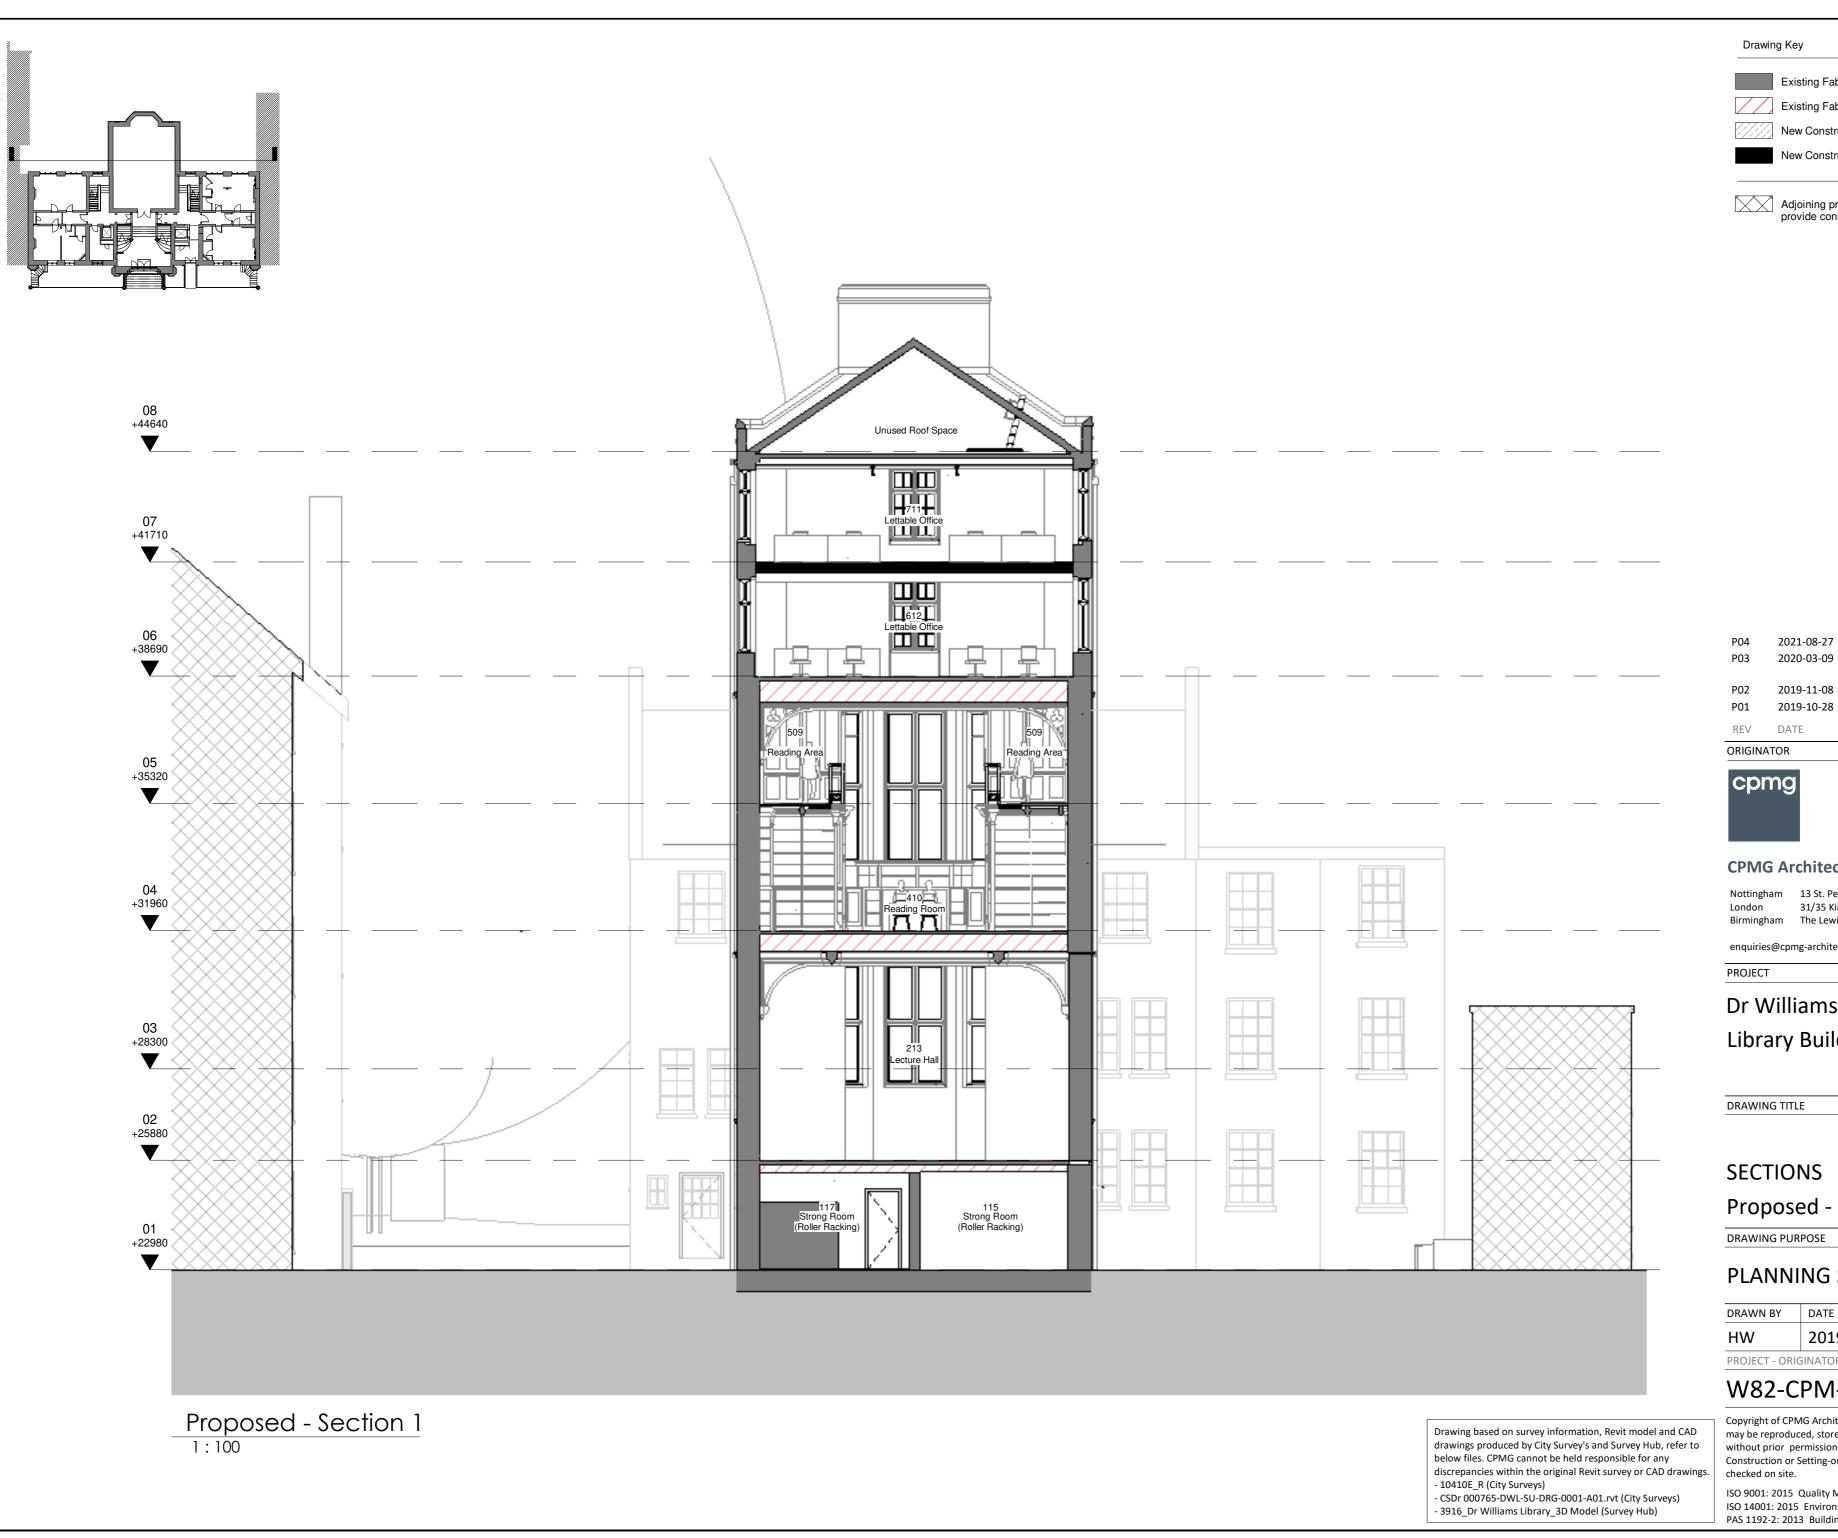

Existing Fabric- Walls / Floors / Roof

Existing Fabric- Ceiling Void (unsurveyed)

New Construction- Walls / Roof / Ceiling

New Construction- Floor (Depth Shown Indicatively)

Adjoining properties, highlighted by cross hatch- shown indicatively to provide context.

enquiries@cpmg-architects.com

www.cpmg-architects.com

Dr Williams's Library **Library Building** 

DRAWING TITLE

**SECTIONS** 

Proposed - Section 1

DRAWING PURPOSE

PLANNING SUBMISSION