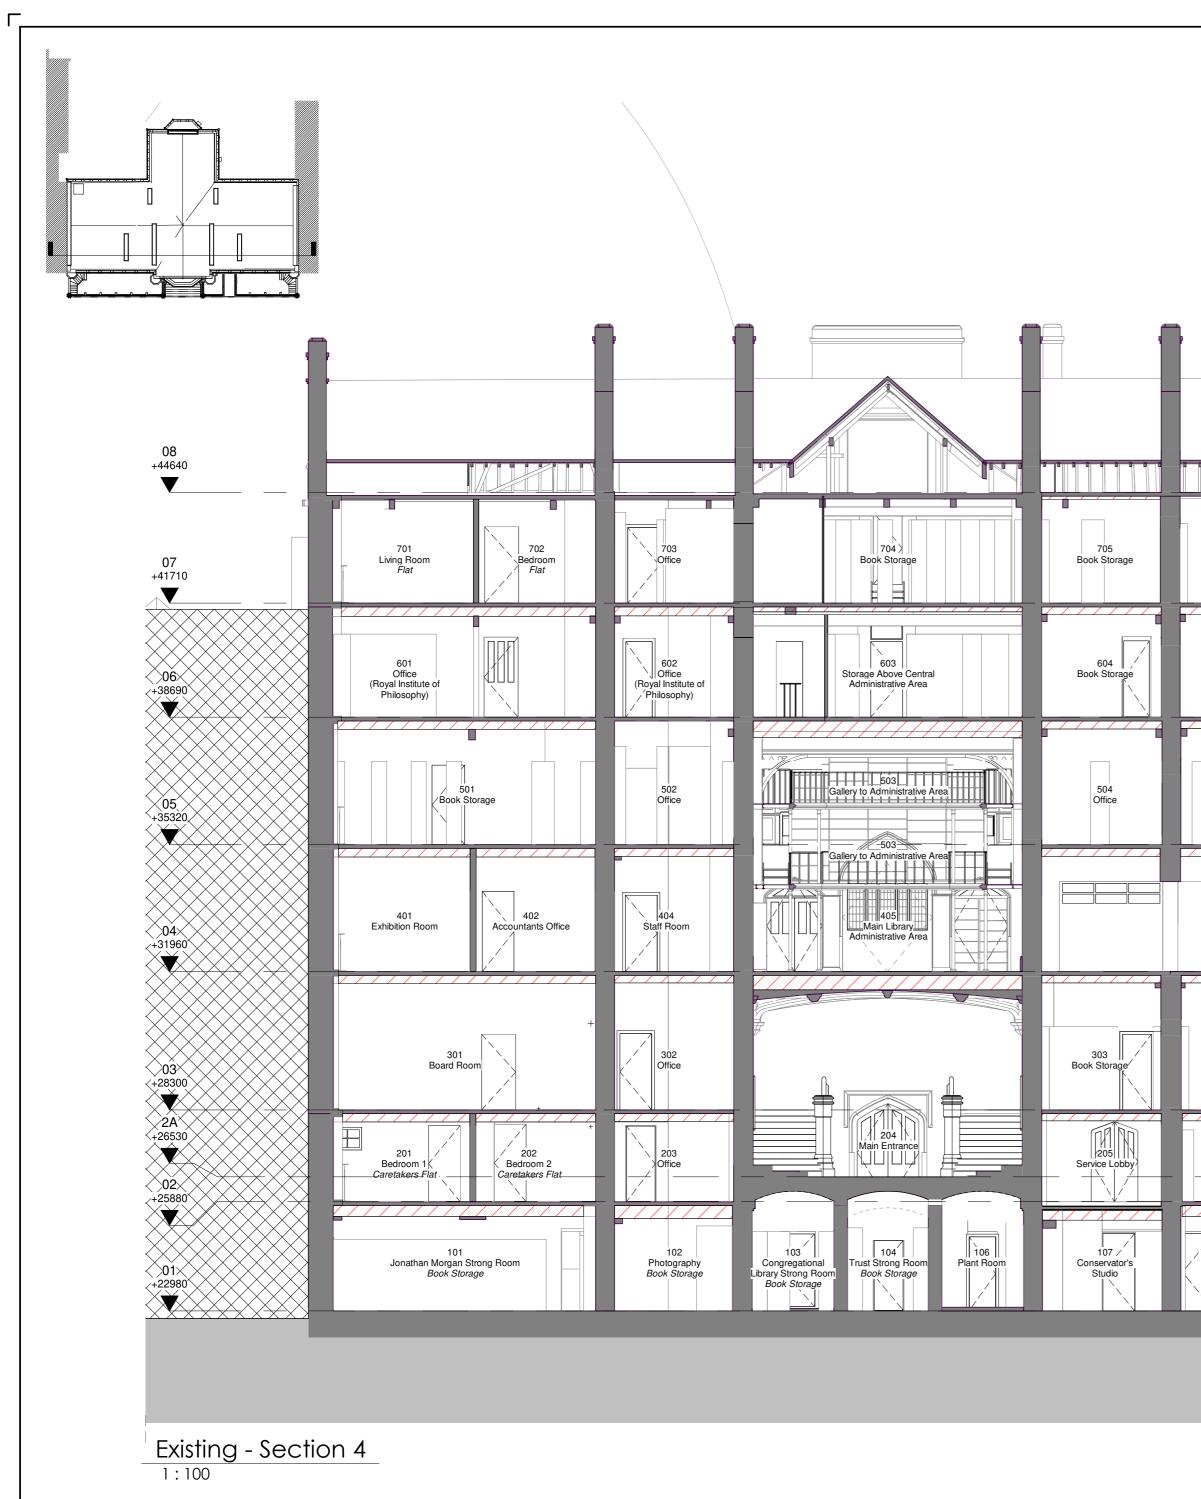

#### Drawing Key

Existing Fabric- Walls / Floors / Roof

Existing Fabric- Ceiling Void (unsurveyed)

Adjoining properties, highlighted by cross hatch- shown indicatively to provide context.



| P03                                                      | 2021-08-27                                       | Drawing issued for Planning                                                                                     |                                                                             |  |
|----------------------------------------------------------|--------------------------------------------------|-----------------------------------------------------------------------------------------------------------------|------------------------------------------------------------------------