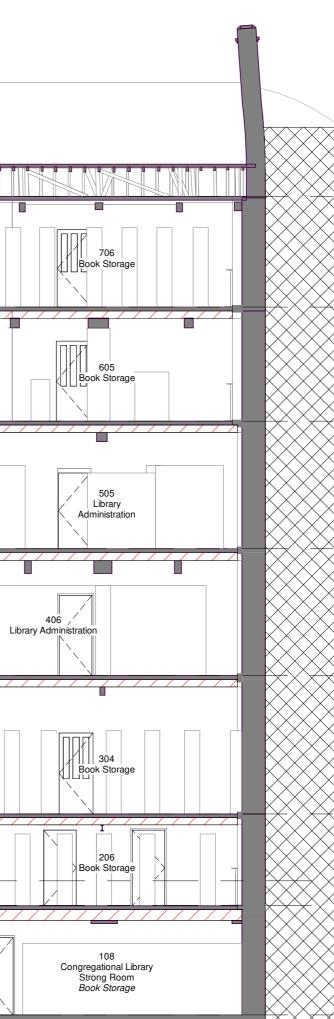

#### Drawing Key

Existing Fabric- Walls / Floors / Roof

Existing Fabric- Ceiling Void (unsurveyed)

Adjoining properties, highlighted by cross hatch- shown indicatively to provide context.



| P03                                                      | 2021-08-27                                       | Drawing issued for Planning                                                                                     |                                                                             |  |
|----------------------------------------------------------|--------------------------------------------------|-----------------------------------------------------------------------------------------------------------------|-----------------------------------------------------------------------------|--|
| P02                                                      | 2019-11-08                                       | Notes updated on drawing for Plan