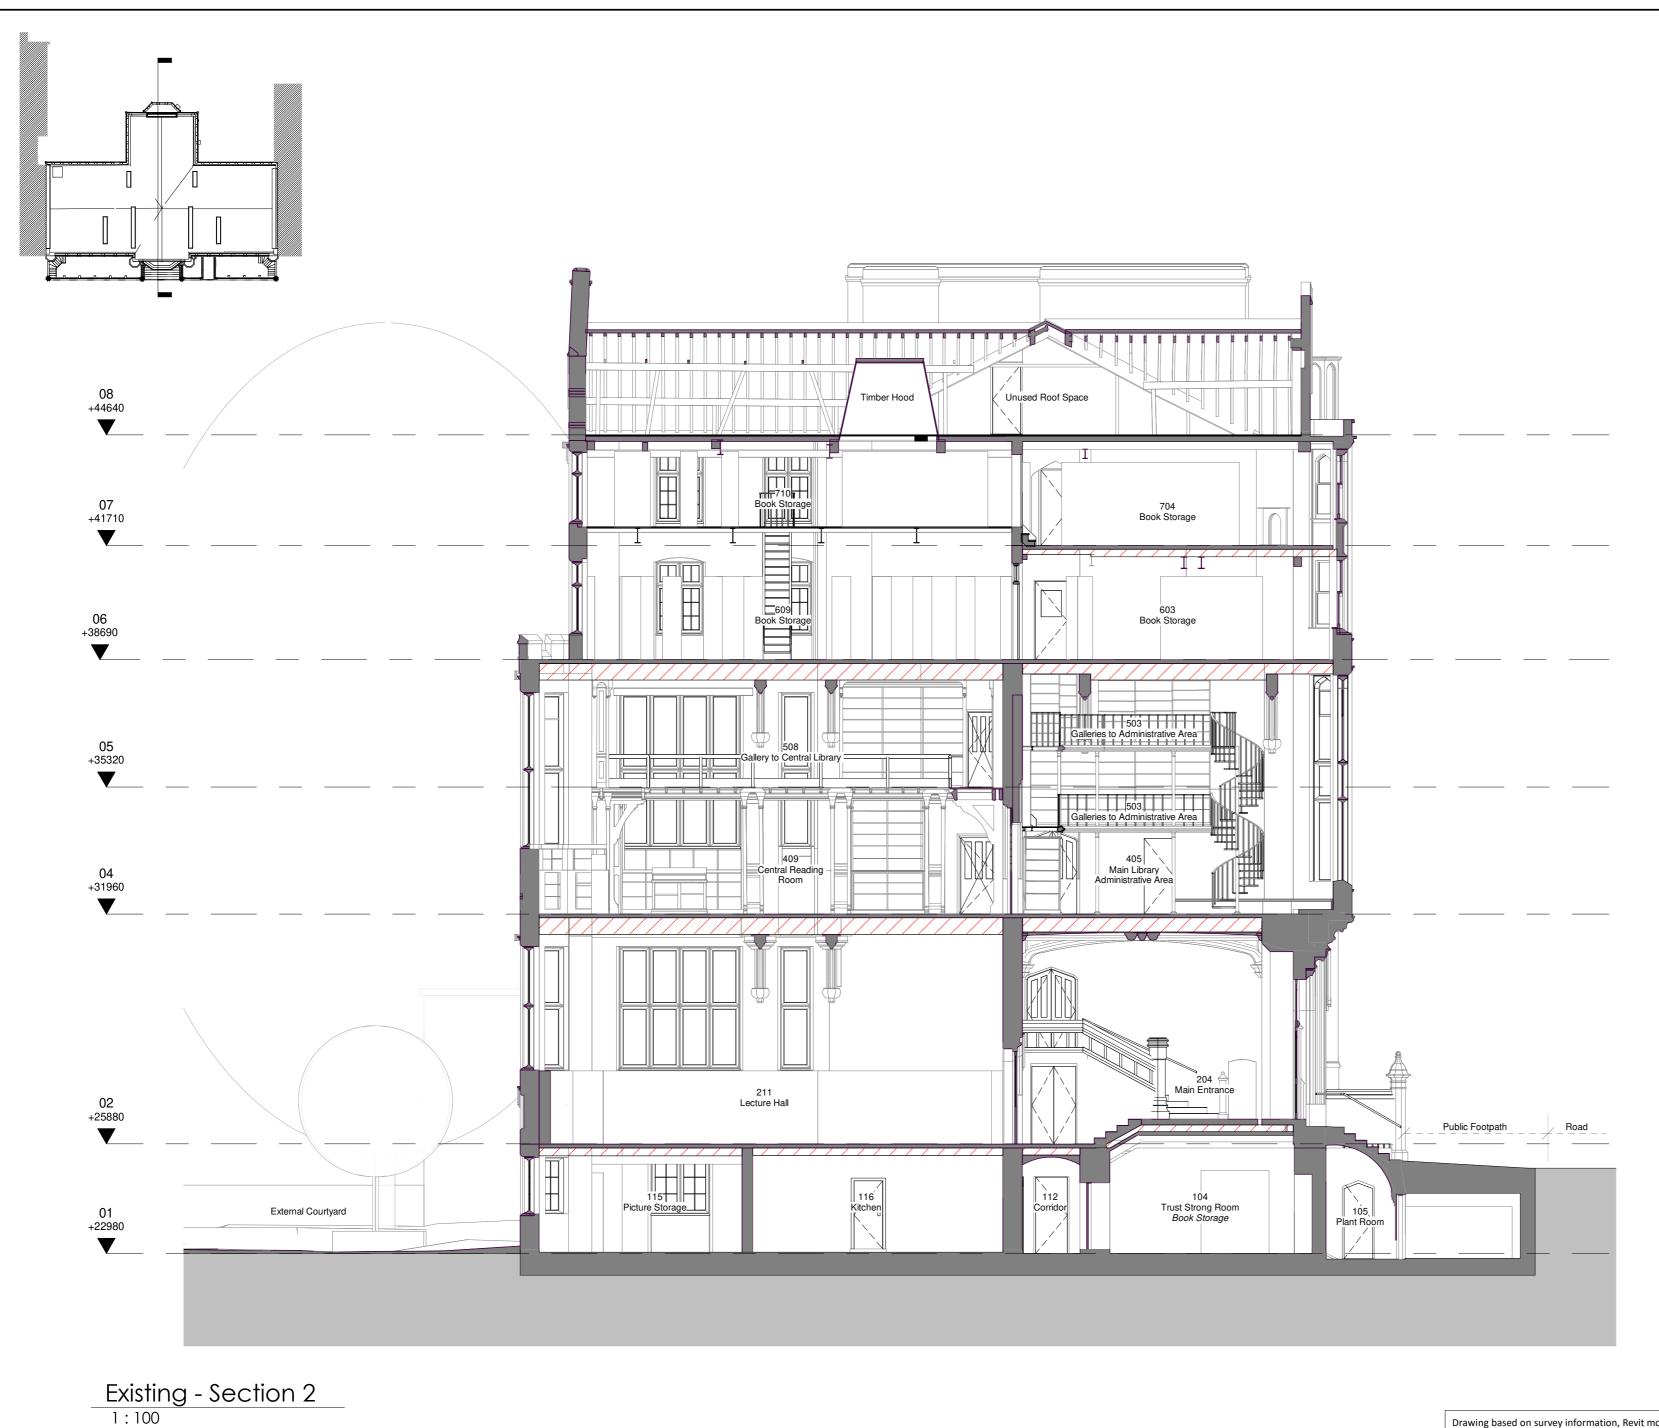

Drawing based on survey information, Revit model and CAD drawings produced by City Survey's and Survey Hub, refer to below files. CPMG cannot be held responsible for any discrepancies within the original Revit survey or CAD drawings.

- 3916\_Dr Williams Library\_3D Model (Survey Hub)

Existing Fabric- Ceiling Void (unsurveyed) Adjoining properties, highlighted by cross hatch-shown indicatively to provide context.

Existing Fabric- Walls / Floors / Roof

enquiries@cpmg-architects.com

www.cpmg-architects.com

PROJECT

Dr Williams's Library Library Building

DRAWING TITLE

**SECTIONS** 

Existing - Section 2

DRAWING PURPOSE