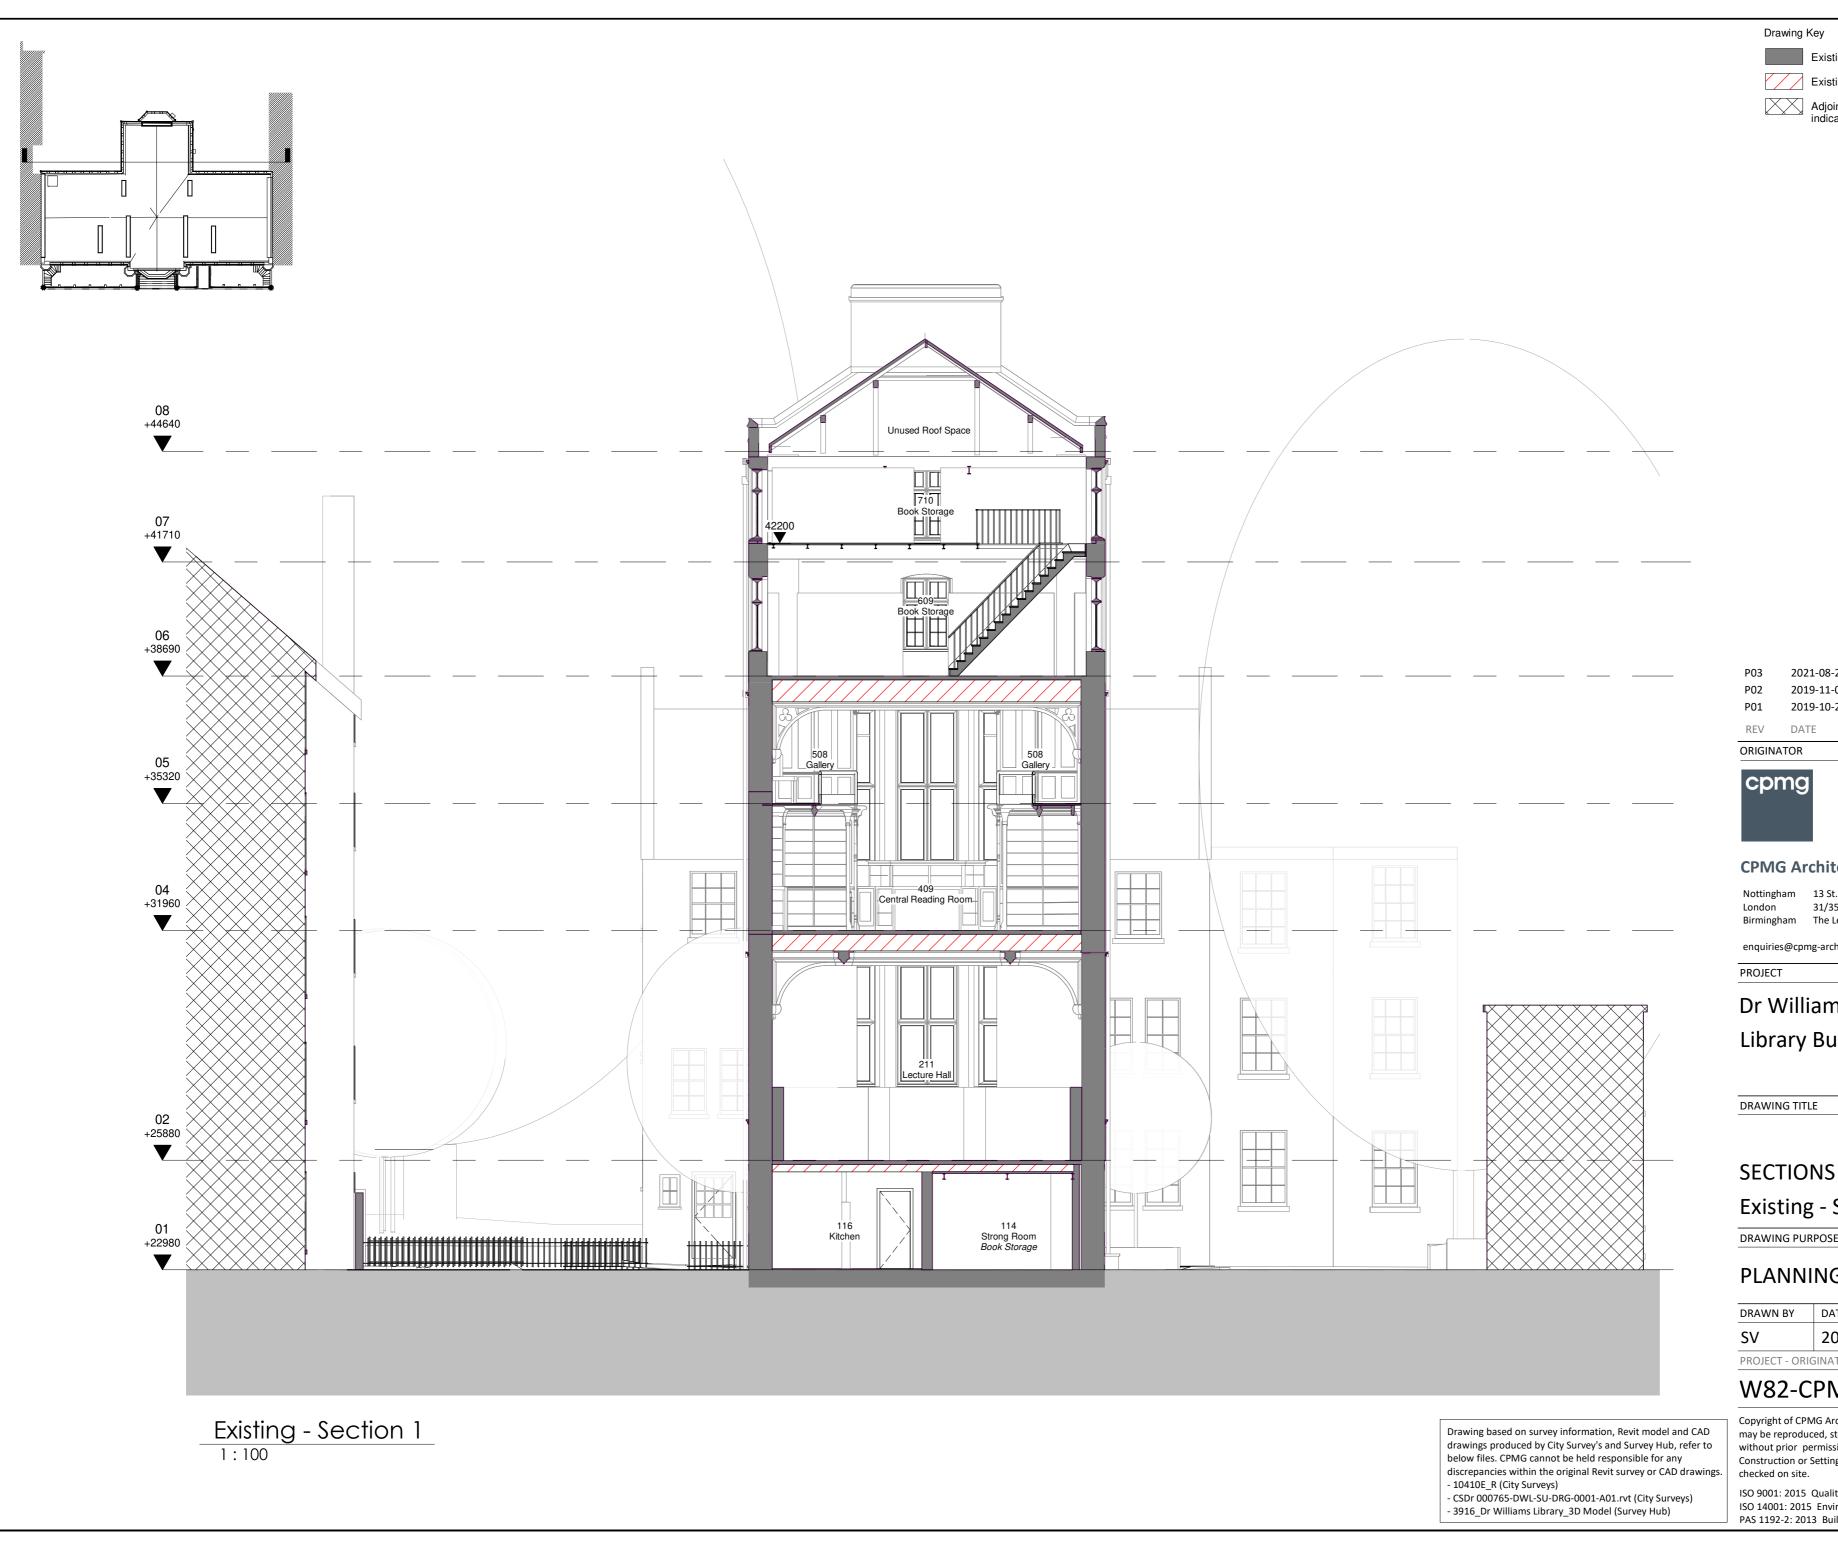

Existing Fabric- Walls / Floors / Roof

Existing Fabric- Ceiling Void (unsurveyed)

Adjoining properties, highlighted by cross hatch- shown indicatively to provide context.

2021-08-27 2019-11-08

Drawing issued for Planning Notes updated on drawing for Planning Issue

## Existing - Section 1

DRAWING PURPOSE