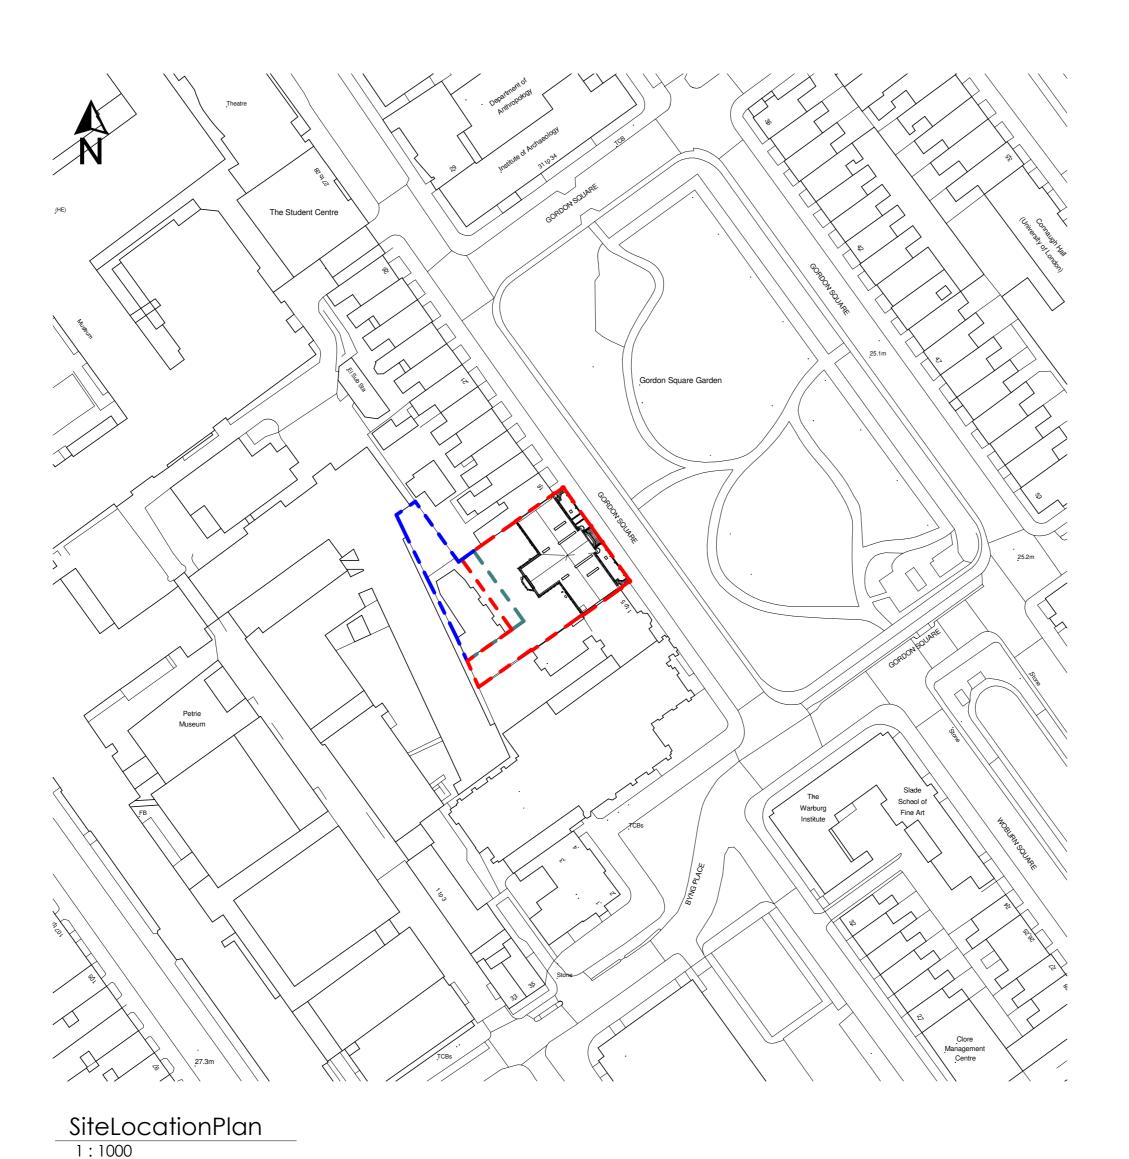

- CSDr 000765-DWL-SU-DRG-0001-A01.rvt (City Surveys) - 3916\_Dr Williams Library\_3D Model (Survey Hub)

Drawing Key

Site Boundary Line

Land Owned by Dr Williams's Trust,

Leasehold Boundary from the Morely Building, Leased to UCL

## **EXTERNAL WORKS** Site Location Plan

DRAWING PURPOSE