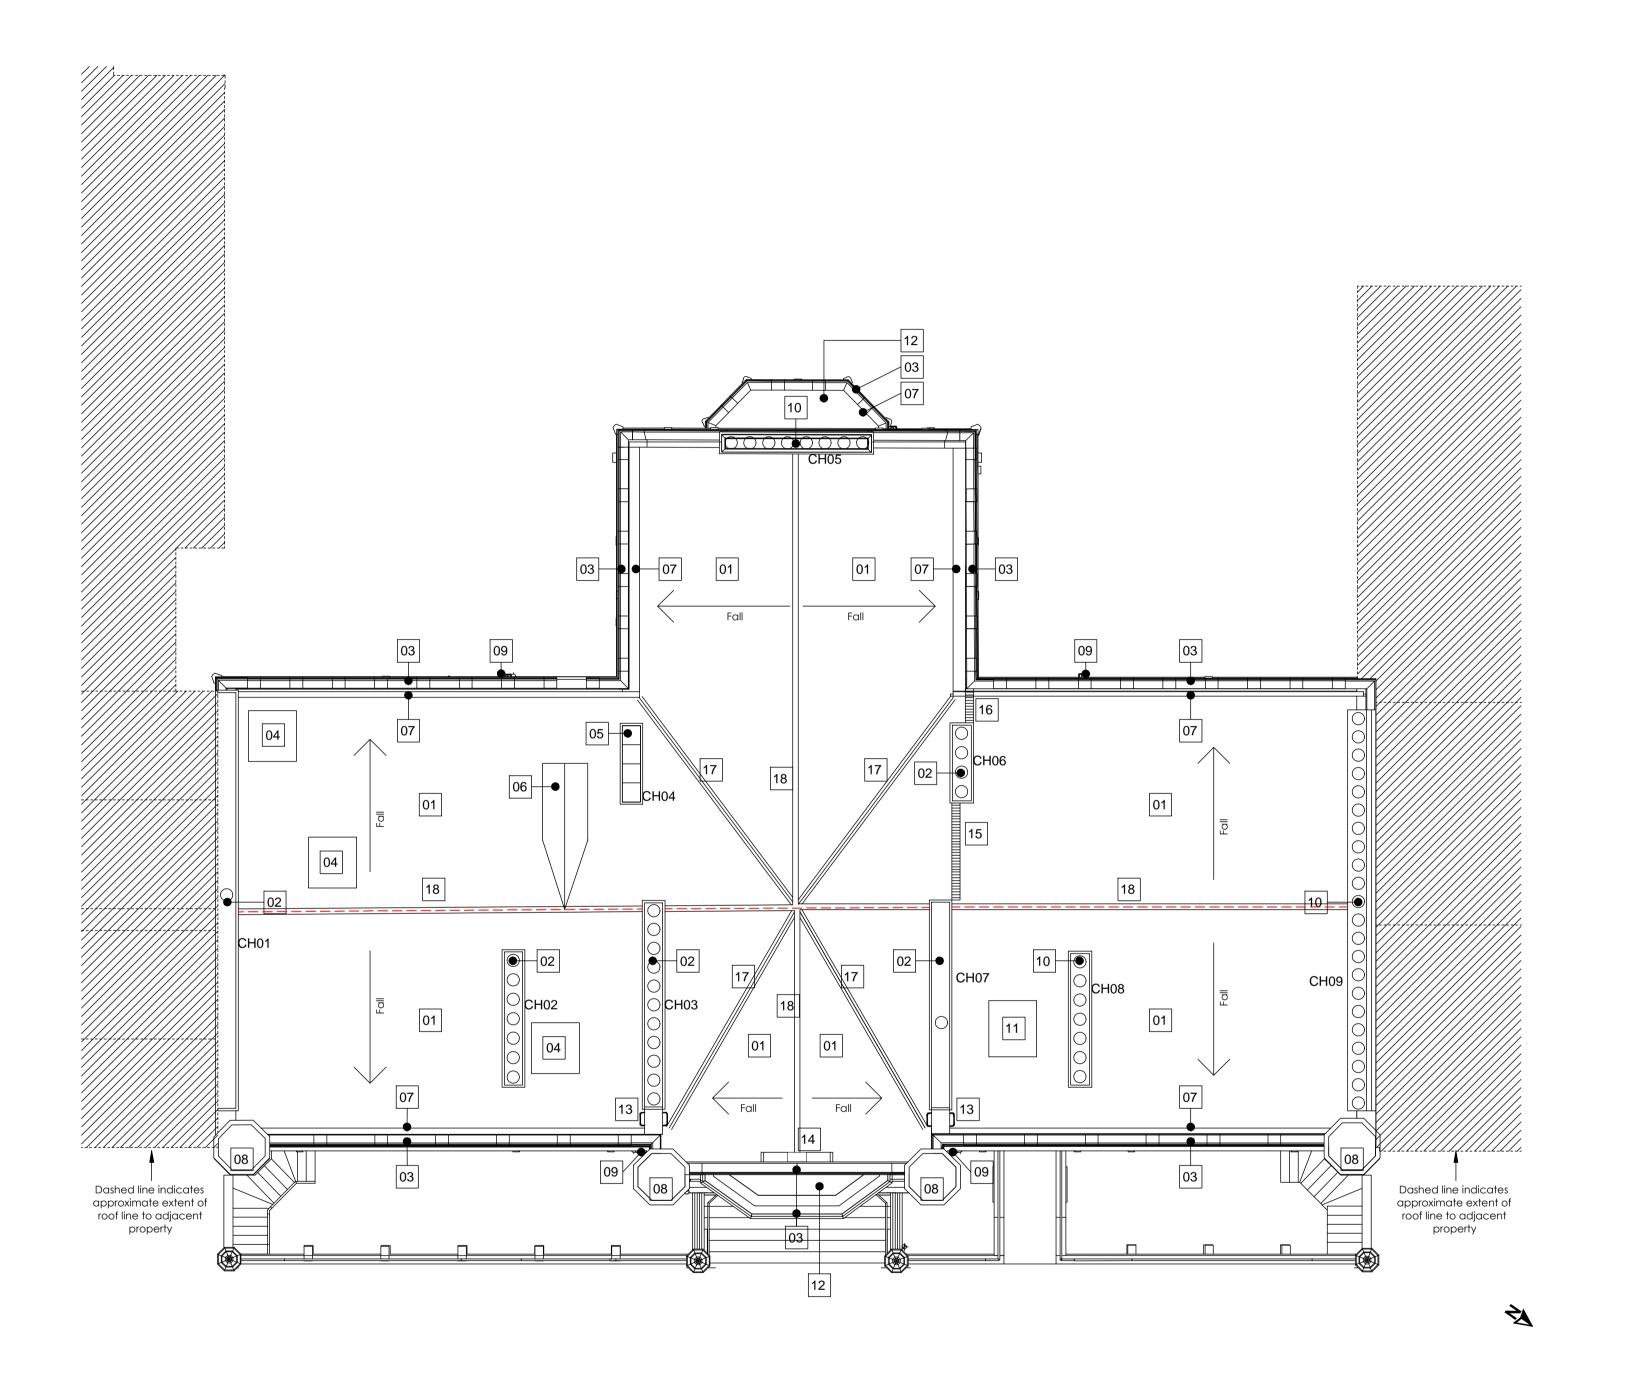

| 01 Pitched Roof -<br>concrete interlocking<br>pan tiles with lead<br>lined valleys | 02 Brick chimney stacks-<br>stacks in various<br>states of disrepair,<br>further investigation<br>required | 03 Stone capped<br>crenellated parapet/<br>gable. Several stones<br>lose | 04 Flat roofed lead<br>faced ventilation<br>dormer                                                        | 05 Concrete capped<br>masonry chimney<br>stack                                                | 06 Pitched roofed access hatch dormer                            | 07 Lead lined gutter                                                              | 08 Lead capped octagonal turret | 09 Cast iron hopper and downpipe | Man safe line fixed<br>between chimney<br>stacks with supporting<br>ropes |
|------------------------------------------------------------------------------------|------------------------------------------------------------------------------------------------------------|--------------------------------------------------------------------------|-----------------------------------------------------------------------------------------------------------|-----------------------------------------------------------------------------------------------|------------------------------------------------------------------|-----------------------------------------------------------------------------------|---------------------------------|----------------------------------|---------------------------------------------------------------------------|
| 10 Chimney stacks deemed unstable                                                  | 11 Flat roofed access dormer                                                                               | 12 Existing lead flat roof                                               | 13 Brick wall concrete<br>capped with chute at<br>bottom for rainwater<br>&steel rung steps for<br>access | 14 Support for cross<br>which has been<br>removed. Extensive<br>lead flashing in this<br>area | 15 Brick wall penetrating<br>roof. Capped with<br>bricks on edge | 16 Brick wall from<br>chimney to parapet<br>with chute at base<br>for rain water. | 17 Lead valley                  | 18 Half round ridge tiles        |                                                                           |