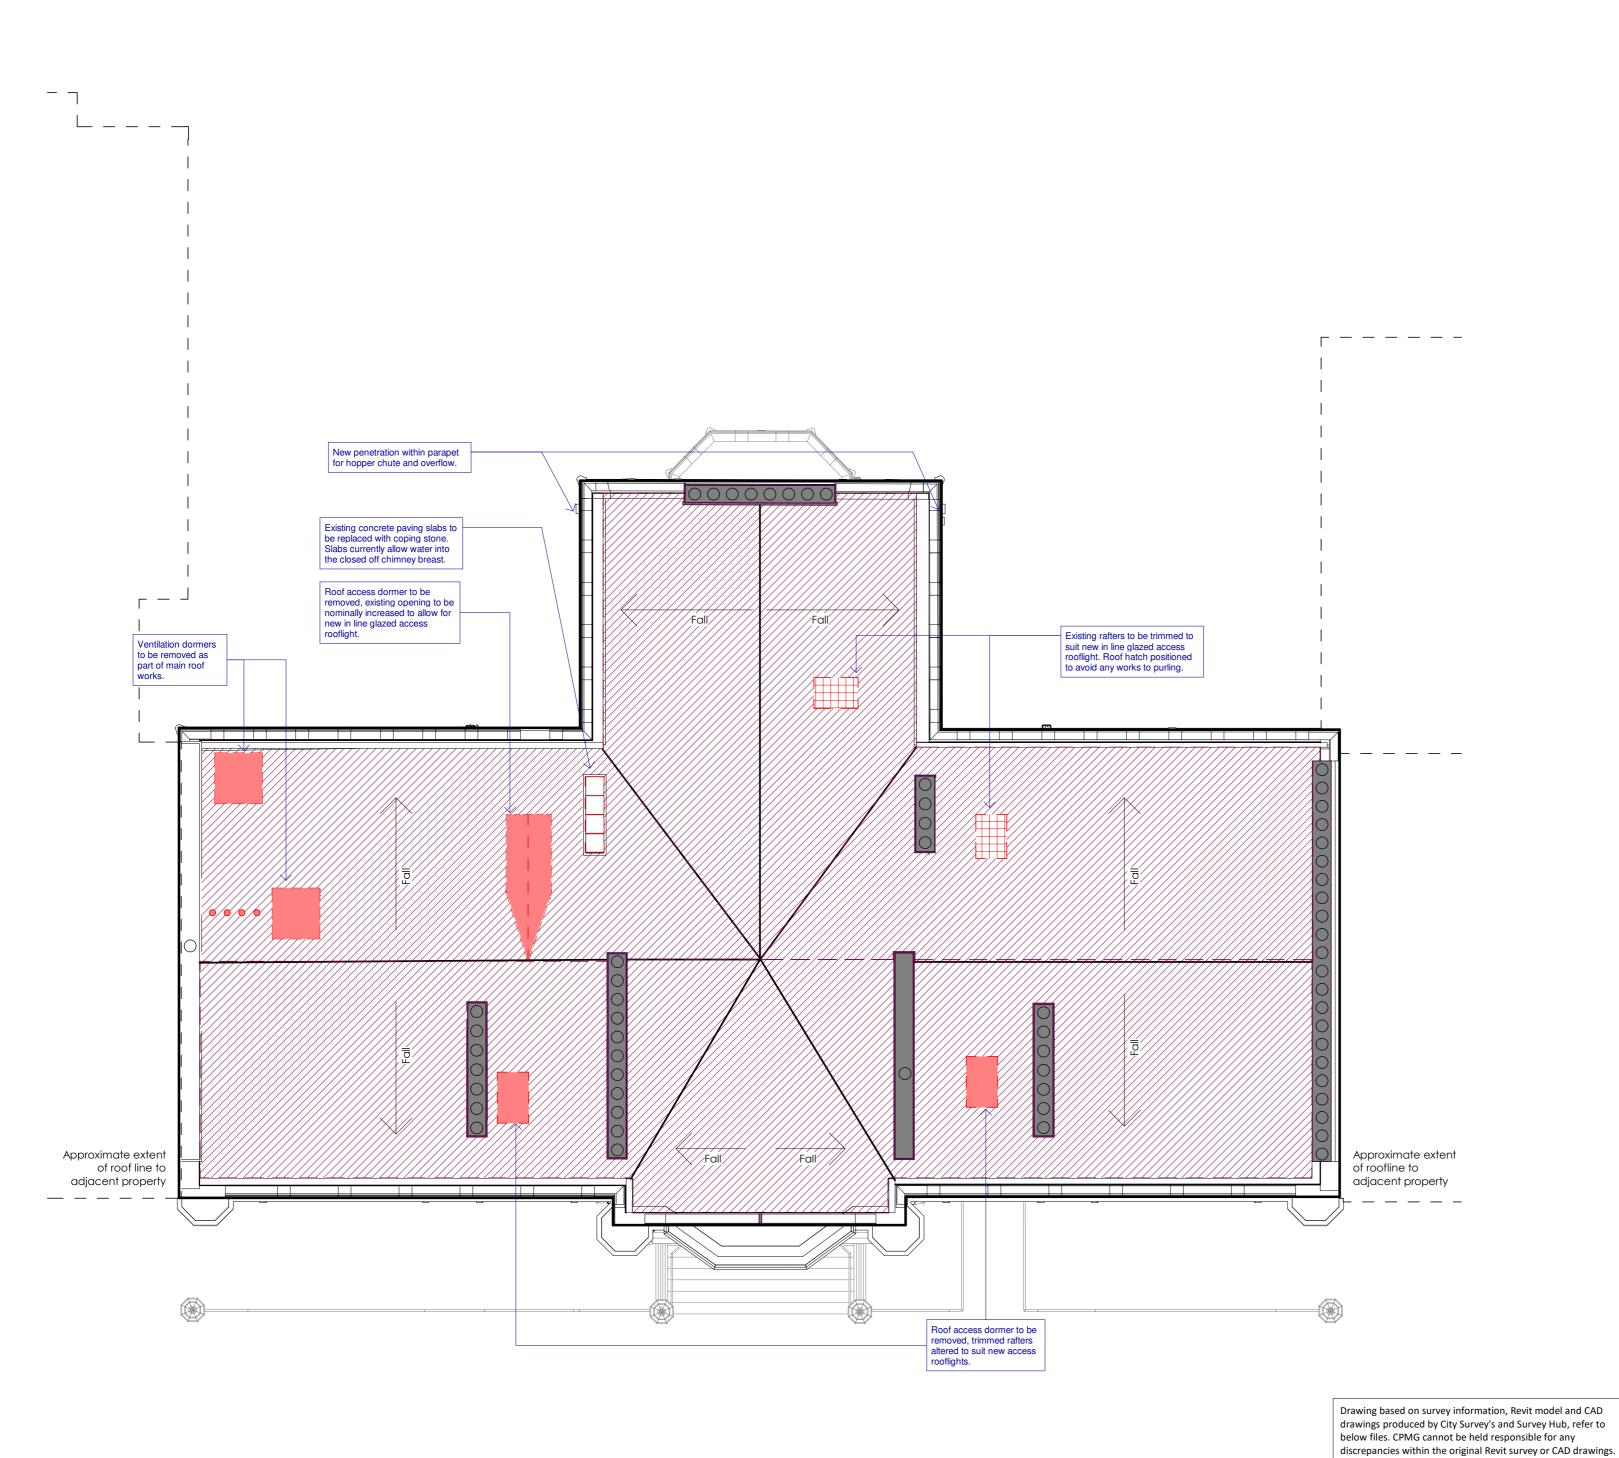

Roof Demolition Key

Alterations to existing roof, galleries and all openings made within masonry walls to be confirmed by Structural Engineer. Refer to Structural Engineers for lintel and support requirements.

Alterations/removal of services (Mechanical & Electrical) to be in accordance with MEP design and detail.

Permission Not Being Sought
Works already approved 09.11.20- Application ref: 2020/2721/L
Concrete pantiles replacement with Welsh slate in keeping with the

original Donaldson building specification.

Ventilation / Roof Acess Dormer Removal

New Access Penetration Proposed- Rafters altered to suit

P03 2021-08-27 Drawing issued for Planning P02 2020-03-11

Drawing updated for Planning, scheme adaptation submission.

## **DEMOLITION** Demolition Plan - Roof

DRAWING PURPOSE

checked on site.