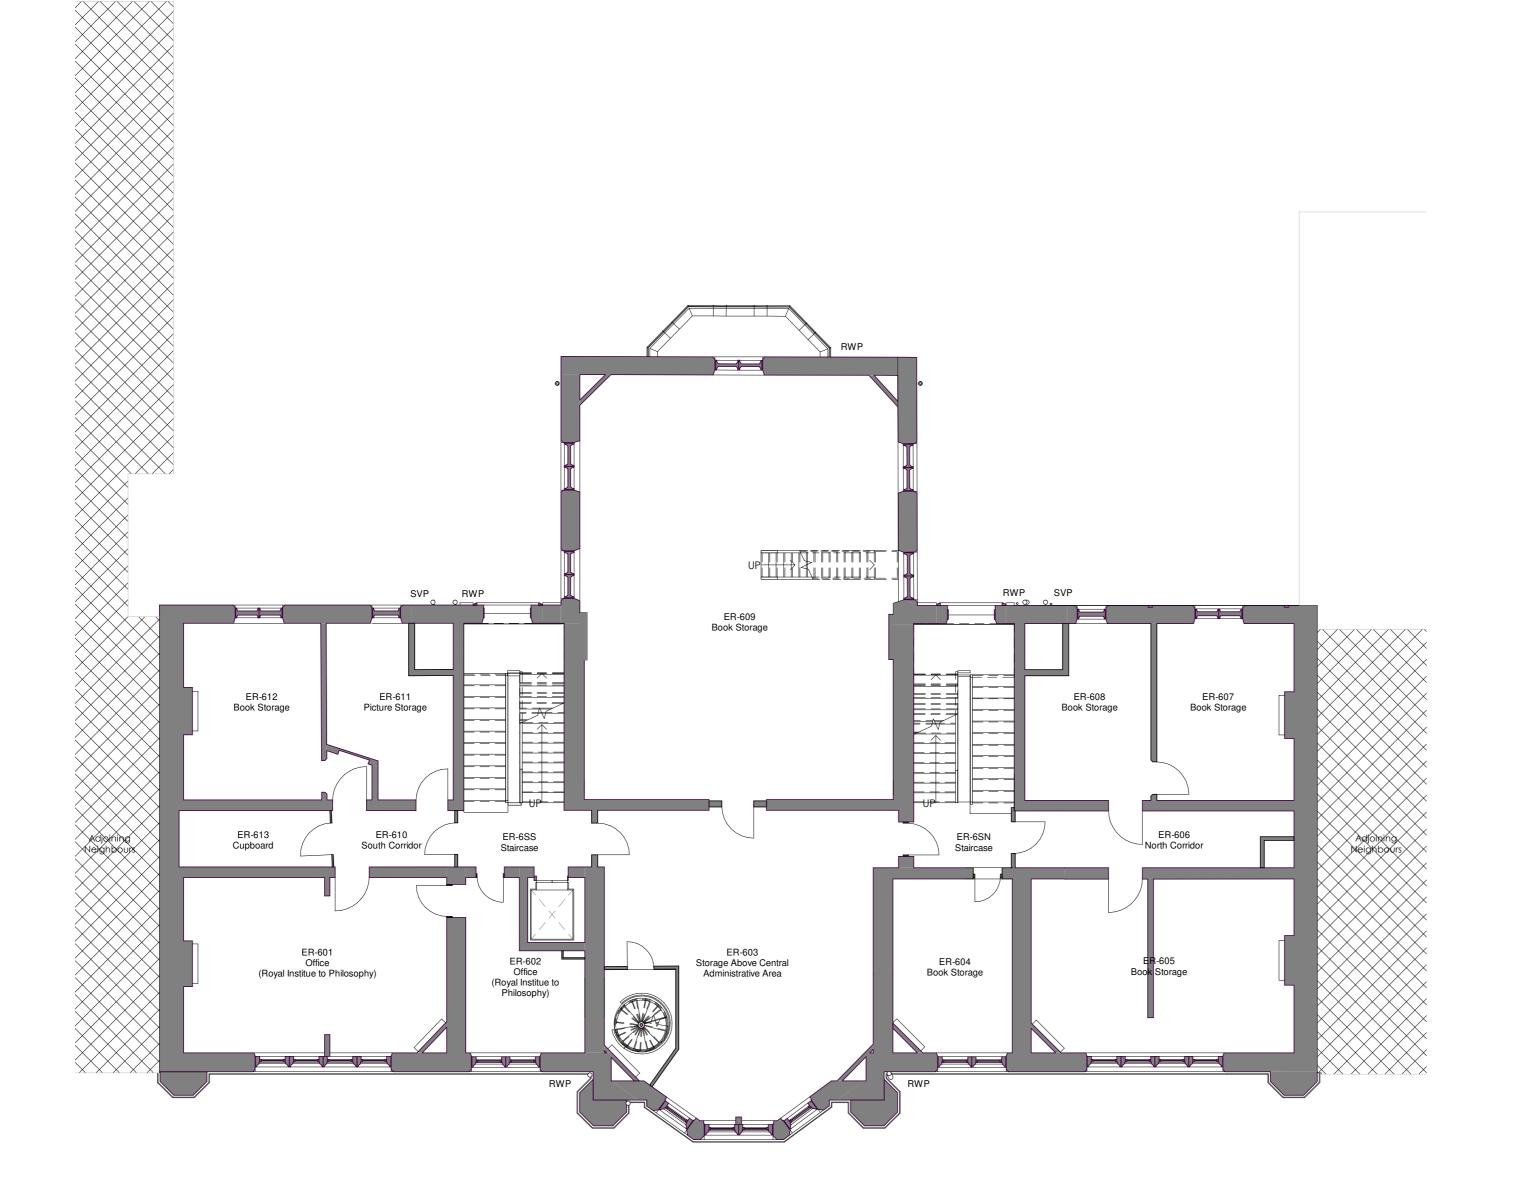

P05 2021-08-27 Drawing issued for Plannig P04 2019-11-08 Planning Issue

P03 Drawings issued for Planning 2019-10-28

Room numbers updated to match condition survey P02 2019-09-09

report. 2019-07-16 Drawing notes updated

P01

DESCRIPTION REV

ORIGINATOR



**ARCHITECTURE & INTERIOR DESIGN** 

People, Purpose, Place

REF: 8555

#### **CPMG Architects Ltd**

Nottingham 13 St. Peters Gate, Nottingham, NG1 2JF tel: 0115 958 9500 London 31/35 Kirby Street, London, EC1N 8TE tel: 0207 492 1805

Birmingham The Lewis Building 35 Bull Street Birmingham B4 6EQ tel: 0121 481 2092

enquiries@cpmg-architects.com

www.cpmg-architects.com

PROJECT

# Dr Williams's Library Library Building

DRAWING TITLE

## FLOOR PLANS Existing GA Plan - Level 06

DRAWING PURPOSE

### PLANNING SUBMISSION

| DRAWN BY