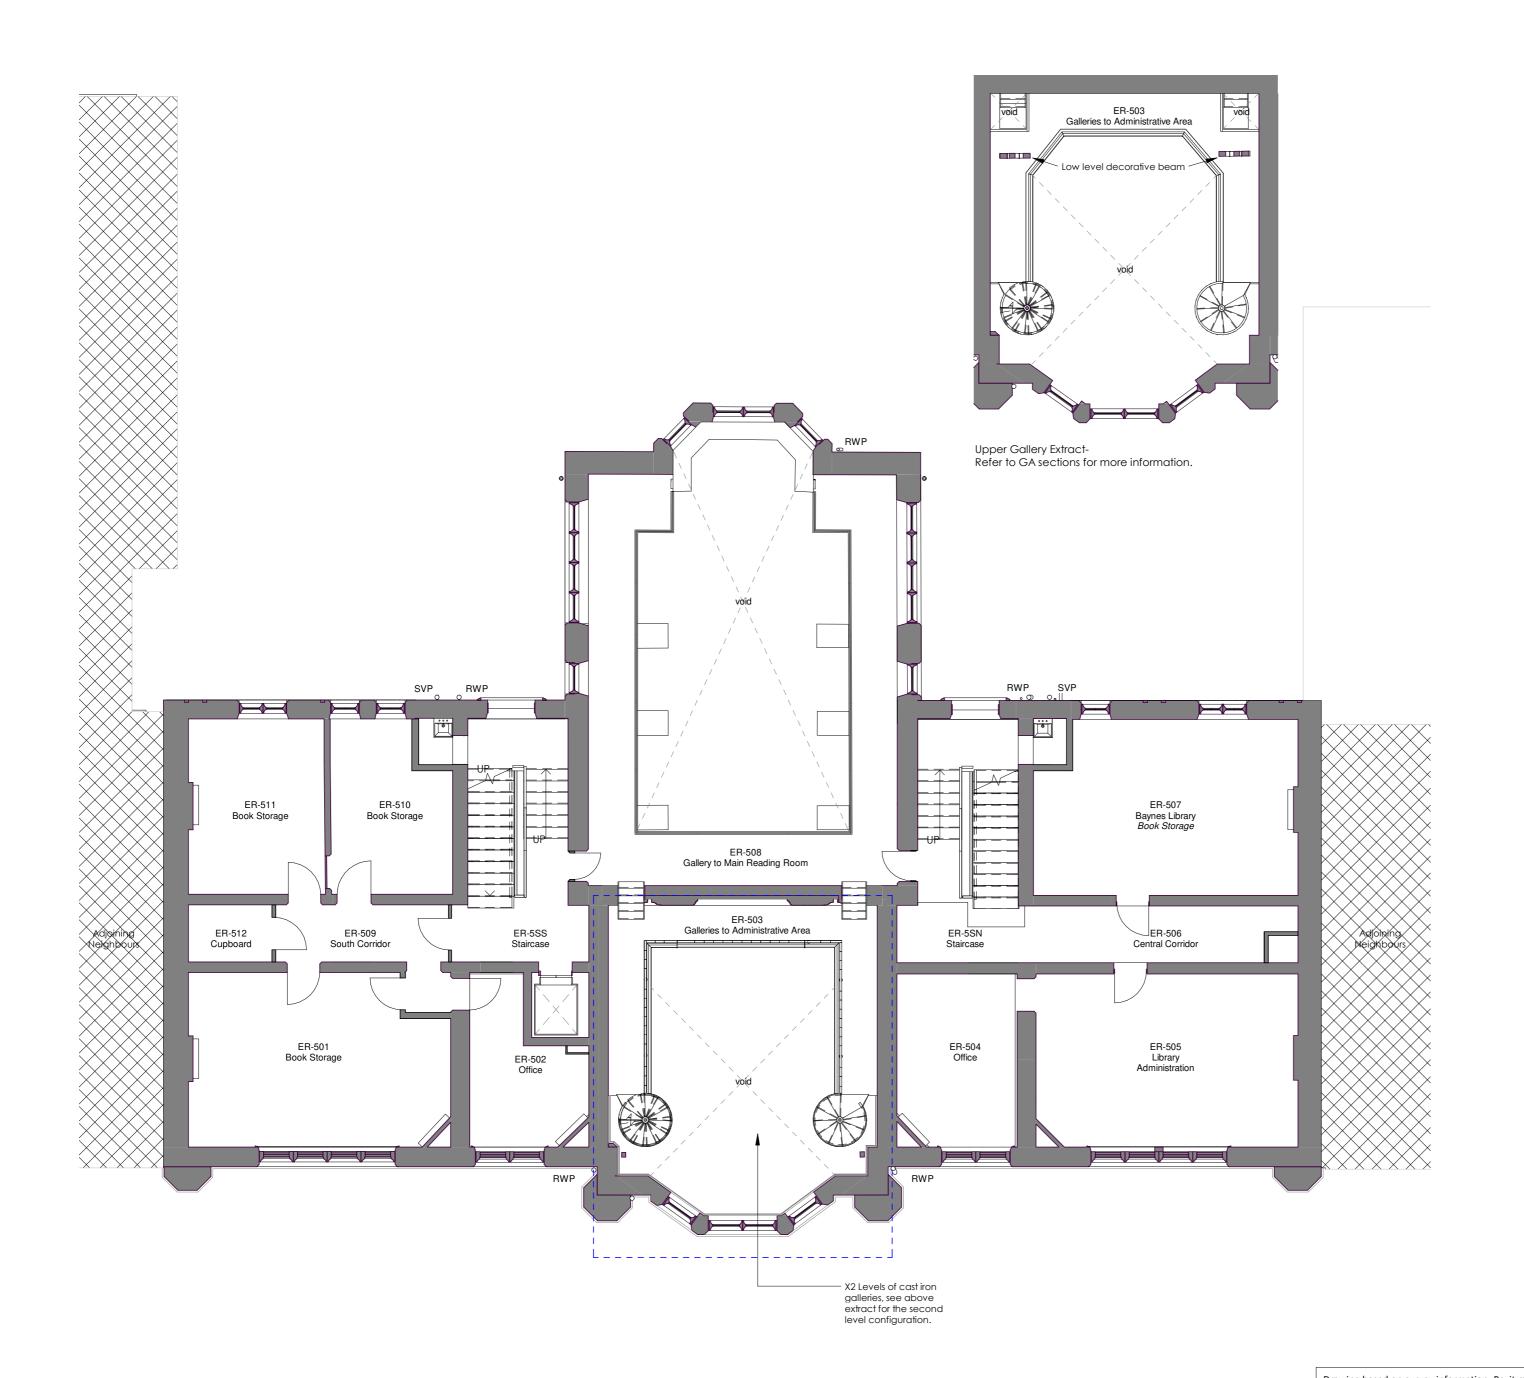

W82

Drawing based on survey information, Revit model and CAD drawings produced by City Survey's and Survey Hub, refer to below files. CPMG cannot be held responsible for any discrepancies within the original Revit survey or CAD drawings. - 10410E\_R (City Surveys)

- CSDr 000765-DWL-SU-DRG-0001-A01.rvt (City Surveys) - 3916\_Dr Williams Library\_3D Model (Survey Hub)

P05 2021-08-27 Drawing issued for Plannig
P04 2019-11-08 Planning Issue

P03 2019-10-28 Pranning issue
Pos pranning issue
Pranning issue
Pranning issue

P02 2019-09-09 Room numbers updated to match condition survey

report.

P01 2019-07-16 Drawing notes updated

REV DATE DESCRIPTION

ORIGINATOR

ARCHITECTURE & INTERIOR DESIGN



People, Purpose, Place

#### **CPMG Architects Ltd**

Nottingham13 St. Peters Gate, Nottingham,