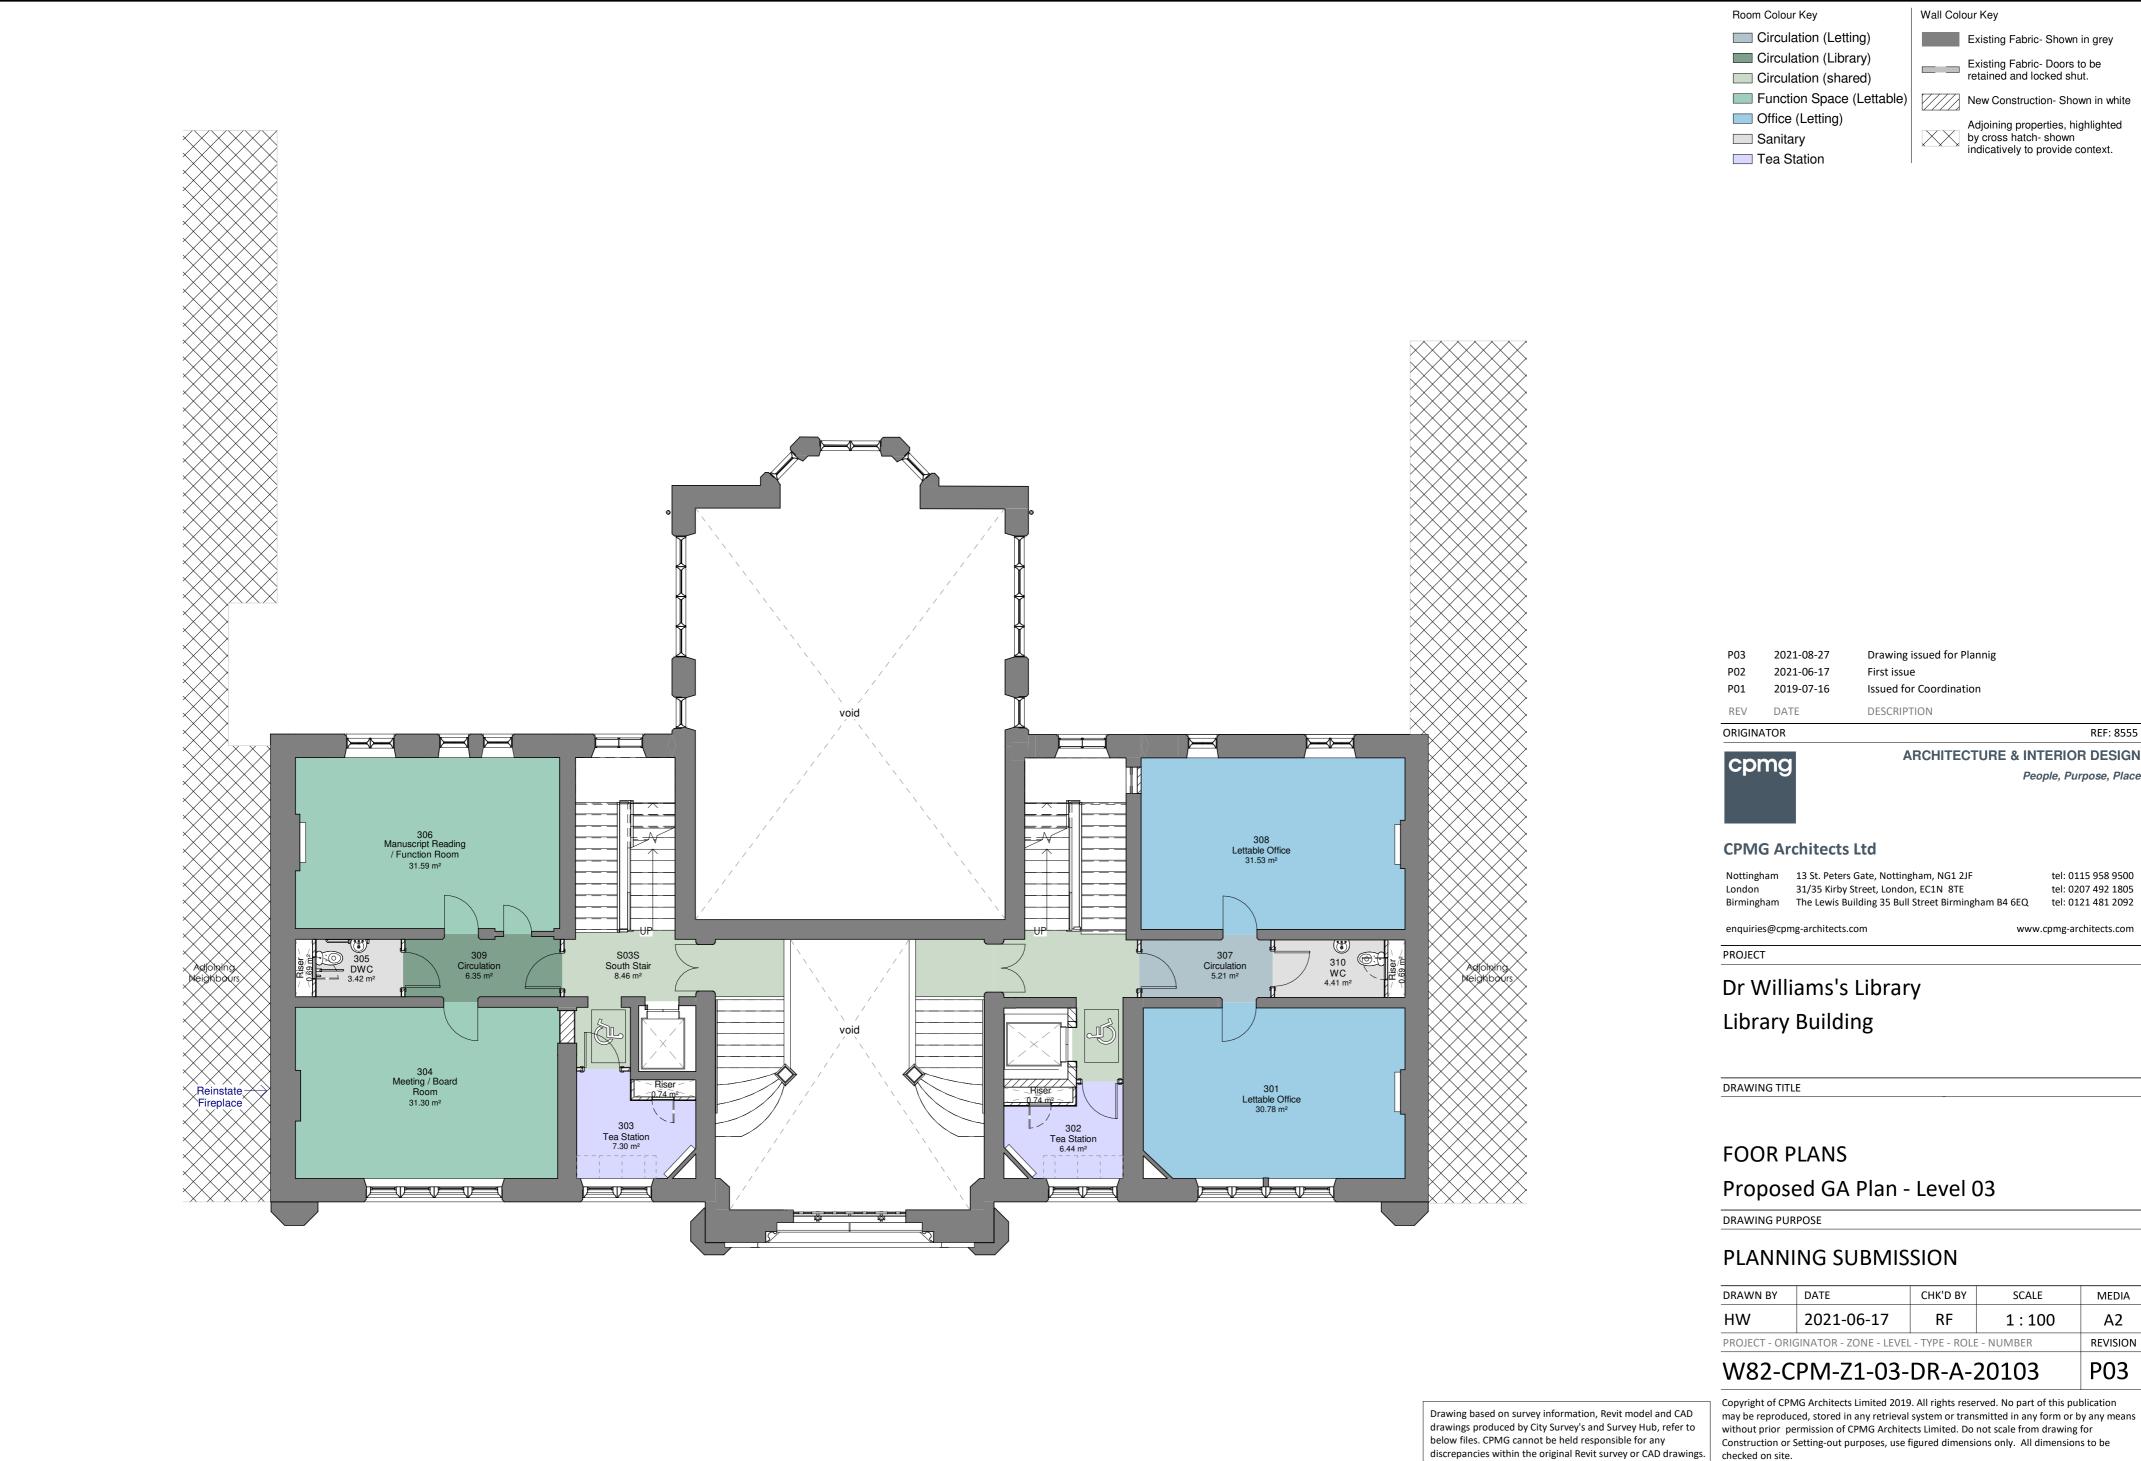

discrepancies within the original Revit survey or CAD drawings. - 10410E\_R (City Surveys)

- CSDr 000765-DWL-SU-DRG-0001-A01.rvt (City Surveys) - 3916\_Dr Williams Library\_3D Model (Survey Hub)

MEDIA A2 REVISION P03

Copyright of CPMG Architects Limited 2019. All rights reserved. No part of this publication may be reproduced, stored in any retrieval system or transmitted in any form or by any means without prior permission of CPMG Architects Limited. Do not scale from drawing for Construction or Setting-out purposes, use figured dimensions only. All dimensions to be

ISO 9001: 2015 Quality Management ISO 14001: 2015 Environmental Management PAS 1192-2: 2013 Building Information Modelling