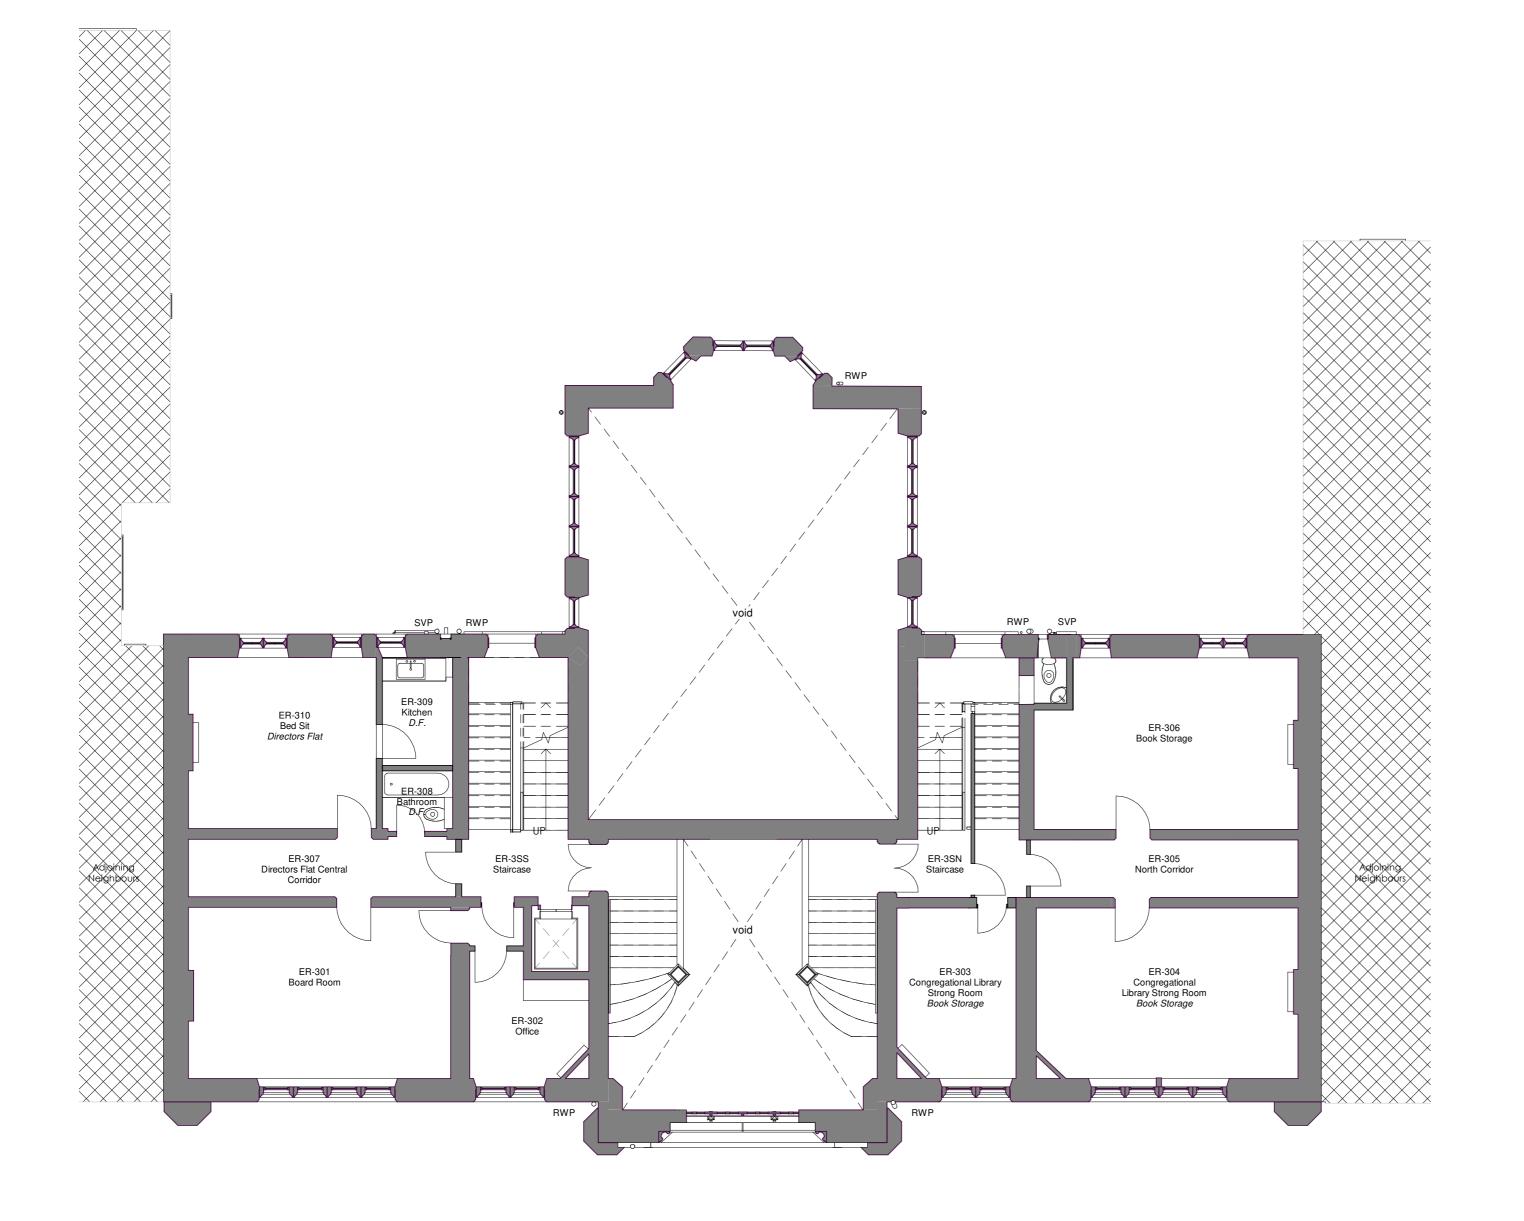

P05 2021-08-27 Drawing issued for Plannig P04 2019-11-08 Planning Issue P03 Drawings issued for Planning 2019-10-28 P02

Room numbers updated to match condition survey 2019-09-09 report.

P01 2019-07-16 Drawing notes updated DESCRIPTION REV

ORIGINATOR



**ARCHITECTURE & INTERIOR DESIGN** 

People, Purpose, Place

REF: 8555

## **CPMG Architects Ltd**

Nottingham 13 St. Peters Gate, Nottingham, NG1 2JF tel: 0115 958 9500 London 31/35 Kirby Street, London, EC1N 8TE tel: 0207 492 1805 Birmingham The Lewis Building 35 Bull Street Birmingham B4 6EQ tel: 0121 481 2092

enquiries@cpmg-architects.com www.cpmg-architects.com

PROJECT

## Dr Williams's Library Library Building

DRAWING TITLE

## FLOOR PLANS Existing GA Plan - Level 03

DRAWING PURPOSE

checked on site.

## PLANNING SUBMISSION

|