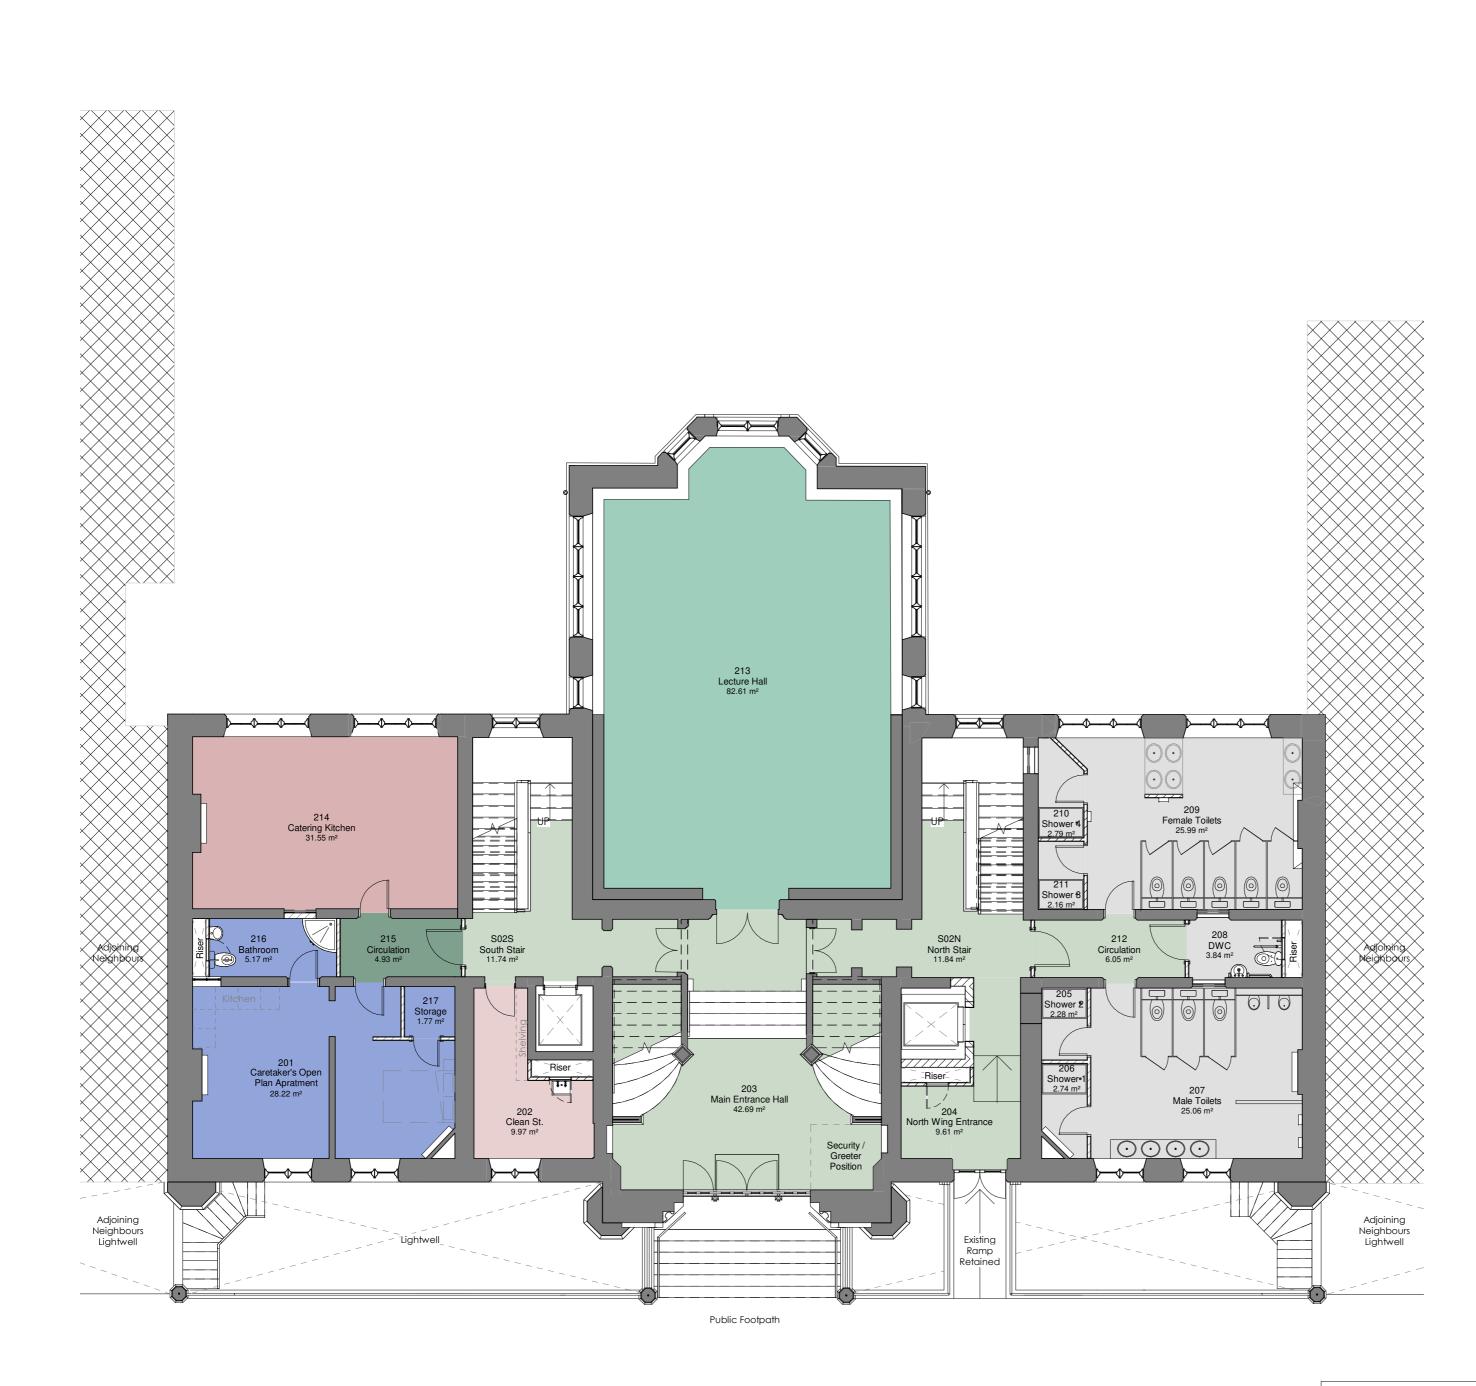

## Room Colour Key

- Ancillary
- Caretaker Apartment
- Catering
- Circulation (Library)
- Circulation (shared)
- Function Space (Lettable)
- Sanitary

- New Construction- Shown in white
- Adjoining properties, highlighted by cross hatch- shown indicatively to provide context.