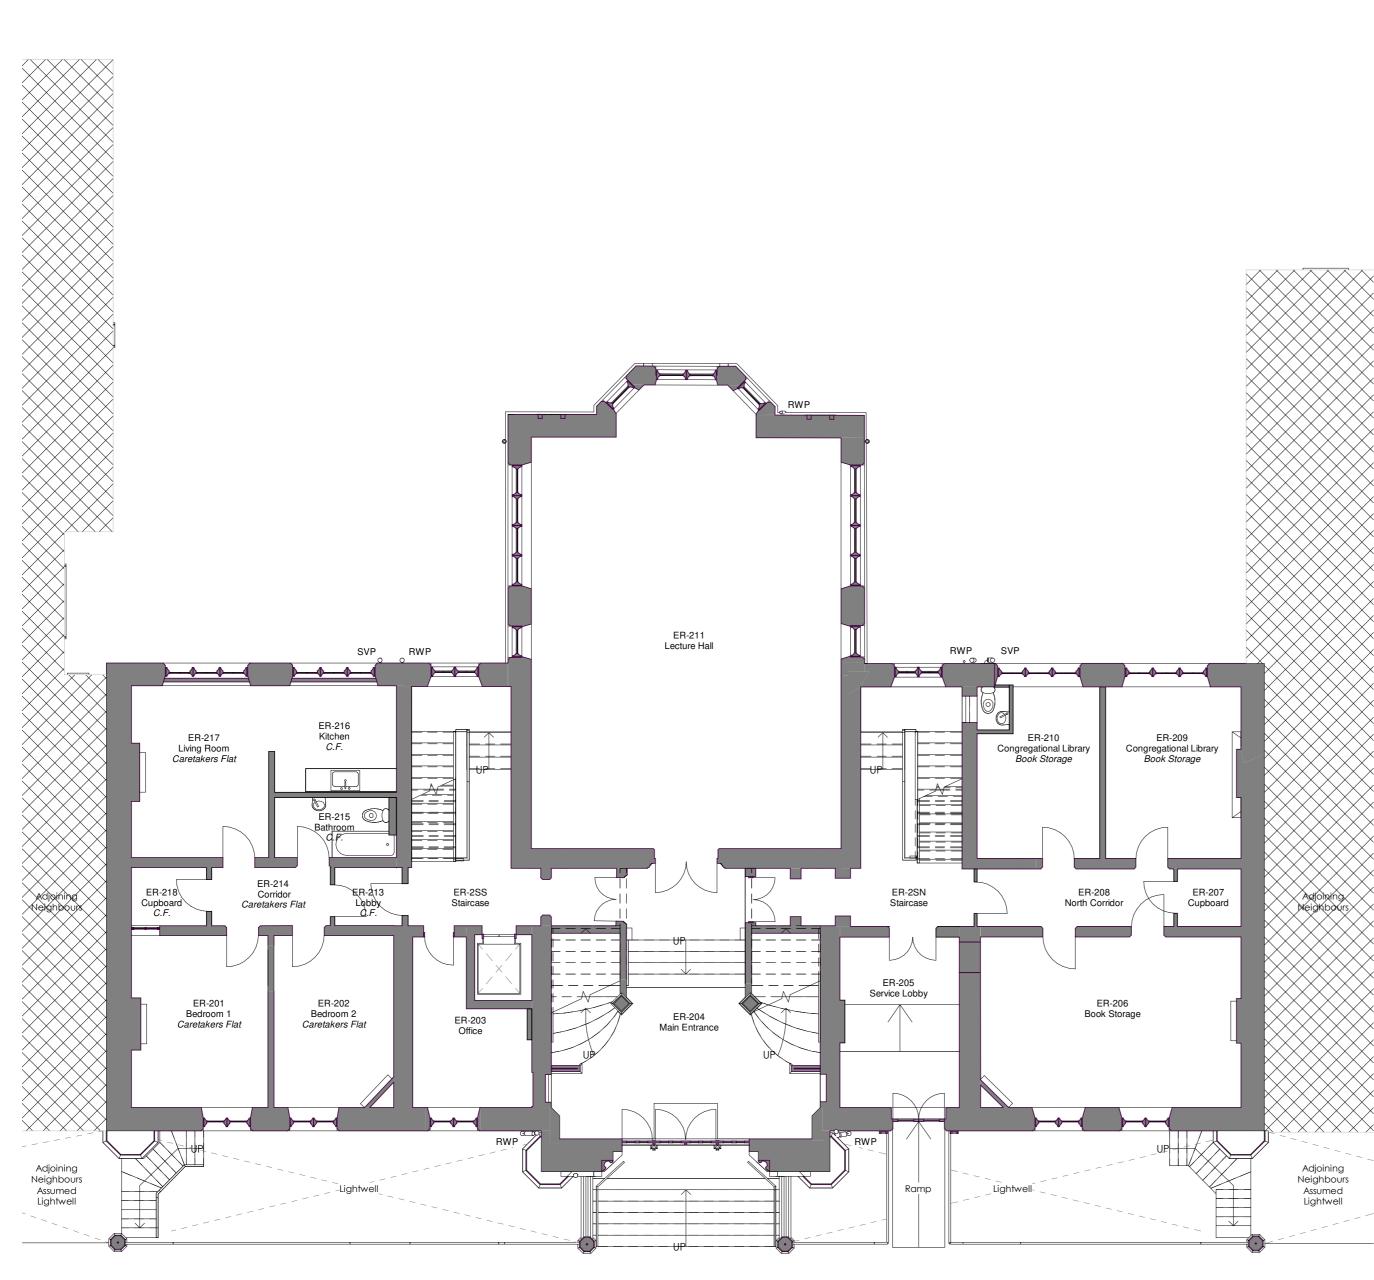

Public Footpath

P05 2021-08-27 Drawing issued for Plannig P04 2019-11-08 Planning Issue P03 Drawings issued for Planning 2019-10-28 Room numbers updated to match condition survey P02 2019-09-09 report. P01 2019-07-16 Drawing notes updated DESCRIPTION REV DATE ORIGINATOR REF: 8555 **ARCHITECTURE & INTERIOR DESIGN** cpmg People, Purpose, Place **CPMG Architects Ltd** Nottingham 13 St. Peters Gate, Nottingham, NG1 2JF tel: 0115 958 9500 London 31/35 Kirby Street, London, EC1N 8TE tel: 0207 492 1805 Birmingham The Lewis Building 35 Bull Street Birmingham B4 6EQ tel: 0121 481 2092 enquiries@cpmg-architects.com www.cpmg-architects.com PROJECT Dr Williams's Library Library Building

Drawing based on survey information, Revit model and CAD drawings produced by City Survey's and Survey Hub, refe