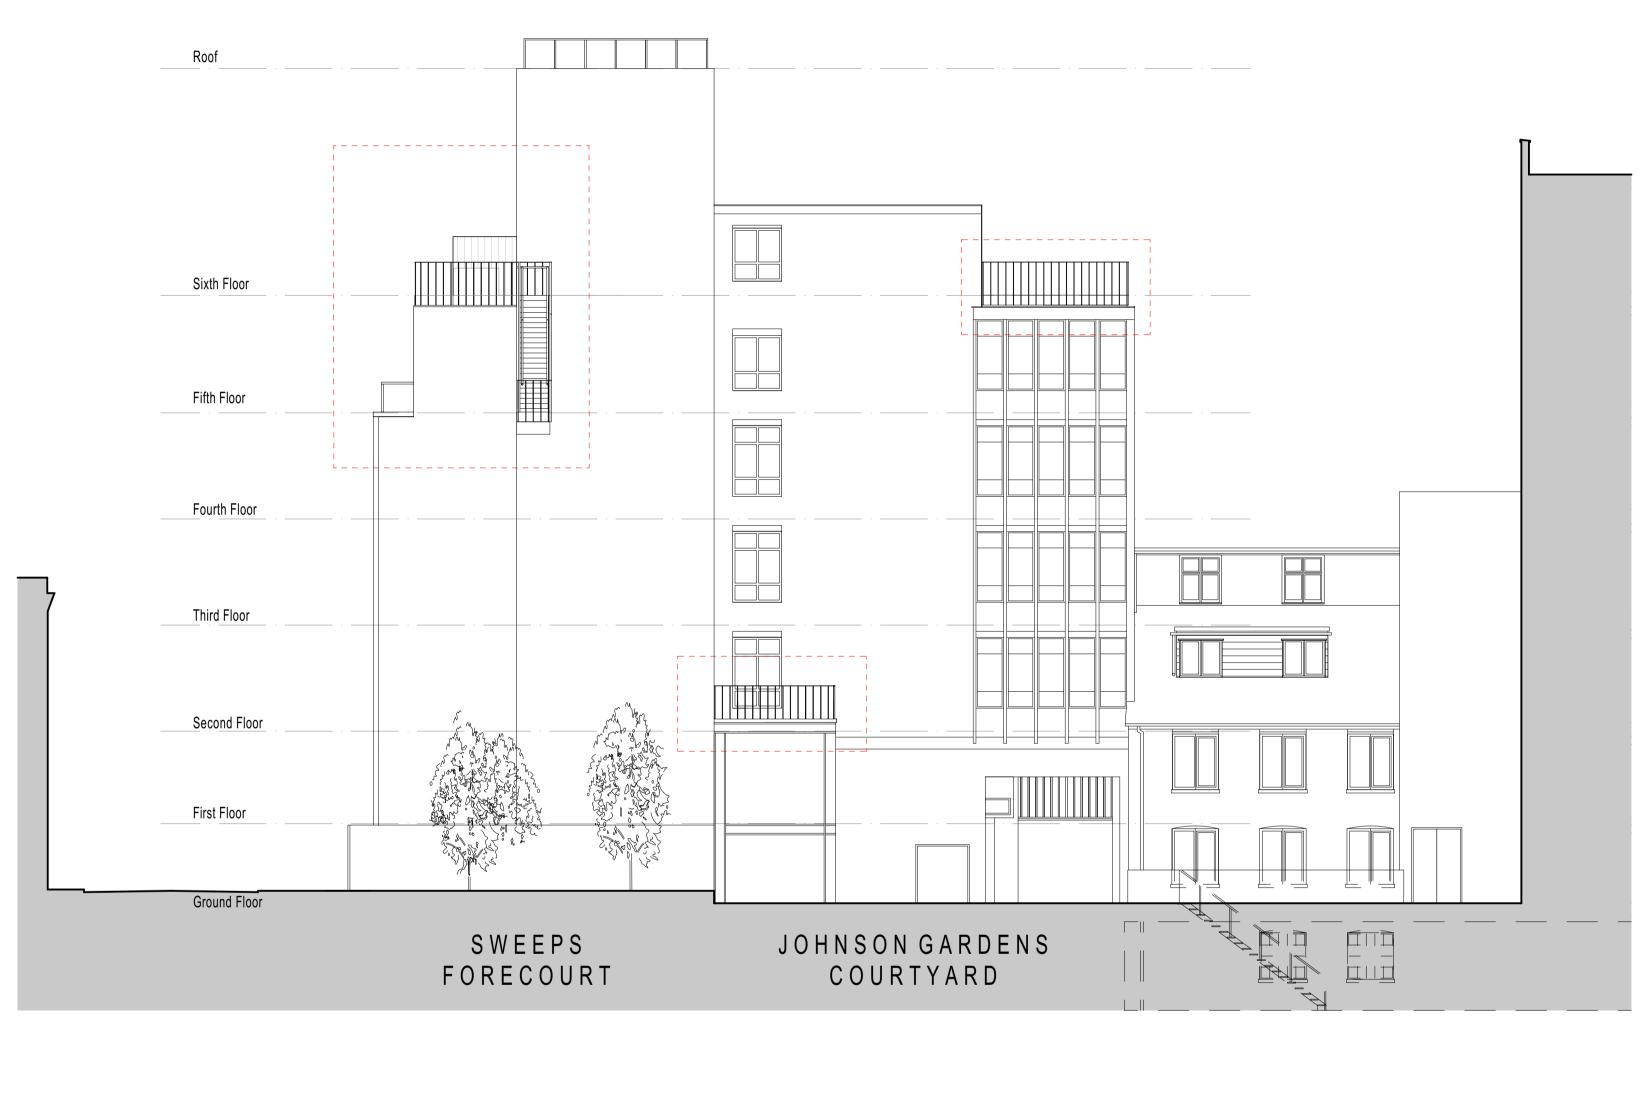

| G 7 Ct Cross Streat | E Ot Oreas Otreat                                  |   |
|---------------------|----------------------------------------------------|---|
| 6-7 St Cross Street | $\times$ 5 St Cross Street $\times$ Johnson Dunung | > |
|                     |                                                    |   |