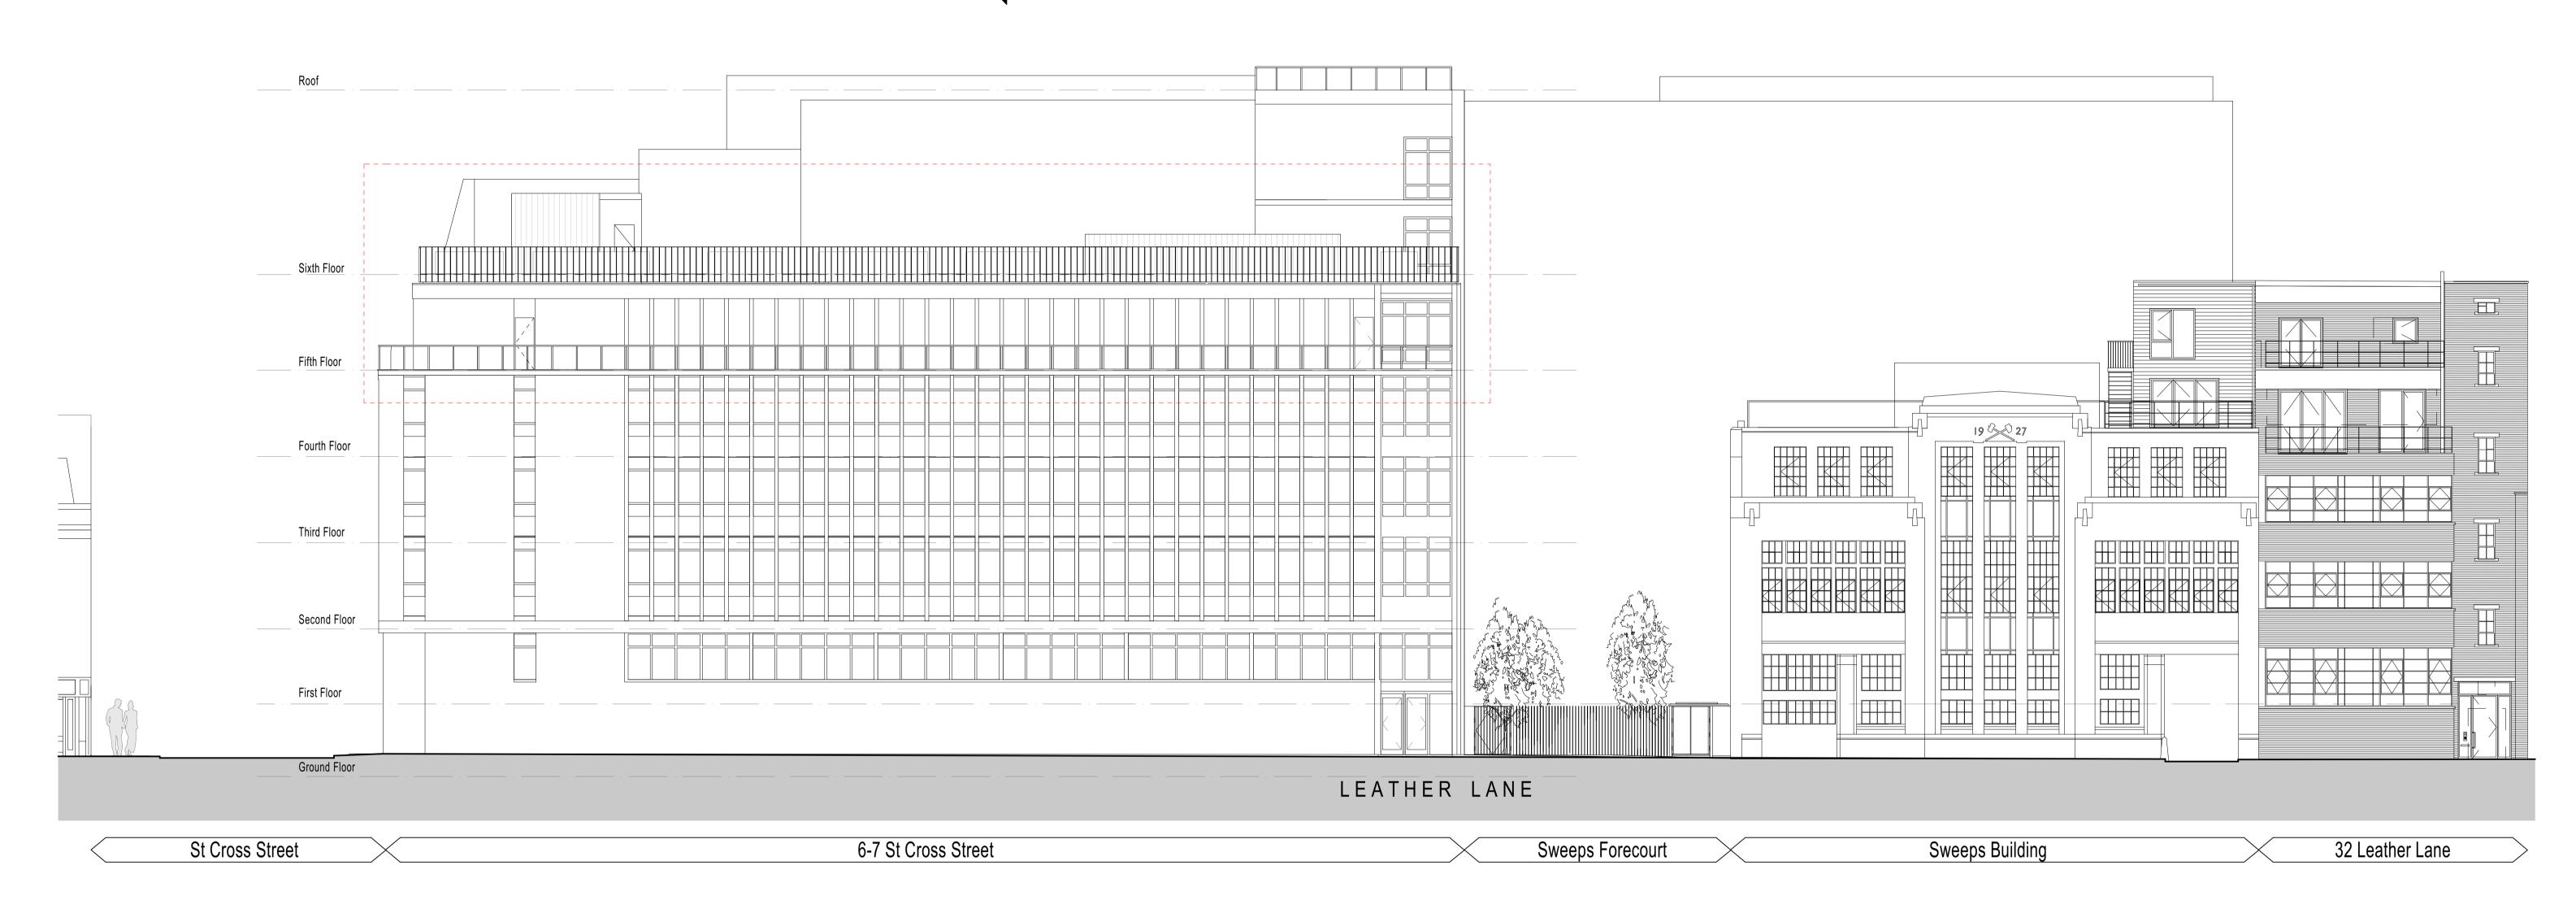

enquiries@jra.co.uk

Johnson Gardens

Johnson Hatton Office Unit Trust 11-15 Seaton Place St Helier Jersey JE4 0QH UK

Drawing Title
6-7 St Cross Street - Proposed West (Leather Lane) Elevation

Revision PRELIMINARY