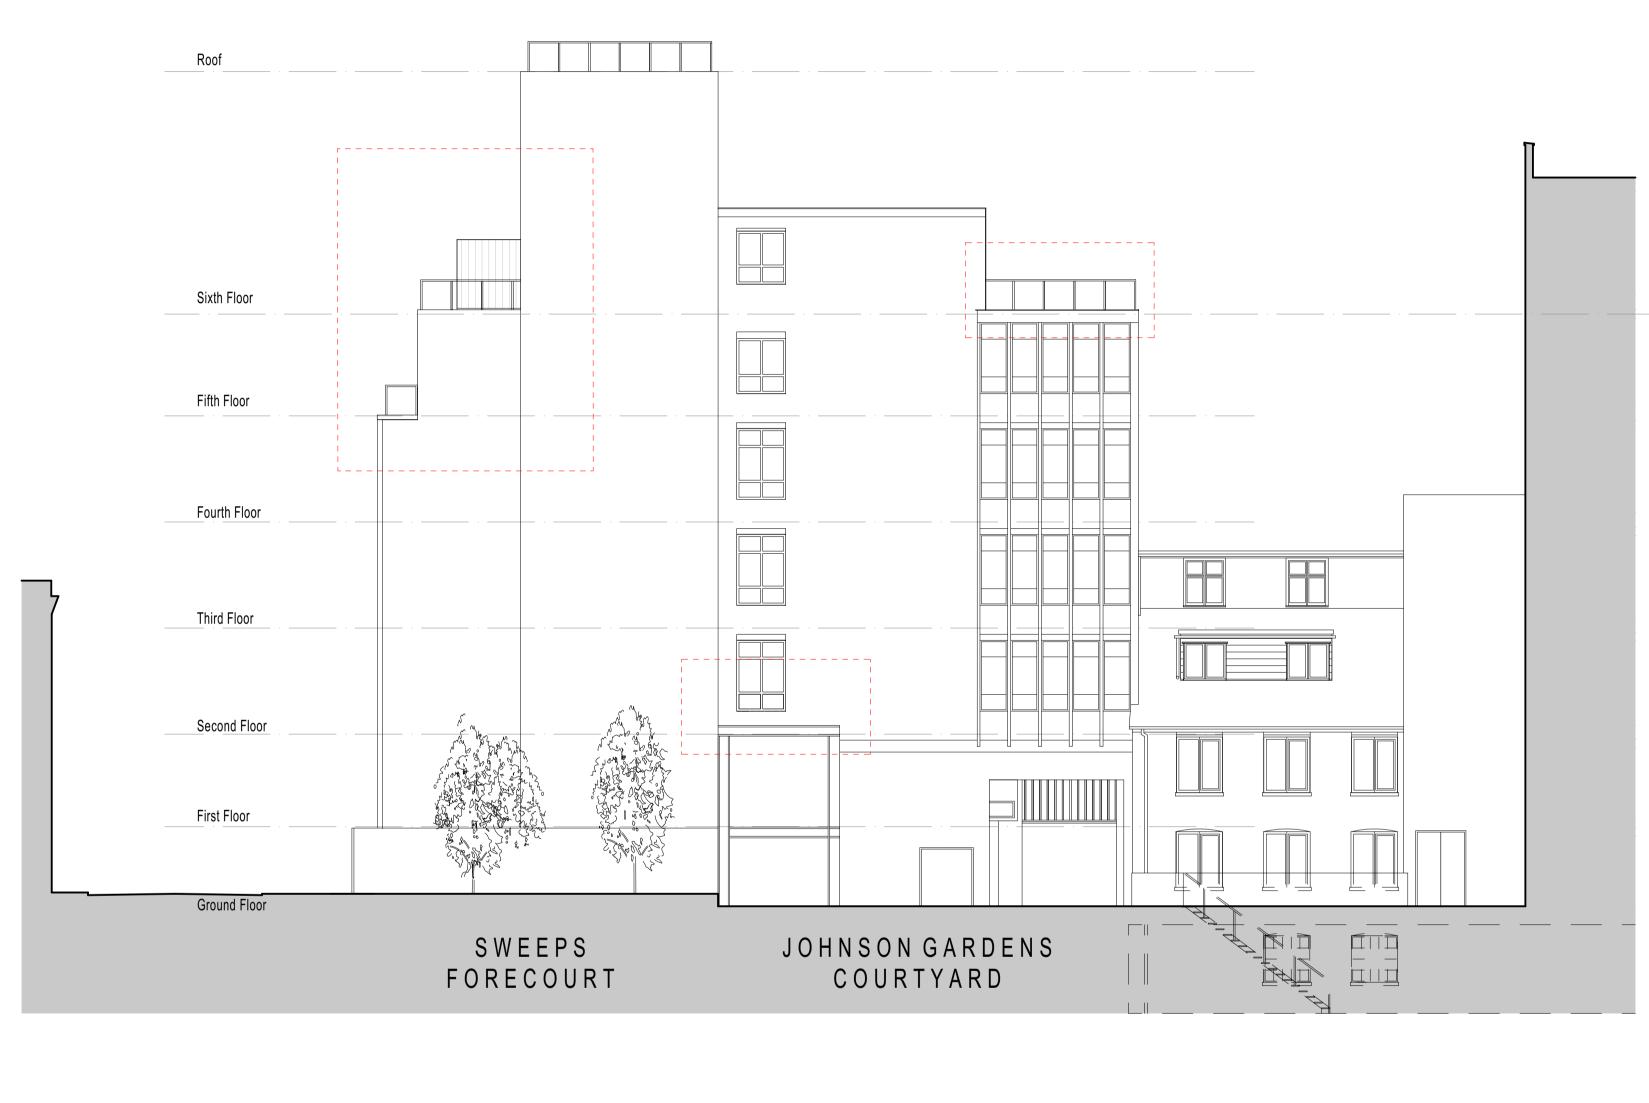

| 6 7 St Croop Strept |        | E St Croop Strept |        | Johnson Ruilding |  |
|---------------------|--------|-------------------|--------|------------------|--|
| 6-7 St Cross Street | $\sim$ | 5 St Cross Street | $\sim$ | Johnson Bullang  |  |