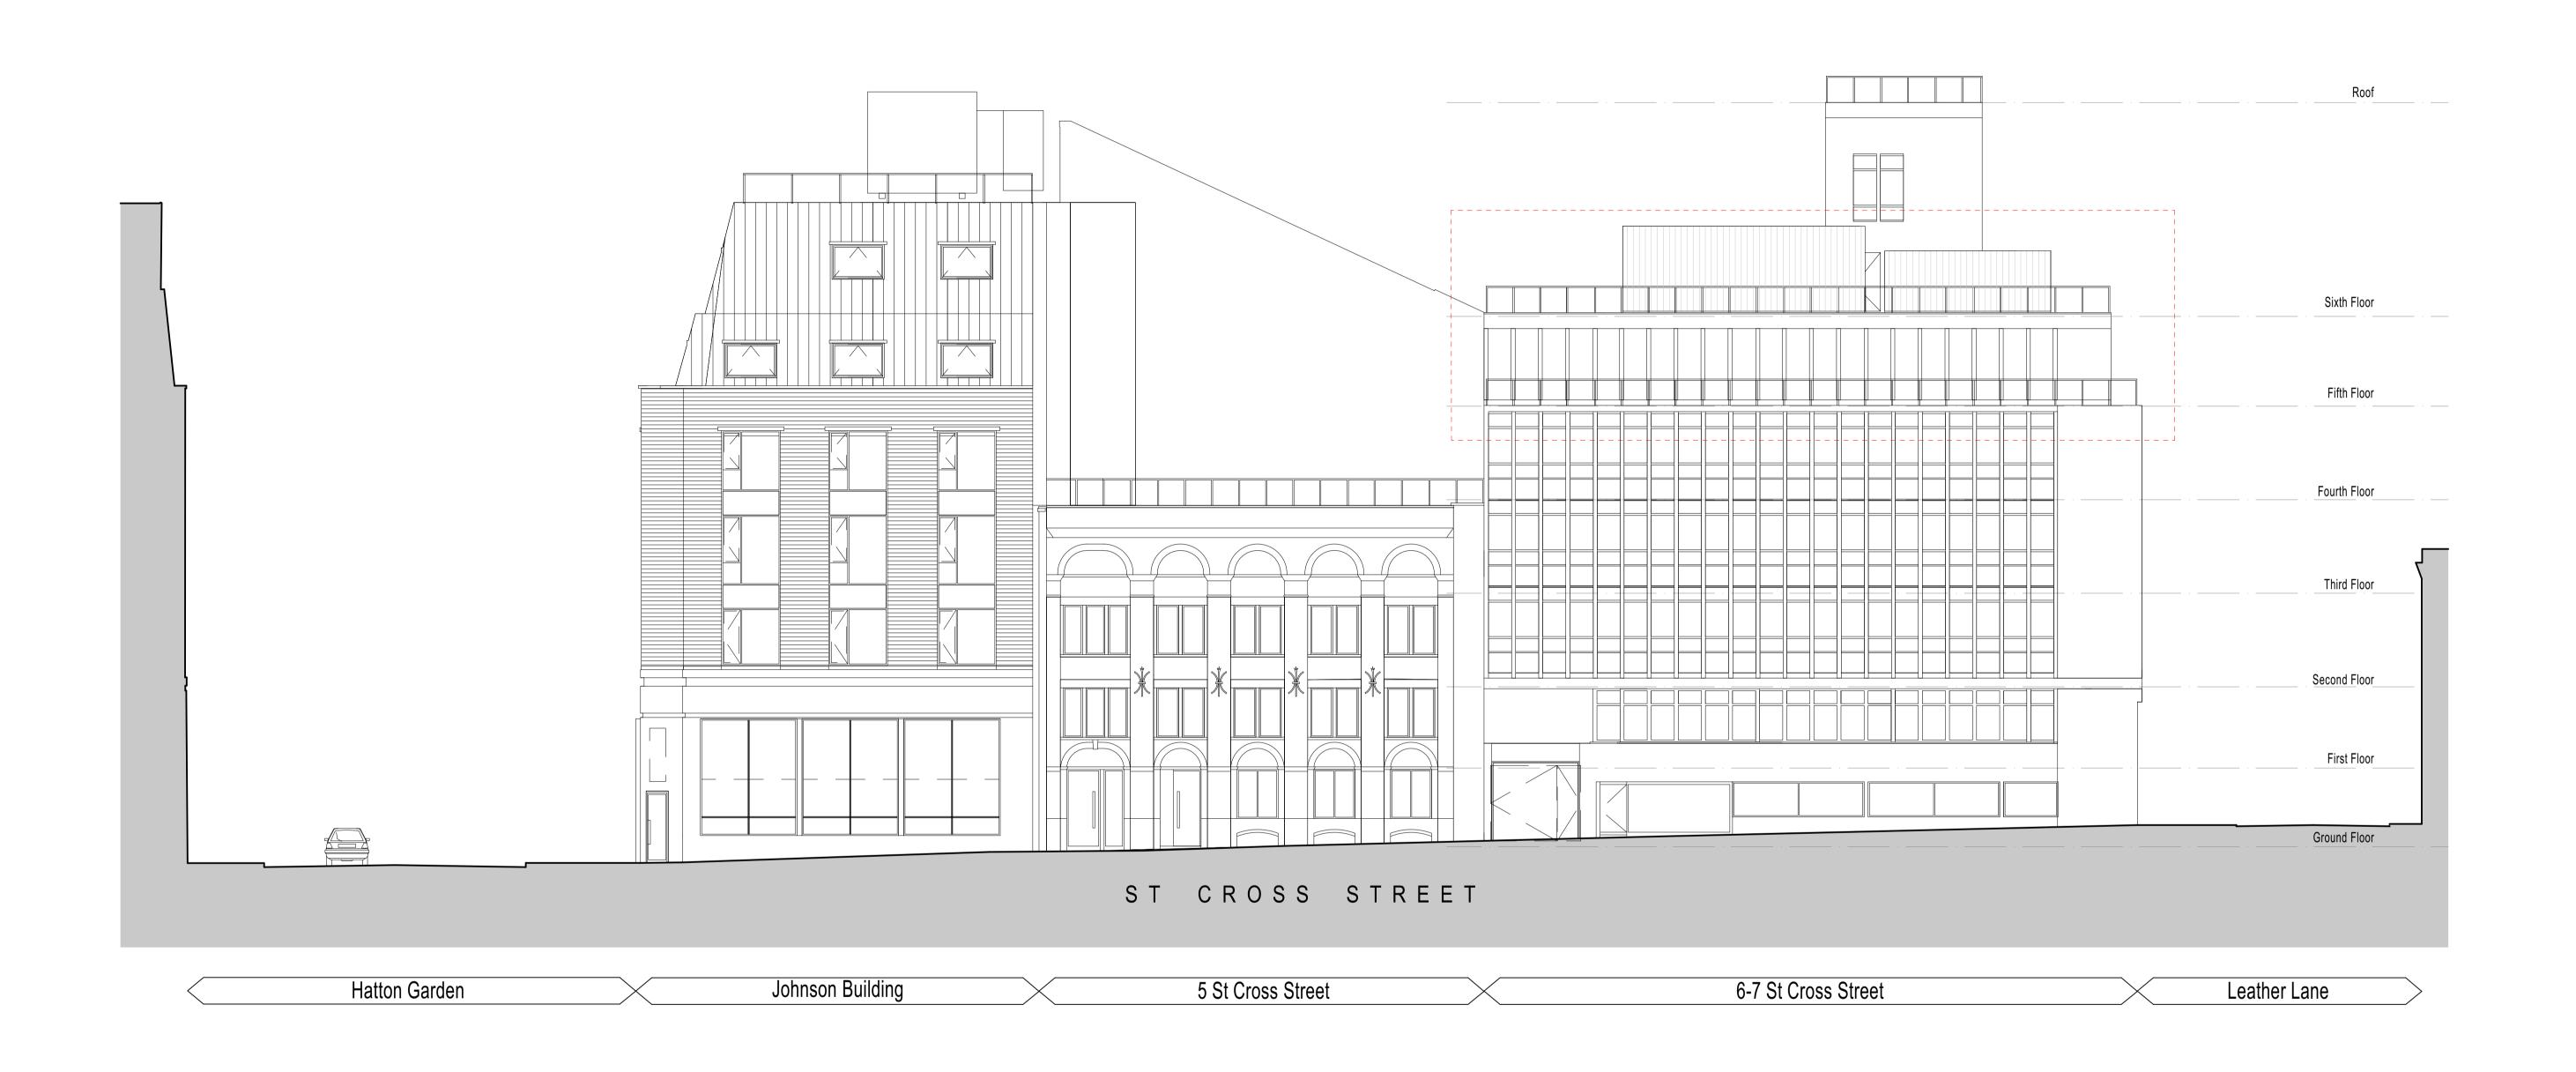

Drawing Title
6-7 St Cross Street - Existing North (St Cross Street) Elevation

Revision PRELIMINARY

Scale 1:125 @ A1 / 1:250 @ A3 Internal Project No. 1985 Dwg No. 1985-JRA-02-XX-DR-A-0020 Suitability FOR INFORMATION