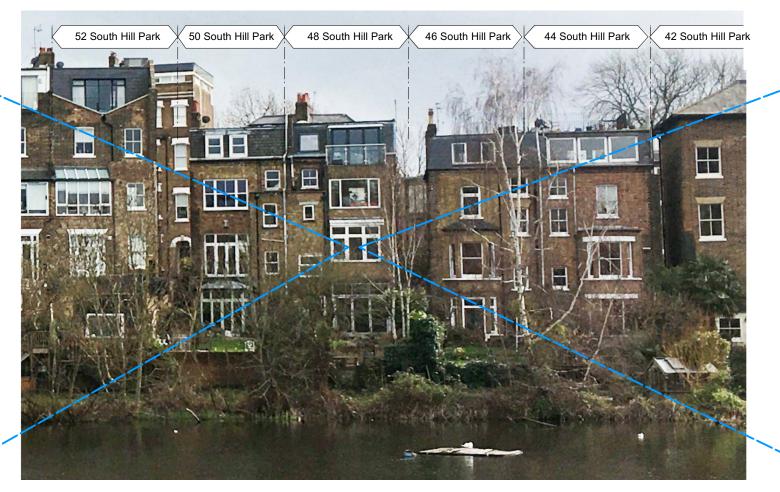

roof terrace at 52 South Hill Park

bay window at 46 South Hill Park

**VIEW NORTH FROM 1ST FLR** 

**REAR ELEVATION** 

**VIEW SOUTH FROM 1ST FLR** 

showing existing line of extensions to rear of the buildings