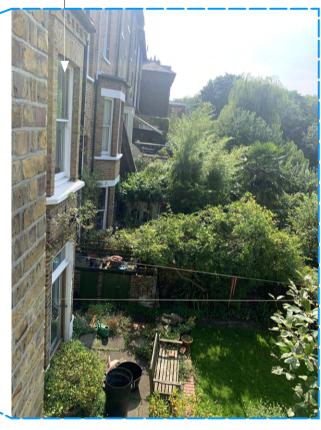

roof terrace at 52 South Hill Park

bay window at 46 South Hill Park

**VIEW NORTH FROM 1ST FLR** 

**REAR ELEVATION** 

**VIEW SOUTH FROM 1ST FLR** 

showing existing line of extensions to rear of the buildings