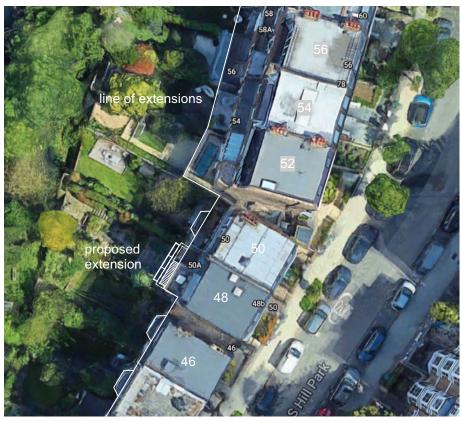

showing proposed extension in relationship with line of extensions to rear of the buildings

**STREET ENTRY** 