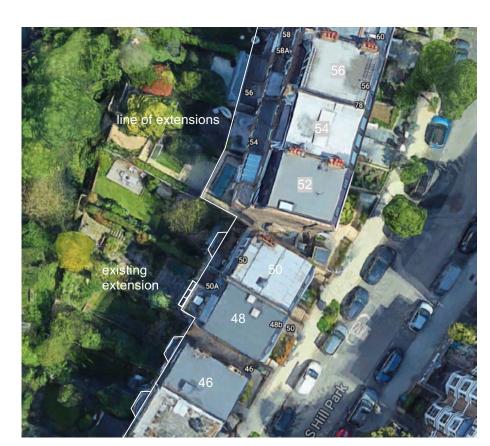

roof terrace at 52 South Hill Park

bay window at 46 South Hill Park

**VIEW NORTH FROM 1ST FLR** 

**REAR ELEVATION** 

**VIEW SOUTH FROM 1ST FLR** 

showing existing line of extensions to rear of the buildings